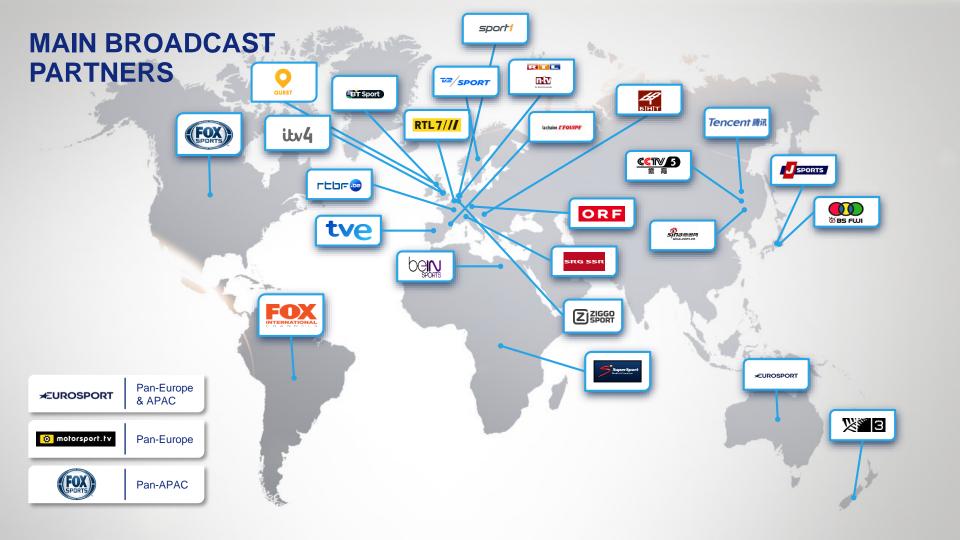

| Broadcaster               | Territories    | Info                                             | LIVE // HIGHLIGHTS // NEWS Local time unless stated |                                                            |  |  |  |
|---------------------------|----------------|--------------------------------------------------|-----------------------------------------------------|------------------------------------------------------------|--|--|--|
| PAN-EUROPEAN BROADCASTERS |                |                                                  |                                                     |                                                            |  |  |  |
| ≠EUROSPORT                | France         | Pay TV<br>Potential Reach: 6m HH                 | Live & Highlights