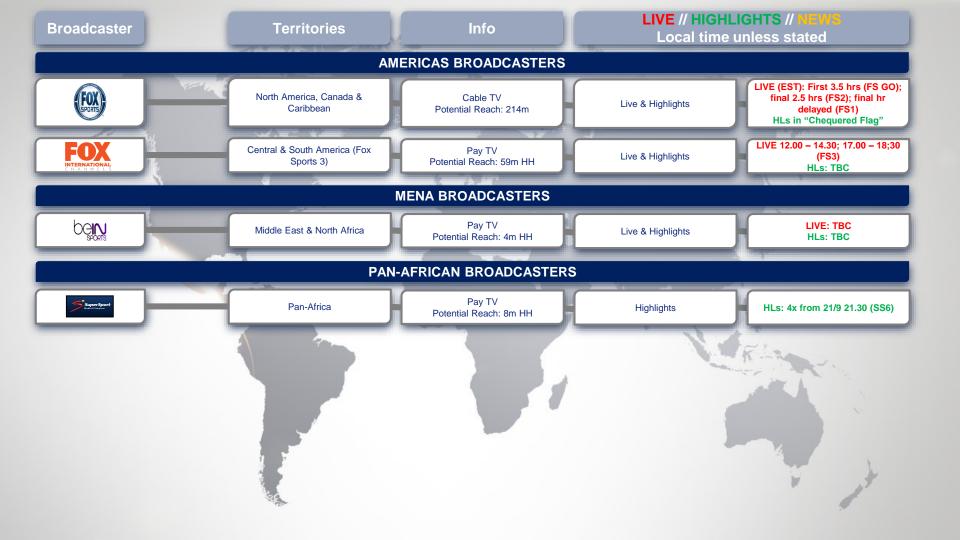

| Broadcaster                   | Territories | Info                                 | LIVE // HIGHLIGHTS // NEWS Local time unless stated |                                                              |  |  |
|-------------------------------|-------------|--------------------------------------|-----------------------------------------------------|--------------------------------------------------------------|--|--|
| PAN-ASIA-PACIFIC BROADCASTERS |             |                                      |                                                     |                                                              |  |  |
| ≠EUROSPORT                    | Pan-APAC    | Pay TV<br>Potential Reach: 50m       | Live & Highlights                                   | FULL RACE LIVE<br>HLs: TBC                                   |  |  |
| FOX                           | Pan-APAC    | Pay TV<br>Potential Reach: tbc       | Highlights                                          | HLs: TBC                                                     |  |  |
| U <sub>2</sub>                | ASIA        | -PACIFIC BROADCASTER                 | es                                                  | Approx.                                                      |  |  |
| ≠EUROSPORT                    | Australia   | Pay TV<br>Potential Reach: 2.3m      | Live & Highlights                                   | FULL RACE LIVE<br>HLs: TBC                                   |  |  |
| Sina新港网<br>sina.com.cn        | China       | sina.com.cn<br>Potential Reach: tbc  | Live & Highlights                                   | FULL RACE & QUALIFICATION<br>LIVE<br>HLs ON DEMAND           |  |  |
| Tencent 腾讯                    | China       | IPTV<br>Potential Reach: tbc         | Live & Highlights                                   | FULL RACE LIVE<br>HLS ON DEMAND                              |  |  |
| CCTV 5                        | China       | Free-to-Air<br>Potential Reach: 1.3b | News coverage in "Autotimes"                        | NEWS DURING "AUTOTIMES"                                      |  |  |
| SPORTS                        | Japan       | BS/CS<br>Potential Reach: tbc        | Live & Highlights                                   | FULL RACE LIVE: 01.30 (JS3)<br>HLs X 6: TX1 17/9 17.00 (JS3) |  |  |
| & BS FUJI                     | Japan       | Free-to-Air<br>Potential Reach: 110m | Highlights                                          | HLs: TBC                                                     |  |  |
| <b>%</b> 3                    | New Zealand | Free-to-Air<br>Potential Reach: 4.2m | Highlights                                          | HLs DURING "CRC<br>MORORSPORT: 24/9 @ 16.00                  |  |  |
|                               |             |                                      |                                                     |                                                              |  |  |