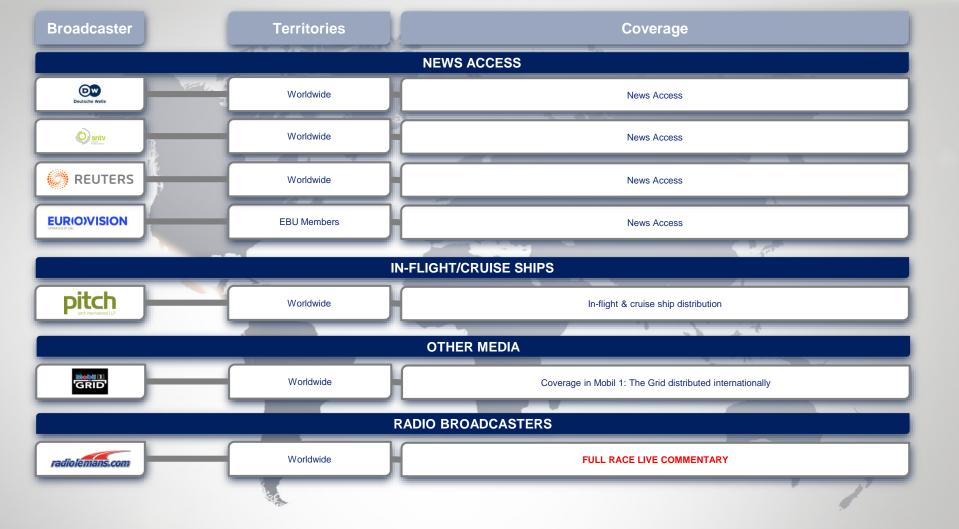

LIVE // HIGHLIGHTS // NEWS **Territories** Info Broadcaster Local time unless stated **INTERNET/OTT/MOBILE BROADCASTERS** Internet motorsport.tv TBC Live **FULL RACE LIVE** Potential Reach: tbc OTT **ÆUROSPORT PLAYER** Pan-Europe & Pan-Asia-Pacific Live **FULL RACE LIVE** Potential Reach: tbc FOX SPORTS GO North America, Canada & OTT Live LIVE TBC Caribbean Potential Reach: tbc LIVE RACE & OFFICIAL wec Worldwide FIA WEC Official App Live **TIMEKEEPING** Internet sport1 Germany **FULL RACE LIVE OTT** Live Potential reach: tbc Internet COUVIO Belgium Live & Highlights **FULL RACE LIVE** Potential reach: tbc Internet L'ÉOUIPE.FR France Live **FULL RACE LIVE** Potential reach: tbc OTT **BT Sport** UK Live **FULL RACE LIVE** Potential reach: tbc