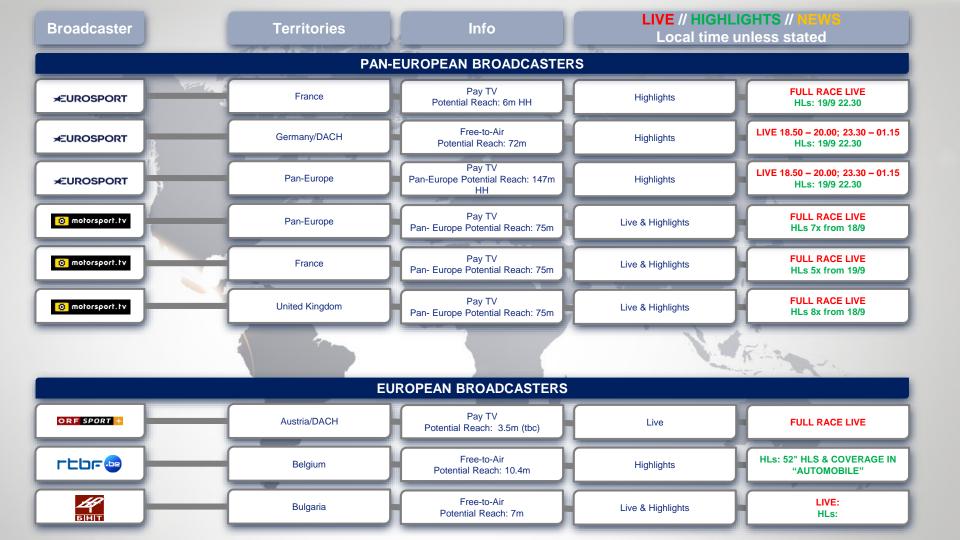

| Territories                       | Info                                                                                                        | LIVE // HIGHLIGHTS // NEWS  Local time unless stated                                                                                                                                                                                                                                                                                                                                                                                                                                                      |                                                                                                                                                                                                                                                                                                                                                                                                                                                                                                                                                                                                                                                                                                                                                                                                                                                                                                                                |  |  |  |
|-----------------------------------|-------------------------------------------------------------------------------------------------------------|-----------------------------------------------------------------------------------------------------------------------------------------------------------------------------------------------------------------------------------------------------------------------------------------------------------------------------------------------------------------------------------------------------------------------------------------------------------------------------------------------------------|--------------------------------------------------------------------------------------------------------------------------------------------------------------------------------------------------------------------------------------------------------------------------------------------------------------------------------------------------------------------------------------------------------------------------------------------------------------------------------------------------------------------------------------------------------------------------------------------------------------------------------------------------------------------------------------------------------------------------------------------------------------------------------------------------------------------------------------------------------------------------------------------------------------------------------|--|--|--|
| EUROPEAN BROADCASTERS (CONTINUED) |                                                                                                             |                                                                                                                                                                                                                                                                                                                                                                                                                                                                                                           |                                                                                                                                                                                                                                                                                                                                                                                                                                                                                                                                                                                                                                                                                                                                                                                                                                                                                                                                |  |  |  |
| Denmark                           | Pay TV<br>Potential Reach: 2.5m                                                                             | Highlights                                                                                                                                                                                                                                                                                                                                                                                                                                                                                                | HLs: TBC                                                                                                                                                                                                                                                                                                                                                                                                                                                                                                                                                                                                                                                                                                                                                                                                                                                                                                                       |  |  |  |
| France                            | Free-to-Air<br>Potential Reach: 58m                                                                         | Live & Highlights                                                                                                                                                                                                                                                                                                                                                                                                                                                                                         | LIVE: 19.50 – 21.30; 23.00 – 02.25<br>HLs: 20/9 13.30                                                                                                                                                                                                                                                                                                                                                                                                                                                                                                                                                                                                                                                                                                                                                                                                                                                                          |  |  |  |
| Germany/DACH                      | Free-to-Air<br>Potential Reach: 72m                                                                         | Live                                                                                                                                                                                                                                                                                                                                                                                                                                                                                                      | LIVE 21.30 – 01.015 (Sport1);<br>21.30 – 01.30 (Sport1+)                                                                                                                                                                                                                                                                                                                                                                                                                                                                                                                                                                                                                                                                                                                                                                                                                                                                       |  |  |  |
| Netherlands                       | Pay TV<br>Potential Reach: tbc                                                                              | Highlights                                                                                                                                                                                                                                                                                                                                                                                                                                                                                                | HLs 6x from 20/9 23.00                                                                                                                                                                                                                                                                                                                                                                                                                                                                                                                                                                                                                                                                                                                                                                                                                                                                                                         |  |  |  |
| Netherlands                       | Free-to-Air<br>Potential Reach: 15.5m                                                                       | Highlights                                                                                                                                                                                                                                                                                                                                                                                                                                                                                                | HLs: 01/10 15.30 & 7/10 15.30                                                                                                                                                                                                                                                                                                                                                                                                                                                                                                                                                                                                                                                                                                                                                                                                                                                                                                  |  |  |  |
| Spain                             | Free-to-Air<br>Potential Reach: 45m                                                                         | Highlights                                                                                                                                                                                                                                                                                                                                                                                                                                                                                                | HLs: TBC                                                                                                                                                                                                                                                                                                                                                                                                                                                                                                                                                                                                                                                                                                                                                                                                                                                                                                                       |  |  |  |
| Switzerland                       | Free-to-Air<br>Potential Reach: 7.3m                                                                        | News coverage                                                                                                                                                                                                                                                                                                                                                                                                                                                                                             | NEWS IN "Sportaktuell"                                                                                                                                                                                                                                                                                                                                                                                                                                                                                                                                                                                                                                                                                                                                                                                                                                                                                                         |  |  |  |
| United Kingdom                    | Pay TV<br>Potential Reach: 15m                                                                              | Live & Highlights                                                                                                                                                                                                                                                                                                                                                                                                                                                                                         | FULL RACE LIVE (BTS Extra 3)<br>HLs x 3: TX1 20/9 @ 21.00 (BTS2)                                                                                                                                                                                                                                                                                                                                                                                                                                                                                                                                                                                                                                                                                                                                                                                                                                                               |  |  |  |
| United Kingdom                    | Free-to-Air<br>Potential Reach: 58m                                                                         | Highlights                                                                                                                                                                                                                                                                                                                                                                                                                                                                                                | HLs: 24/9 @ 07.00                                                                                                                                                                                                                                                                                                                                                                                                                                                                                                                                                                                                                                                                                                                                                                                                                                                                                                              |  |  |  |
| United Kingdom                    | Pay TV<br>Potential Reach: 17m                                                                              | News coverage                                                                                                                                                                                                                                                                                                                                                                                                                                                                                             | NEWS UPDATES AFTER RACE                                                                                                                                                                                                                                                                                                                                                                                                                                                                                                                                                                                                                                                                                                                                                                                                                                                                                                        |  |  |  |
| United Kingdom                    | Free-to-Air<br>Potential Reach: 58m                                                                         | Highlights                                                                                                                                                                                                                                                                                                                                                                                                                                                                                                | HLs: 21/9 @ 24.00                                                                                                                                                                                                                                                                                                                                                                                                                                                                                                                                                                                                                                                                                                                                                                                                                                                                                                              |  |  |  |
|                                   | Denmark  France  Germany/DACH  Netherlands  Netherlands  Spain  Switzerland  United Kingdom  United Kingdom | EUROPEAN BROADCASTERS (CONT  Pay TV Potential Reach: 2.5m  France  Free-to-Air Potential Reach: 58m  Germany/DACH  Netherlands  Pay TV Potential Reach: 72m  Netherlands  Free-to-Air Potential Reach: 15.5m  Spain  Free-to-Air Potential Reach: 45m  Switzerland  Pay TV Potential Reach: 7.3m  United Kingdom  Pay TV Potential Reach: 15.5m  Free-to-Air Potential Reach: 7.3m  United Kingdom  Pay TV Potential Reach: 58m  United Kingdom  Pay TV Potential Reach: 58m  Pay TV Potential Reach: 58m | EUROPEAN BROADCASTERS (CONTINUED)  Denmark  Pay TV Potential Reach: 2.5m  Free-to-Air Potential Reach: 58m  Live & Highlights  Germany/DACH  Pay TV Potential Reach: 72m  Netherlands  Pay TV Potential Reach: 15.5m  Netherlands  Free-to-Air Potential Reach: 45m  Free-to-Air Potential Reach: 45m  News coverage  United Kingdom  Pay TV Potential Reach: 15m  Live & Highlights  Live & Highlights  Free-to-Air Potential Reach: 15.5m  Live & Highlights  Free-to-Air Potential Reach: 15m  Live & Highlights  Live & Highlights  News coverage  Live & Highlights  Live & Highlights |  |  |  |