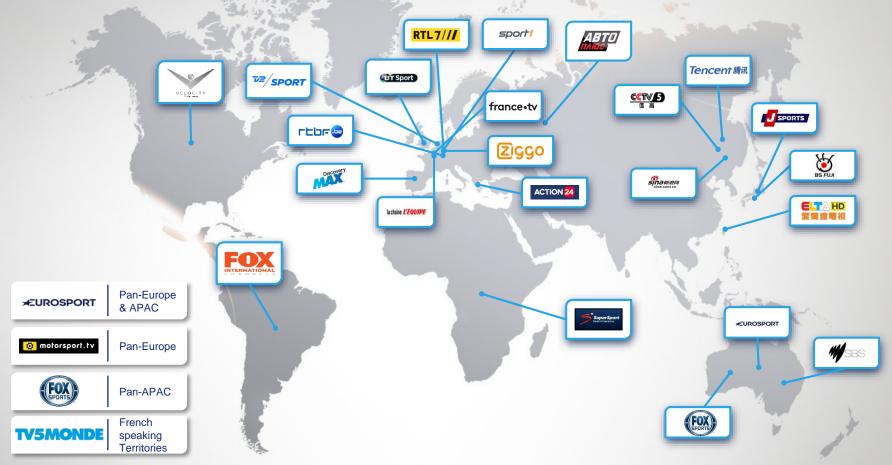

## 2018/19 BROADCAST PARTNERS

| Broadcaster               | Territories    | Info                                             | LIVE // HIGHLIGHTS // NEWS Local time unless stated |                                    |  |  |  |  |
|---------------------------|----------------|--------------------------------------------------|-----------------------------------------------------|------------------------------------|--|--|--|--|
| PAN-EUROPEAN BROADCASTERS |                |                                                  |                                                     |                                    |  |  |  |  |
| ≠EUROSPORT                | France         | Pay TV<br>Potential Reach: 6m HH                 | Live & Highlights                                   | Live: 18:15                        |  |  |  |  |
| ≠EUROSPORT                | Germany/DACH   | Free-to-Air<br>Potential Reach: 72m              | Live & Highlights                                   | Live: 18:15                        |  |  |  |  |
| ≠EUROSPORT                | Pan-Europe     | Pay TV<br>Pan-Europe Potential Reach: 147m<br>HH | Live & Highlights                                   | Live: 18:15<br>HL: 8/05 22:30      |  |  |  |  |
| ≠EUROSPORT                | UK             | Pay TV<br>Pan-Europe Potential Reach: TBC        | Live & Highlights                                   | Live: 17:15                        |  |  |  |  |
| o motorsport.tv           | Pan-Europe     | Pay TV<br>Pan- Europe Potential Reach: 75m       | Live & Highlights                                   | Live: 13:00-16:15 / 17:00-19:45    |  |  |  |  |
| © motorsport.tv           | France         | ТВС                                              | Live & Highlights                                   | Live: 13:15 – 14:30, 17:00 – 19:45 |  |  |  |  |
| o motorsport.tv           | United Kingdom | ТВС                                              | Live & Highlights                                   | LIVE 12:15-15:30 / 16:00 -18:45    |  |  |  |  |
|                           |                |                                                  |                                                     |                                    |  |  |  |  |

|                           | 3 24 4 4 4 4                                |                                       |                                                      |                                                                               |  |  |  |  |
|---------------------------|---------------------------------------------|---------------------------------------|------------------------------------------------------|-------------------------------------------------------------------------------|--|--|--|--|
| Broadcaster               | Territories                                 | Info                                  | LIVE // HIGHLIGHTS // NEWS  Local time unless stated |                                                                               |  |  |  |  |
| EUROPEAN BROADCASTERS     |                                             |                                       |                                                      |                                                                               |  |  |  |  |
| rtbre                     | Belgium                                     | Free-to-Air<br>Potential Reach: 10.4m | Live & Highlights                                    | Live: 13:20 -14:40, 15:30- 16:20, 19:15-<br>20:15; Highlights programme 13/05 |  |  |  |  |
| ™2/SPORT                  | Denmark                                     | Pay TV<br>Potential Reach: 2.5m       | Live & Highlights                                    | Full race live on TV2 Play, last 2 hours delayed on 6/05 on TV2 Sport         |  |  |  |  |
| france•tv                 | France                                      | Free-to-Air<br>Potential Reach: 58m   | Highlights                                           | HL in "Tout le Sport", 7/05 20:05                                             |  |  |  |  |
| la chaine <b>L'EQUIPE</b> | France                                      | Free-to-Air<br>Potential Reach: 58m   | Highlights                                           | HL: TBC                                                                       |  |  |  |  |
| sport1                    | Germany/DACH                                | Free-to-Air<br>Potential Reach: 72m   | Live & Highlights                                    | Live: 14:25-15:25; HL: 5/05 23:00                                             |  |  |  |  |
| sport#                    | Germany/DACH                                | Free-to-Air<br>Potential Reach: 72m   | Live & Highlights                                    | Live: 13:00 (full race)                                                       |  |  |  |  |
| ACTION 24                 | Greece                                      | Pay TV<br>Potential Reach: TBC        | Highlights                                           | HL: 13/05, 19:00                                                              |  |  |  |  |
| Ziggo                     | Netherlands                                 | Pay TV<br>Potential Reach: tbc        | Live & Highlights                                    | HLs: 14x from 9/05                                                            |  |  |  |  |
| RTL7///                   | Netherlands                                 | Free-to-Air<br>Potential Reach: 15.5m | Highlights                                           | HLs: 13/5 15:30 / 19/5 15:30                                                  |  |  |  |  |
| ABTO MANUS                | Russia, Ukraine, Baltics* Central<br>Asia** | Pay TV<br>Potential Reach: 24m        | Highlights                                           | HL: 09/05 23:45 GMT                                                           |  |  |  |  |
| MAX                       | Spain                                       | ТВС                                   | Live & Highlights                                    | Live: 13:20 (full race)                                                       |  |  |  |  |
| SRG SSR                   | Switzerland                                 | Free-to-Air<br>Potential Reach: 7.3m  | News coverage                                        | News in "Sportaktuell"                                                        |  |  |  |  |
| (BT Sport                 | United Kingdom                              | Pay TV<br>Potential Reach: 15m        | Live & Highlights                                    | ТВС                                                                           |  |  |  |  |

<sup>\*</sup> Baltics: Estonia, Latvia and Lithuania \*\*Central Asia territories: Armenia, Azerbaijan, Belarus, Kazakhstan, Kyrgyzstan, Moldova, Tajikistan, Turkmenistan, Uzbekistan, Georgia,

| Broadcaster                   | Territories | Info                                 | LIVE // HIGHLIGHTS // NEWS  Local time unless stated |                                                                   |  |  |  |  |
|-------------------------------|-------------|--------------------------------------|------------------------------------------------------|-------------------------------------------------------------------|--|--|--|--|
| PAN-ASIA-PACIFIC BROADCASTERS |             |                                      |                                                      |                                                                   |  |  |  |  |
| ≠EUROSPORT                    | Pan-APAC    | Pay TV<br>Potential Reach: 50m       | Live & Highlights                                    | Live from 17:15                                                   |  |  |  |  |
| FOX                           | Pan-APAC    | Pay TV<br>Potential Reach: tbc       | Highlights                                           | HL: TBC                                                           |  |  |  |  |
| ASIA-PACIFIC BROADCASTERS     |             |                                      |                                                      |                                                                   |  |  |  |  |
| ≠EUROSPORT                    | Australia   | Pay TV<br>Potential Reach: 2.3m      | Live & Highlights                                    | TBC                                                               |  |  |  |  |
| ##SBS                         | Australia   | Free TV<br>Potential Reach: 24.3m    | Highlights                                           | Highlights on "Speedweek"                                         |  |  |  |  |
| FOX                           | Australia   | Pay TV<br>Potential Reach: TBC       | Highlights                                           | Highlights on "Speedweek"                                         |  |  |  |  |
| CCTV 5                        | China       | Free TV<br>Potential Reach: 1bn      | TBC (news)                                           | News edits                                                        |  |  |  |  |
| Sina新浪卿<br>sina.com.cn        | China       | sina.com.cn<br>Potential Reach: tbc  | Live & Highlights                                    | Full Race & Qualification Live<br>HL: On demand                   |  |  |  |  |
| Tencent 腾讯                    | China       | IPTV<br>Potential Reach: tbc         | Live & Highlights                                    | Full Race & Qualification Live<br>HL: On demand                   |  |  |  |  |
| SPORTS                        | Japan       | BS/CS<br>Potential Reach: tbc        | Live & Highlights                                    | Full Race Live from 20.00 (JS3), JST<br>HLs & Re-runs 8x from 7/5 |  |  |  |  |
| BS FWI                        | Japan       | Free-to-Air<br>Potential Reach: 110m | Highlights                                           | HL: TBC                                                           |  |  |  |  |
| E T△ HD<br>愛爾達爾視              | Taiwan      | Pay TV<br>Potential Reach: TBC       | Highlights                                           | HL: TBC                                                           |  |  |  |  |

Broadcaster

**Territories** 

Info

LIVE // HIGHLIGHTS // NEWS
Local time unless stated