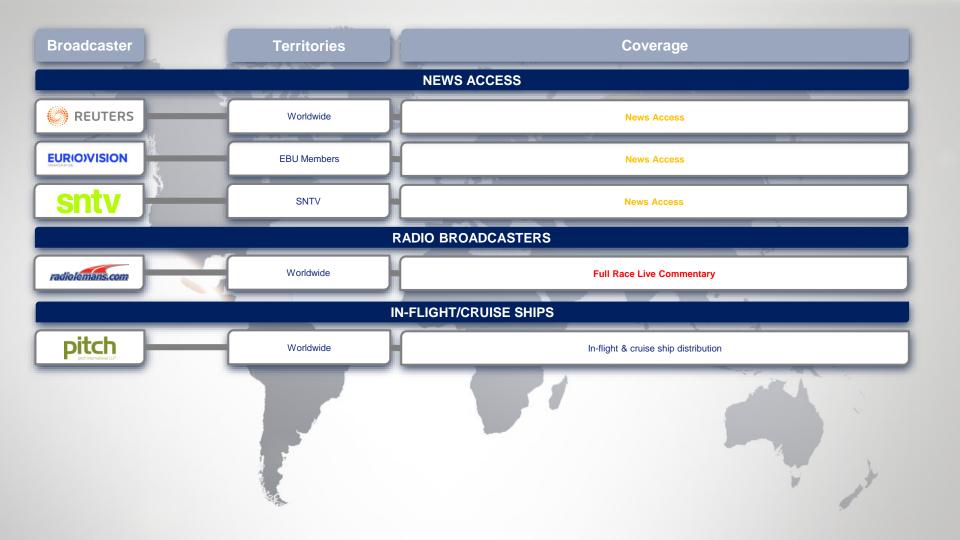

port.tv

\_\_\_

Internet
Potential Reach: tbc

Live

**Full Race Live** 

**ÆUROSPORT** PLAYER

Pan-Europe & Pan-Asia-Pacific

**TBC** 

OTT

Potential Reach: tbc

Live

Full Race Live

WEC

Worldwide

FIA WEC Official App

Live

Live Race & Official Timekeeping

sport1

Germany

Internet
Potential reach: tbc

Live

Full Race Live

O CUVIO

Belgium

Denmark

Internet
Potential reach: tbc

Live

**Full Race Live** 

™2/PLAY

France

Internet Potential reach: tbc

Live

Full Race Live

L'ÉQUIPE.FR

Internet Potential reach: tbc

Live

Full Race Live 13:00-20:00

Z

Netherlands

OTT
Potential reach: tbc

Live

Full Race Live

**BT Sport** 

UK

OTT
Potential reach: tbc

Live

Full Race Live

MOTORTREND

USA

OTT
Potential reach: tbc

Live and Highlights

**Qualification & Full Race Live**