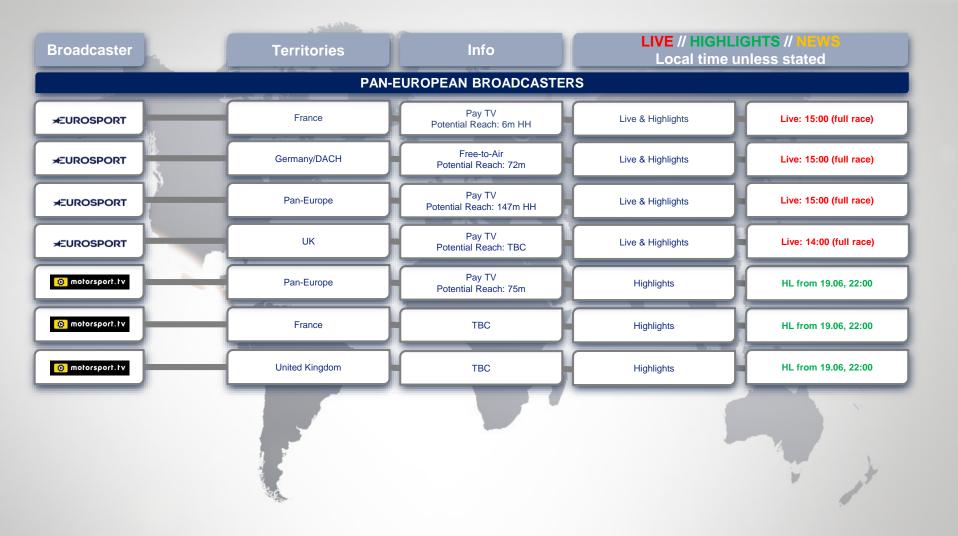

## **LE MANS 2018 BROADCAST PARTNERS**

|                           | and the second s |                                       |                                                        |                                                              |  |  |  |  |
|---------------------------|--------------------------------------------------------------------------------------------------------------------------------------------------------------------------------------------------------------------------------------------------------------------------------------------------------------------------------------------------------------------------------------------------------------------------------------------------------------------------------------------------------------------------------------------------------------------------------------------------------------------------------------------------------------------------------------------------------------------------------------------------------------------------------------------------------------------------------------------------------------------------------------------------------------------------------------------------------------------------------------------------------------------------------------------------------------------------------------------------------------------------------------------------------------------------------------------------------------------------------------------------------------------------------------------------------------------------------------------------------------------------------------------------------------------------------------------------------------------------------------------------------------------------------------------------------------------------------------------------------------------------------------------------------------------------------------------------------------------------------------------------------------------------------------------------------------------------------------------------------------------------------------------------------------------------------------------------------------------------------------------------------------------------------------------------------------------------------------------------------------------------------|---------------------------------------|--------------------------------------------------------|--------------------------------------------------------------|--|--|--|--|
| Broadcaster               | Territories                                                                                                                                                                                                                                                                                                                                                                                                                                                                                                                                                                                                                                                                                                                                                                                                                                                                                                                                                                                                                                                                                                                                                                                                                                                                                                                                                                                                                                                                                                                                                                                                                                                                                                                                                                                                                                                                                                                                                                                                                                                                                                                    | Info                                  | LIVE // HIGHLIGHTS // NEWS<br>Local time unless stated |                                                              |  |  |  |  |
| EUROPEAN BROADCASTERS     |                                                                                                                                                                                                                                                                                                                                                                                                                                                                                                                                                                                                                                                                                                                                                                                                                                                                                                                                                                                                                                                                                                                                                                                                                                                                                                                                                                                                                                                                                                                                                                                                                                                                                                                                                                                                                                                                                                                                                                                                                                                                                                                                |                                       |                                                        |                                                              |  |  |  |  |
| Cervusiv                  | Austria/DACH                                                                                                                                                                                                                                                                                                                                                                                                                                                                                                                                                                                                                                                                                                                                                                                                                                                                                                                                                                                                                                                                                                                                                                                                                                                                                                                                                                                                                                                                                                                                                                                                                                                                                                                                                                                                                                                                                                                                                                                                                                                                                                                   | Free-to-Air<br>Potential Reach: 3.5m  | Highlights                                             | Highlights in "Sport und Talk aus dem Hangar-7, 18.06, 21:15 |  |  |  |  |
|                           | Belgium                                                                                                                                                                                                                                                                                                                                                                                                                                                                                                                                                                                                                                                                                                                                                                                                                                                                                                                                                                                                                                                                                                                                                                                                                                                                                                                                                                                                                                                                                                                                                                                                                                                                                                                                                                                                                                                                                                                                                                                                                                                                                                                        | Free-to-Air<br>Potential Reach: 10.4m | Highlights                                             | HL: 24.06, 17:00                                             |  |  |  |  |
| 72                        | Denmark                                                                                                                                                                                                                                                                                                                                                                                                                                                                                                                                                                                                                                                                                                                                                                                                                                                                                                                                                                                                                                                                                                                                                                                                                                                                                                                                                                                                                                                                                                                                                                                                                                                                                                                                                                                                                                                                                                                                                                                                                                                                                                                        | Pay TV<br>Potential Reach: 2.5m       | Live & Highlights                                      | Full race live, HL: TBC                                      |  |  |  |  |
| france•tv                 | France                                                                                                                                                                                                                                                                                                                                                                                                                                                                                                                                                                                                                                                                                                                                                                                                                                                                                                                                                                                                                                                                                                                                                                                                                                                                                                                                                                                                                                                                                                                                                                                                                                                                                                                                                                                                                                                                                                                                                                                                                                                                                                                         | Free-to-Air<br>Potential Reach: 58m   | Live                                                   | Live: 14:00-17:35, 20:10-20:17,<br>00:30-11:45, 12:56-15:15  |  |  |  |  |
| la chaine <i>L'ÉQUIPE</i> | France                                                                                                                                                                                                                                                                                                                                                                                                                                                                                                                                                                                                                                                                                                                                                                                                                                                                                                                                                                                                                                                                                                                                                                                                                                                                                                                                                                                                                                                                                                                                                                                                                                                                                                                                                                                                                                                                                                                                                                                                                                                                                                                         | Free-to-Air<br>Potential Reach: 58m   | Highlights & News                                      | HL: TBC                                                      |  |  |  |  |
| sport1                    | Germany/DACH                                                                                                                                                                                                                                                                                                                                                                                                                                                                                                                                                                                                                                                                                                                                                                                                                                                                                                                                                                                                                                                                                                                                                                                                                                                                                                                                                                                                                                                                                                                                                                                                                                                                                                                                                                                                                                                                                                                                                                                                                                                                                                                   | Free-to-Air<br>Potential Reach: 72m   | Highlights & News                                      | HL: 18.06 23:00<br>News throughout race                      |  |  |  |  |
| sport                     | Germany/DACH                                                                                                                                                                                                                                                                                                                                                                                                                                                                                                                                                                                                                                                                                                                                                                                                                                                                                                                                                                                                                                                                                                                                                                                                                                                                                                                                                                                                                                                                                                                                                                                                                                                                                                                                                                                                                                                                                                                                                                                                                                                                                                                   | Free-to-Air<br>Potential Reach: 72m   | ТВС                                                    | HL: 22.06 23:10                                              |  |  |  |  |
| ACTION 24                 | Greece                                                                                                                                                                                                                                                                                                                                                                                                                                                                                                                                                                                                                                                                                                                                                                                                                                                                                                                                                                                                                                                                                                                                                                                                                                                                                                                                                                                                                                                                                                                                                                                                                                                                                                                                                                                                                                                                                                                                                                                                                                                                                                                         | Pay TV<br>Potential Reach: TBC        | Highlights                                             | HL: 24.06, 19:00                                             |  |  |  |  |
| RTL7///                   | Netherlands                                                                                                                                                                                                                                                                                                                                                                                                                                                                                                                                                                                                                                                                                                                                                                                                                                                                                                                                                                                                                                                                                                                                                                                                                                                                                                                                                                                                                                                                                                                                                                                                                                                                                                                                                                                                                                                                                                                                                                                                                                                                                                                    | Free-to-Air<br>Potential Reach: 15.5m | Live & Highlights                                      | Full race live, Highlights 24.06,<br>16:00, 30.06, 16:00     |  |  |  |  |
| ABTO                      | Russia, Ukraine, Baltics* Central<br>Asia**                                                                                                                                                                                                                                                                                                                                                                                                                                                                                                                                                                                                                                                                                                                                                                                                                                                                                                                                                                                                                                                                                                                                                                                                                                                                                                                                                                                                                                                                                                                                                                                                                                                                                                                                                                                                                                                                                                                                                                                                                                                                                    | Pay TV<br>Potential Reach: 24m        | Highlights                                             | HL: 20.06 18:00 GMT                                          |  |  |  |  |
|                           |                                                                                                                                                                                                                                                                                                                                                                                                                                                                                                                                                                                                                                                                                                                                                                                                                                                                                                                                                                                                                                                                                                                                                                                                                                                                                                                                                                                                                                                                                                                                                                                                                                                                                                                                                                                                                                                                                                                                                                                                                                                                                                                                |                                       |                                                        | × 1×                                                         |  |  |  |  |