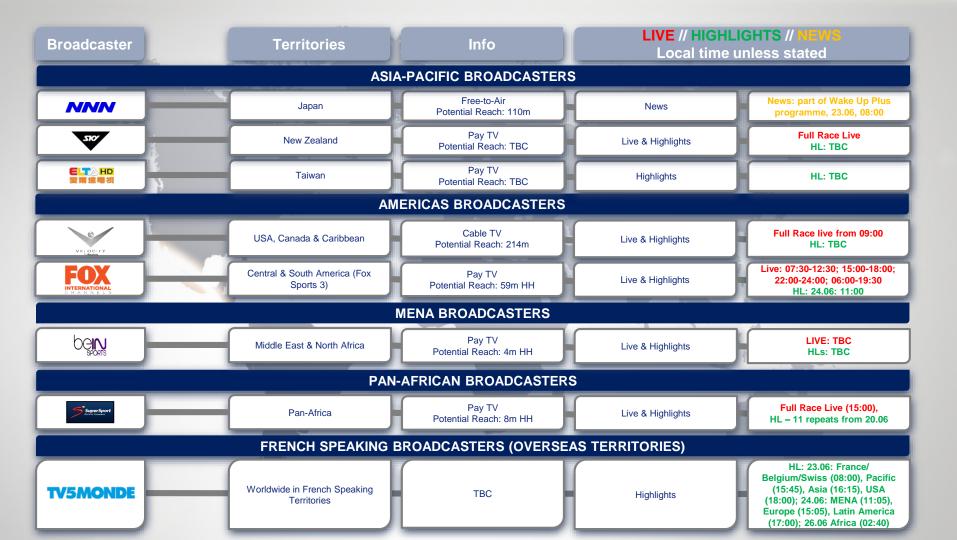

\*Baltics: Estonia, Latvia and Lithuania

\*\*Central Asia territories: Armenia, Azerbaijan, Belarus, Kazakhstan, Kyrgyzstan, Moldova, Tajikistan, Turkmenistan, Uzbekistan, Georgia,

| Broadcaster                   | Territories | Info                                 | LIVE // HIGHLIGHTS // NEWS<br>Local time unless stated |                                                                                 |  |  |  |  |
|-------------------------------|-------------|--------------------------------------|--------------------------------------------------------|---------------------------------------------------------------------------------|--|--|--|--|
| PAN-ASIA-PACIFIC BROADCASTERS |             |                                      |                                                        |                                                                                 |  |  |  |  |
| -EUROSPORT                    | Pan-APAC    | Pay TV<br>Potential Reach: 50m       | Live & Highlights                                      | ТВС                                                                             |  |  |  |  |
|                               | Pan-APAC    | Pay TV<br>Potential Reach: tbc       | Highlights                                             | HL: TBC                                                                         |  |  |  |  |
| ASIA-PACIFIC BROADCASTERS     |             |                                      |                                                        |                                                                                 |  |  |  |  |
| -EUROSPORT                    | Australia   | Pay TV<br>Potential Reach: 2.3m      | Live & Highlights                                      | Full Race live from 21:00                                                       |  |  |  |  |
| ₩ SBS                         | Australia   | Free TV<br>Potential Reach: 24.3m    | Highlights                                             | Highlights on "Speedweek"                                                       |  |  |  |  |
| FOX                           | Australia   | Pay TV<br>Potential Reach: TBC       | Highlights                                             | Highlights on "Speedweek"                                                       |  |  |  |  |
|                               | China       | Free TV<br>Potential Reach: 1bn      | News                                                   | News edits                                                                      |  |  |  |  |
| Sina 新市港 何<br>sina.com.cn     | China       | sina.com.cn<br>Potential Reach: tbc  | Live & Highlights                                      | Full Race & Qualification Live<br>HL: On demand                                 |  |  |  |  |
| Tencent 腾讯                    | China       | IPTV<br>Potential Reach: tbc         | Live & Highlights                                      | Full Race & Qualification Live<br>HL: On demand                                 |  |  |  |  |
|                               | Japan       | BS/CS<br>Potential Reach: tbc        | Live & Highlights                                      | Full Race live: programming from 21:30<br>HL: Multiple repeats from 24.6, 18:30 |  |  |  |  |
| BS FUUI                       | Japan       | Free-to-Air<br>Potential Reach: 110m | Highlights                                             | HL: 30/06, 23:00-23:55                                                          |  |  |  |  |
| <b>TVAsahi</b>                | Japan       | Pay TV<br>Potential Reach: TBC       | Highlights                                             | HL: TBC                                                                         |  |  |  |  |