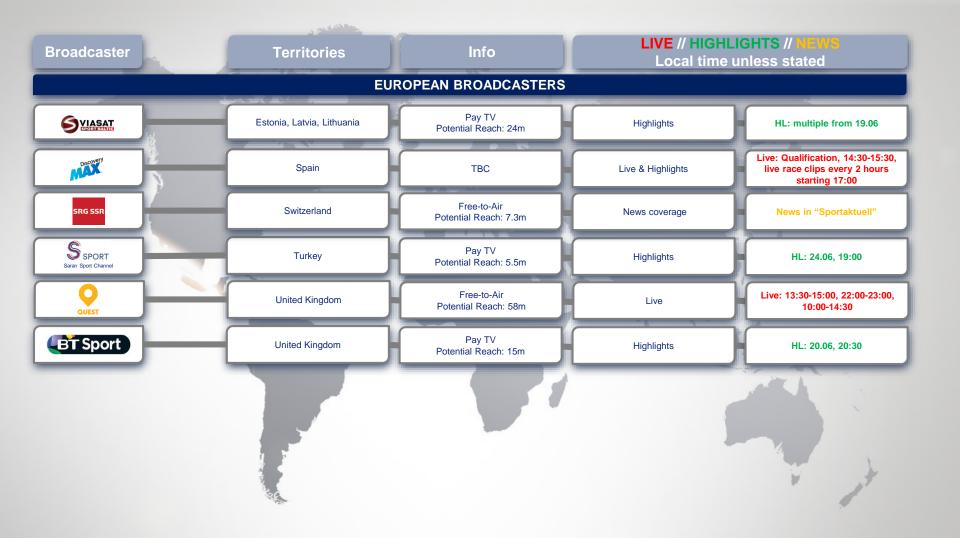

## **LE MANS 2018 BROADCAST PARTNERS**

|                           | and the second s |                                       |                                                        |                                                              |  |  |  |  |
|---------------------------|--------------------------------------------------------------------------------------------------------------------------------------------------------------------------------------------------------------------------------------------------------------------------------------------------------------------------------------------------------------------------------------------------------------------------------------------------------------------------------------------------------------------------------------------------------------------------------------------------------------------------------------------------------------------------------------------------------------------------------------------------------------------------------------------------------------------------------------------------------------------------------------------------------------------------------------------------------------------------------------------------------------------------------------------------------------------------------------------------------------------------------------------------------------------------------------------------------------------------------------------------------------------------------------------------------------------------------------------------------------------------------------------------------------------------------------------------------------------------------------------------------------------------------------------------------------------------------------------------------------------------------------------------------------------------------------------------------------------------------------------------------------------------------------------------------------------------------------------------------------------------------------------------------------------------------------------------------------------------------------------------------------------------------------------------------------------------------------------------------------------------------|---------------------------------------|--------------------------------------------------------|--------------------------------------------------------------|--|--|--|--|
| Broadcaster               | Territories                                                                                                                                                                                                                                                                                                                                                                                                                                                                                                                                                                                                                                                                                                                                                                                                                                                                                                                                                                                                                                                                                                                                                                                                                                                                                                                                                                                                                                                                                                                                                                                                                                                                                                                                                                                                                                                                                                                                                                                                                                                                                                                    | Info                                  | LIVE // HIGHLIGHTS // NEWS<br>Local time unless stated |                                                              |  |  |  |  |
| EUROPEAN BROADCASTERS     |                                                                                                                                                                                                                                                                                                                                                                                                                                                                                                                                                                                                                                                                                                                                                                                                                                                                                                                                                                                                                                                                                                                                                                                                                                                                                                                                                                                                                                                                                                                                                                                                                                                                                                                                                                                                                                                                                                                                                                                                                                                                                                                                |                                       |                                                        |                                                              |  |  |  |  |
| Cervusiv                  | Austria/DACH                                                                                                                                                                                                                                                                                                                                                                                                                                                                                                                                                                                                                                                                                                                                                                                                                                                                                                                                                                                                                                                                                                                                                                                                                                                                                                                                                                                                                                                                                                                                                                                                                                                                                                                                                                                                                                                                                                                                                                                                                                                                                                                   | Free-to-Air<br>Potential Reach: 3.5m  | Highlights                                             | Highlights in "Sport und Talk aus dem Hangar-7, 18.06, 21:15 |  |  |  |  |
|                           | Belgium                                                                                                                                                                                                                                                                                                                                                                                                                                                                                                                                                                                                                                                                                                                                                                                                                                                                                                                                                                                                                                                                                                                                                                                                                                                                                                                                                                                                                                                                                                                                                                                                                                                                                                                                                                                                                                                                                                                                                                                                                                                                                                                        | Free-to-Air<br>Potential Reach: 10.4m | Highlights                                             | HL: 24.06, 17:00                                             |  |  |  |  |
| 72                        | Denmark                                                                                                                                                                                                                                                                                                                                                                                                                                                                                                                                                                                                                                                                                                                                                                                                                                                                                                                                                                                                                                                                                                                                                                                                                                                                                                                                                                                                                                                                                                                                                                                                                                                                                                                                                                                                                                                                                                                                                                                                                                                                                                                        | Pay TV<br>Potential Reach: 2.5m       | Live & Highlights                                      | Full race live, HL: TBC                                      |  |  |  |  |
| france•tv                 | France                                                                                                                                                                                                                                                                                                                                                                                                                                                                                                                                                                                                                                                                                                                                                                                                                                                                                                                                                                                                                                                                                                                                                                                                                                                                                                                                                                                                                                                                                                                                                                                                                                                                                                                                                                                                                                                                                                                                                                                                                                                                                                                         | Free-to-Air<br>Potential Reach: 58m   | Live                                                   | Live: 14:00-17:35, 20:10-20:17,<br>00:30-11:45, 12:56-15:15  |  |  |  |  |
| la chaine <i>L'ÉQUIPE</i> | France                                                                                                                                                                                                                                                                                                                                                                                                                                                                                                                                                                                                                                                                                                                                                                                                                                                                                                                                                                                                                                                                                                                                                                                                                                                                                                                                                                                                                                                                                                                                                                                                                                                                                                                                                                                                                                                                                                                                                                                                                                                                                                                         | Free-to-Air<br>Potential Reach: 58m   | Highlights & News                                      | HL: TBC                                                      |  |  |  |  |
| sport1                    | Germany/DACH                                                                                                                                                                                                                                                                                                                                                                                                                                                                                                                                                                                                                                                                                                                                                                                                                                                                                                                                                                                                                                                                                                                                                                                                                                                                                                                                                                                                                                                                                                                                                                                                                                                                                                                                                                                                                                                                                                                                                                                                                                                                                                                   | Free-to-Air<br>Potential Reach: 72m   | Highlights & News                                      | HL: 18.06 23:00<br>News throughout race                      |  |  |  |  |
| sport                     | Germany/DACH                                                                                                                                                                                                                                                                                                                                                                                                                                                                                                                                                                                                                                                                                                                                                                                                                                                                                                                                                                                                                                                                                                                                                                                                                                                                                                                                                                                                                                                                                                                                                                                                                                                                                                                                                                                                                                                                                                                                                                                                                                                                                                                   | Free-to-Air<br>Potential Reach: 72m   | ТВС                                                    | HL: 22.06 23:10                                              |  |  |  |  |
| ACTION 24                 | Greece                                                                                                                                                                                                                                                                                                                                                                                                                                                                                                                                                                                                                                                                                                                                                                                                                                                                                                                                                                                                                                                                                                                                                                                                                                                                                                                                                                                                                                                                                                                                                                                                                                                                                                                                                                                                                                                                                                                                                                                                                                                                                                                         | Pay TV<br>Potential Reach: TBC        | Highlights                                             | HL: 24.06, 19:00                                             |  |  |  |  |
| RTL7///                   | Netherlands                                                                                                                                                                                                                                                                                                                                                                                                                                                                                                                                                                                                                                                                                                                                                                                                                                                                                                                                                                                                                                                                                                                                                                                                                                                                                                                                                                                                                                                                                                                                                                                                                                                                                                                                                                                                                                                                                                                                                                                                                                                                                                                    | Free-to-Air<br>Potential Reach: 15.5m | Live & Highlights                                      | Full race live, Highlights 24.06,<br>16:00, 30.06, 16:00     |  |  |  |  |
| ABTO                      | Russia, Ukraine, Baltics* Central<br>Asia**                                                                                                                                                                                                                                                                                                                                                                                                                                                                                                                                                                                                                                                                                                                                                                                                                                                                                                                                                                                                                                                                                                                                                                                                                                                                                                                                                                                                                                                                                                                                                                                                                                                                                                                                                                                                                                                                                                                                                                                                                                                                                    | Pay TV<br>Potential Reach: 24m        | Highlights                                             | HL: 20.06 18:00 GMT                                          |  |  |  |  |
|                           |                                                                                                                                                                                                                                                                                                                                                                                                                                                                                                                                                                                                                                                                                                                                                                                                                                                                                                                                                                                                                                                                                                                                                                                                                                                                                                                                                                                                                                                                                                                                                                                                                                                                                                                                                                                                                                                                                                                                                                                                                                                                                                                                |                                       |                                                        | × 1×                                                         |  |  |  |  |

\*Baltics: Estonia, Latvia and Lithuania

\*\*Central Asia territories: Armenia, Azerbaijan, Belarus, Kazakhstan, Kyrgyzstan, Moldova, Tajikistan, Turkmenistan, Uzbekistan, Georgia,

| Broadcaster                   | Territories | Info                                 | LIVE // HIGHLIGHTS // NEWS<br>Local time unless stated |                                                                                 |  |  |  |  |
|-------------------------------|-------------|--------------------------------------|--------------------------------------------------------|---------------------------------------------------------------------------------|--|--|--|--|
| PAN-ASIA-PACIFIC BROADCASTERS |             |                                      |                                                        |                                                                                 |  |  |  |  |
| -EUROSPORT                    | Pan-APAC    | Pay TV<br>Potential Reach: 50m       | Live & Highlights                                      | ТВС                                                                             |  |  |  |  |
|                               | Pan-APAC    | Pay TV<br>Potential Reach: tbc       | Highlights                                             | HL: TBC                                                                         |  |  |  |  |
| ASIA-PACIFIC BROADCASTERS     |             |                                      |                                                        |                                                                                 |  |  |  |  |
| -EUROSPORT                    | Australia   | Pay TV<br>Potential Reach: 2.3m      | Live & Highlights                                      | Full Race live from 21:00                                                       |  |  |  |  |
| ₩ SBS                         | Australia   | Free TV<br>Potential Reach: 24.3m    | Highlights                                             | Highlights on "Speedweek"                                                       |  |  |  |  |
| FOX                           | Australia   | Pay TV<br>Potential Reach: TBC       | Highlights                                             | Highlights on "Speedweek"                                                       |  |  |  |  |
|                               | China       | Free TV<br>Potential Reach: 1bn      | News                                                   | News edits                                                                      |  |  |  |  |
| Sina 新市港 何<br>sina.com.cn     | China       | sina.com.cn<br>Potential Reach: tbc  | Live & Highlights                                      | Full Race & Qualification Live<br>HL: On demand                                 |  |  |  |  |
| Tencent 腾讯                    | China       | IPTV<br>Potential Reach: tbc         | Live & Highlights                                      | Full Race & Qualification Live<br>HL: On demand                                 |  |  |  |  |
|                               | Japan       | BS/CS<br>Potential Reach: tbc        | Live & Highlights                                      | Full Race live: programming from 21:30<br>HL: Multiple repeats from 24.6, 18:30 |  |  |  |  |
| BS FUUI                       | Japan       | Free-to-Air<br>Potential Reach: 110m | Highlights                                             | HL: 30/06, 23:00-23:55                                                          |  |  |  |  |
| <b>TVAsahi</b>                | Japan       | Pay TV<br>Potential Reach: TBC       | Highlights                                             | HL: TBC                                                                         |  |  |  |  |