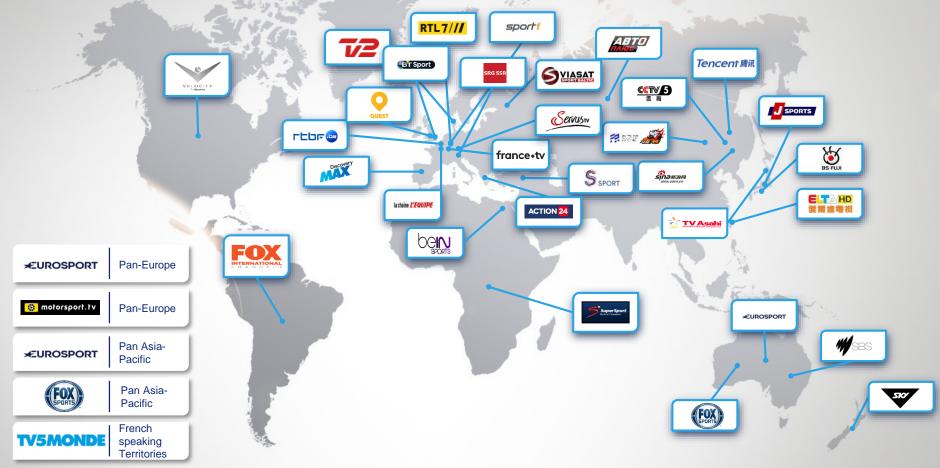

## TV DISTRIBUTION: 24 Hours of Le Mans 2018

June 16 – 17, 2018 15:00 – 15:00 Local time