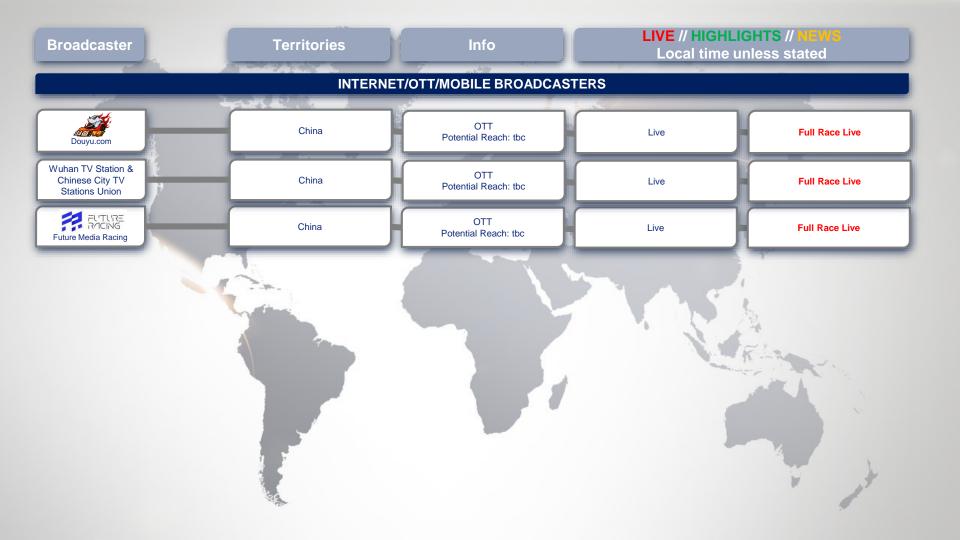

| Broadcaster                      | Territories                   | Info                             | LIVE // HIGHLIGHTS // NEWS<br>Local time unless stated |                                                    |  |  |  |
|----------------------------------|-------------------------------|----------------------------------|--------------------------------------------------------|----------------------------------------------------|--|--|--|
| INTERNET/OTT/MOBILE BROADCASTERS |                               |                                  |                                                        |                                                    |  |  |  |
|                                  | Pan-Europe & Pan-Asia-Pacific | OTT<br>Potential Reach: tbc      | Live                                                   | Full Race Live                                     |  |  |  |
| 2:5                              | Worldwide                     | FIA WEC Official App             | Live                                                   | Live Race & Official Timekeeping                   |  |  |  |
| sport1                           | Germany                       | Internet<br>Potential reach: tbc | Highlights                                             | HL: TBC                                            |  |  |  |
|                                  | Belgium                       | Internet<br>Potential reach: tbc | Highlights                                             | HL: 24.06, 17:00                                   |  |  |  |
| T2/PLAY                          | Denmark                       | Internet<br>Potential reach: tbc | Live                                                   | Full Race Live                                     |  |  |  |
| L'ÉOUIPE.FR                      | France                        | Internet<br>Potential reach: tbc | Highlights                                             | HL: TBC                                            |  |  |  |
| (BT Sport                        | υκ                            | OTT<br>Potential reach: tbc      | Highlights                                             | HL: TBC                                            |  |  |  |
| © motorsport.tv                  | Pan-Europe                    | Internet<br>Potential Reach: tbc | Highlights                                             | HL: TBC                                            |  |  |  |
| MOTORTRAND                       | USA                           | OTT<br>Potential reach: tbc      | Live                                                   | Live race coverage from 09:00<br>and Qualification |  |  |  |
|                                  | -                             |                                  |                                                        | × 1ª                                               |  |  |  |