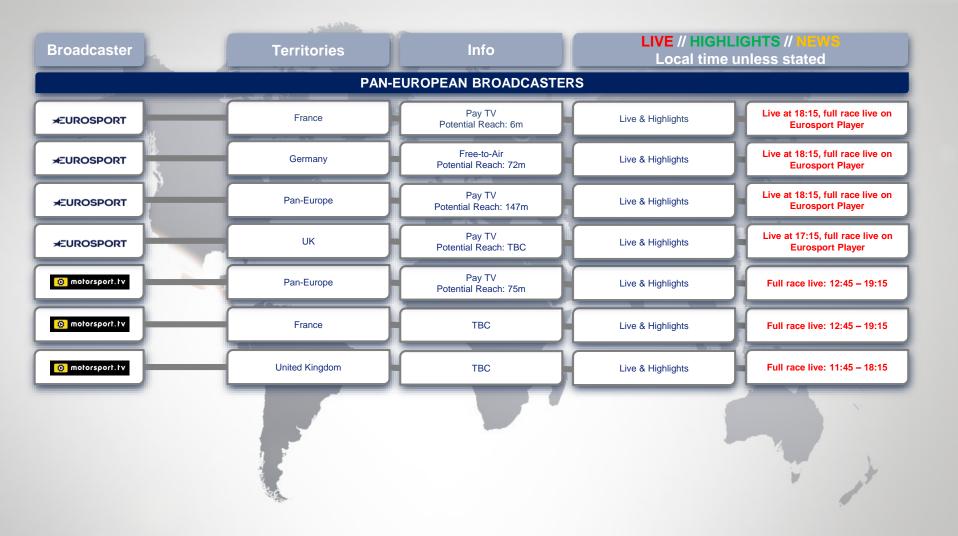

## TV DISTRIBUTION: 6 HOURS OF SILVERSTONE

9

19<sup>th</sup> August 12:00 – 18:00 Local time















\*\*Central Asia territories: Armenia, Azerbaijan, Belarus, Kazakhstan, Kyrgyzstan, Moldova, Tajikistan, Turkmenistan, Uzbekistan, Georgia,

| Broadcaster                   | Territories | Info                                 | LIVE // HIGHLIGHTS // NEWS<br>Local time unless stated |                                                 |  |  |
|-------------------------------|-------------|--------------------------------------|--------------------------------------------------------|-------------------------------------------------|--|--|
| PAN-ASIA-PACIFIC BROADCASTERS |             |                                      |                                                        |                                                 |  |  |
| +EUROSPORT                    | Pan-APAC    | Pay T