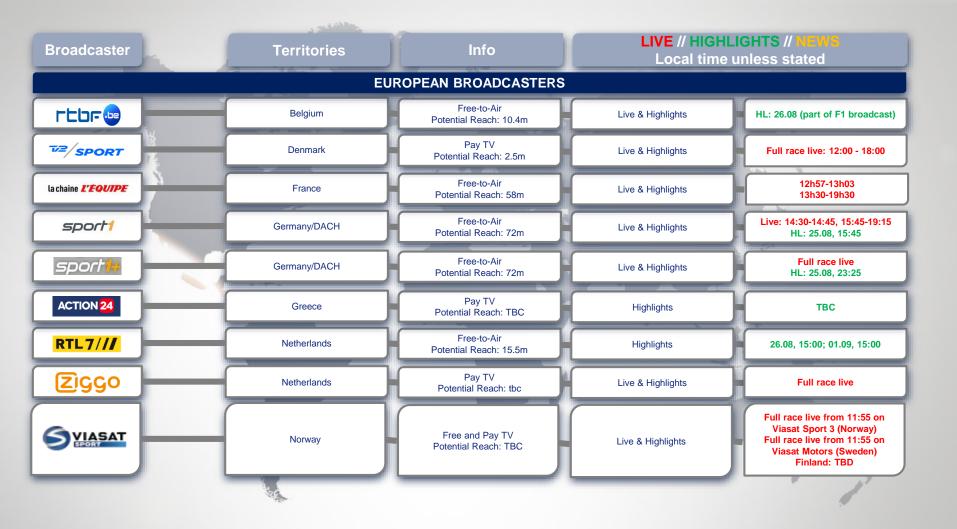

## TV DISTRIBUTION: 6 HOURS OF SILVERSTONE

9

19<sup>th</sup> August 12:00 – 18:00 Local time















\*\*Central Asia territories: Armenia, Azerbaijan, Belarus, Kazakhstan, Kyrgyzstan, Moldova, Tajikistan, Turkmenistan, Uzbekistan, Georgia,

| Broadcaster                   | Territories | Info                                 | LIVE // HIGHLIGHTS // NEWS<br>Local time unless stated |                                                 |  |  |
|-------------------------------|-------------|--------------------------------------|--------------------------------------------------------|-------------------------------------------------|--|--|
| PAN-ASIA-PACIFIC BROADCASTERS |             |                                      |                                                        |                                                 |  |  |
| +EUROSPORT                    | Pan-APAC    | Pay TV<