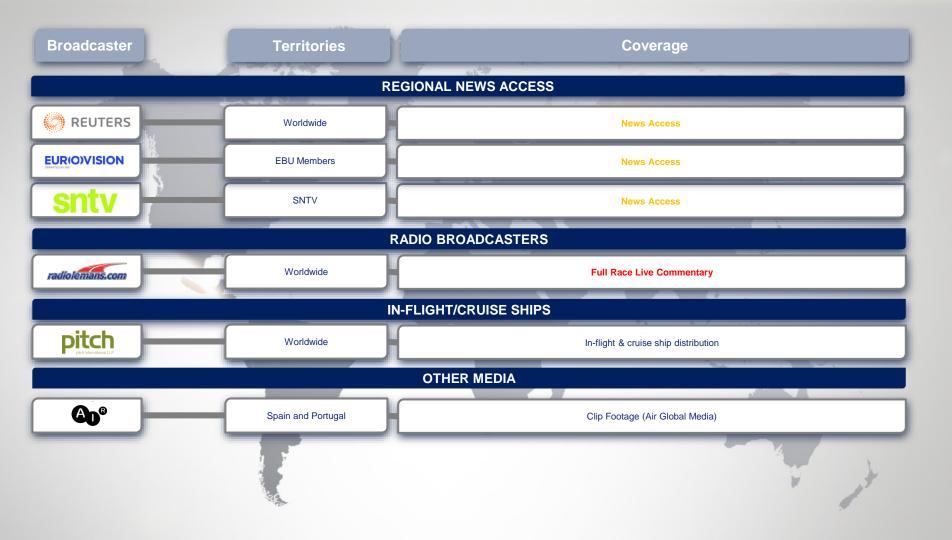

| Pan-Europe                    | Internet<br>Potential Reach: tbc | Live                                                   | Full Race Live                   |  |  |  |
|                                  | USA                           | OTT<br>Potential reach: tbc      | Live                                                   | Full Race Live                   |  |  |  |
|                                  | Netherlands                   | OTT<br>Potential reach: tbc      | Live                                                   | Full Race Live                   |  |  |  |
|                                  | Solar Contraction             |                                  |                                                        |                                  |  |  |  |