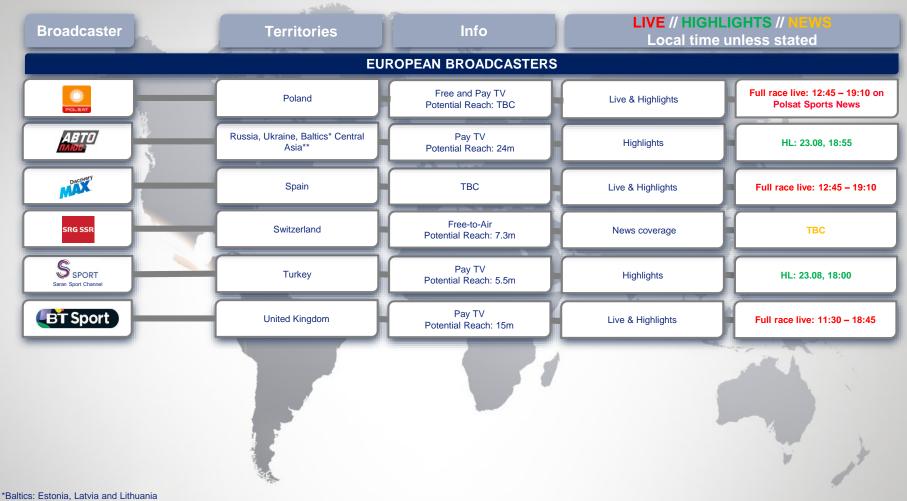

## TV DISTRIBUTION: 6 HOURS OF SILVERSTONE

9

19<sup>th</sup> August 12:00 – 18:00 Local time















\*\*Central Asia territories: Armenia, Azerbaijan, Belarus, Kazakhstan, Kyrgyzstan, Moldova, Tajikistan, Turkmenistan, Uzbekistan, Georgia,

| Broadcaster                   | Territories | Info                                 | LIVE // HIGHLIGHTS // NEWS<br>Local time unless stated |                                                 |  |  |
|-------------------------------|-------------|--------------------------------------|--------------------------------------------------------|-------------------------------------------------|--|--|
| PAN-ASIA-PACIFIC BROADCASTERS |             |                                      |                                                        |                                                 |  |  |
| +EUROSPORT                    | Pan-APAC    | Pay TV<br