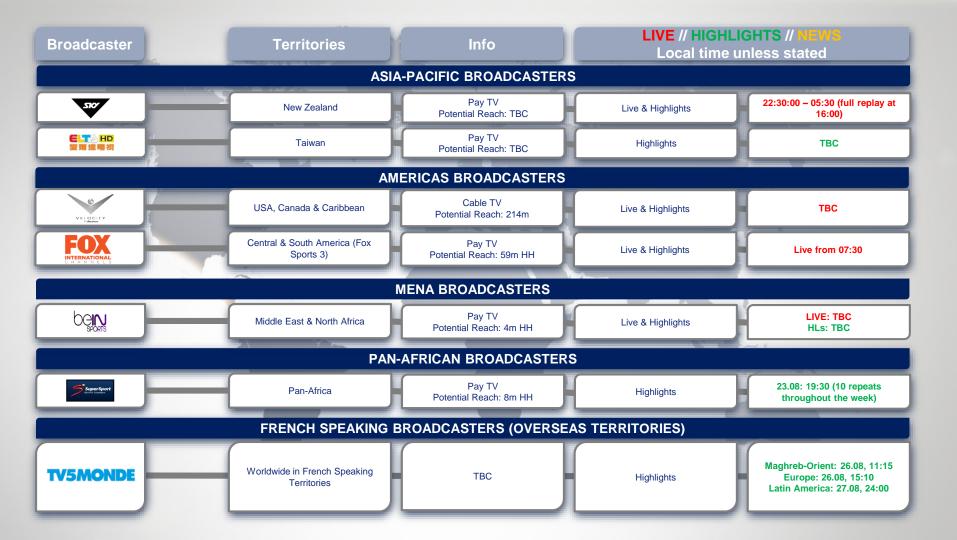

| Broadcaster                   | Territories | Info                                 | LIVE // HIGHLIGHTS // NEWS<br>Local time unless stated |                                                 |  |  |
|-------------------------------|-------------|--------------------------------------|--------------------------------------------------------|-------------------------------------------------|--|--|
| PAN-ASIA-PACIFIC BROADCASTERS |             |                                      |                                                        |                                                 |  |  |
| +EUROSPORT                    | Pan-APAC    | Pay TV<br>Potential Reach: 50m       | Live & Highlights                                      | Full race live                                  |  |  |
|                               | Pan-APAC    | Pay TV<br>Potential Reach: tbc       | Highlights                                             | Multiple from 25.08 (time varies by location)   |  |  |
| ASIA-PACIFIC BROADCASTERS     |             |                                      |                                                        |                                                 |  |  |
|                               | Australia   | Pay TV<br>Potential Reach: 2.3m      | Live & Highlights                                      | Full race live                                  |  |  |
| ₩ SBS                         | Australia   | Free TV<br>Potential Reach: 24.3m    | Highlights                                             | Highlights on "Speedweek"                       |  |  |
|                               | Australia   | Pay TV<br>Potential Reach: tbc       | Highlights                                             | Highlights on "Speedweek"                       |  |  |
|                               | China       | Free TV<br>Potential Reach: 1bn      | News                                                   | News edits                                      |  |  |
| Sina.com.cn                   | China       | sina.com.cn<br>Potential Reach: tbc  | Live & Highlights                                      | Full Race & Qualification Live<br>HL: On demand |  |  |
| Tencent 腾讯                    | China       | IPTV<br>Potential Reach: tbc         | Live & Highlights                                      | Full Race & Qualification Live<br>HL: On demand |  |  |
|                               | Japan       | BS/CS<br>Potential Reach: tbc        | Live & Highlights                                      | Full race live from 20:30                       |  |  |
| BS FUJI                       | Japan       | Free-to-Air<br>Potential Reach: 110m | Highlights                                             | 01.09: 24:40                                    |  |  |
|                               |             |                                      |                                                        | V and                                           |  |  |