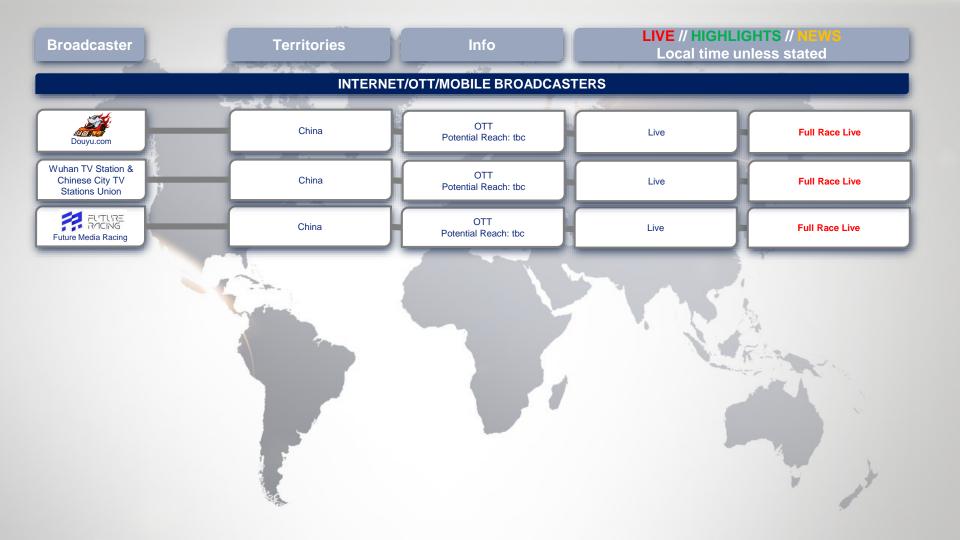

| Broadcaster                      | Territories                   | Info                             | LIVE // HIGHLIGHTS // NEWS<br>Local time unless stated |                                  |  |  |  |
|----------------------------------|-------------------------------|----------------------------------|--------------------------------------------------------|----------------------------------|--|--|--|
| INTERNET/OTT/MOBILE BROADCASTERS |                               |                                  |                                                        |                                  |  |  |  |
|                                  | Pan-Europe & Pan-Asia-Pacific | OTT<br>Potential Reach: tbc      | Live                                                   | Full Race Live                   |  |  |  |
| C.AC                             | Worldwide                     | FIA WEC Official App             | Live                                                   | Live Race & Official Timekeeping |  |  |  |
| sport1                           | Germany                       | Internet<br>Potential reach: tbc | Live                                                   | Full Race Live                   |  |  |  |
|                                  | Belgium                       | Internet<br>Potential reach: tbc | Live                                                   | Full Race Live                   |  |  |  |
| V2/PLAY                          | Denmark                       | Internet<br>Potential reach: tbc | Live                                                   | Full Race Live                   |  |  |  |
| L'ÉOUIPE.FR                      | France                        | Internet<br>Potential reach: tbc | Live                                                   | 12h30-19h30                      |  |  |  |
| (BT Sport                        | UK                            | OTT<br>Potential reach: tbc      | Live                                                   | Full Race Live                   |  |  |  |
| 💿 motorsport.tv                  | Pan-Europe                    | Internet<br>Potential Reach: tbc | Live                                                   | Full Race Live                   |  |  |  |
|                                  | USA                           | OTT<br>Potential reach: tbc      | Live                                                   | Full Race Live                   |  |  |  |
|                                  | Netherlands                   | OTT<br>Potential reach: tbc      | Live                                                   | Full Race Live                   |  |  |  |
|                                  | Solar Contraction             |                                  |                                                        |                                  |  |  |  |