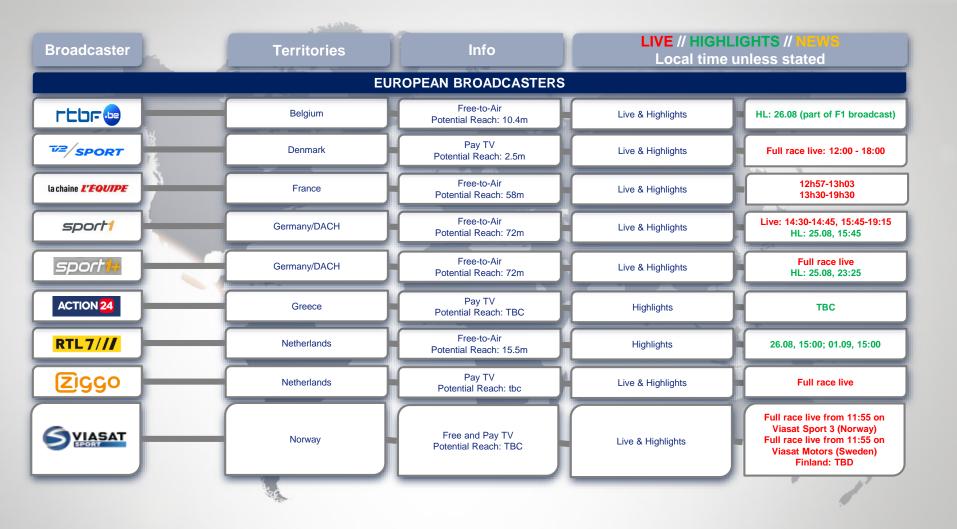

## **2018 BROADCAST PARTNERS**

\*\*Central Asia territories: Armenia, Azerbaijan, Belarus, Kazakhstan, Kyrgyzstan, Moldova, Tajikistan, Turkmenistan, Uzbekistan, Georgia,

| Broadcaster                   | Territories | Info                                 | LIVE // HIGHLIGHTS // NEWS<br>Local time unless stated |                                                 |  |  |
|-------------------------------|-------------|--------------------------------------|--------------------------------------------------------|-------------------------------------------------|--|--|
| PAN-ASIA-PACIFIC BROADCASTERS |             |                                      |                                                        |                                                 |  |  |
| +EUROSPORT                    | Pan-APAC    | Pay TV<br>Potential Reach: 50m       | Live & Highlights                                      | Full race live                                  |  |  |
|                               | Pan-APAC    | Pay TV<br>Potential Reach: tbc       | Highlights                                             | Multiple from 25.08 (time varies by location)   |  |  |
| ASIA-PACIFIC BROADCASTERS     |             |                                      |                                                        |                                                 |  |  |
|                               | Australia   | Pay TV<br>Potential Reach: 2.3m      | Live & Highlights                                      | Full race live                                  |  |  |
| ₩¥SBS                         | Australia   | Free TV<br>Potential Reach: 24.3m    | Highlights                                             | Highlights on "Speedweek"                       |  |  |
|                               | Australia   | Pay TV<br>Potential Reach: tbc       | Highlights                                             | Highlights on "Speedweek"                       |  |  |
|                               | China       | Free TV<br>Potential Reach: 1bn      | News                                                   | News edits                                      |  |  |
| Sina.com.cn                   | China       | sina.com.cn<br>Potential Reach: tbc  | Live & Highlights                                      | Full Race & Qualification Live<br>HL: On demand |  |  |
| Tencent 腾讯                    | China       | IPTV<br>Potential Reach: tbc         | Live & Highlights                                      | Full Race & Qualification Live<br>HL: On demand |  |  |
|                               | Japan       | BS/CS<br>Potential Reach: tbc        | Live & Highlights                                      | Full race live from 20:30                       |  |  |
| BS FUJI                       | Japan       | Free-to-Air<br>Potential Reach: 110m | Highlights                                             | 01.09: 24:40                                    |  |  |
|                               |             |                                      |                                                        | V production                                    |  |  |