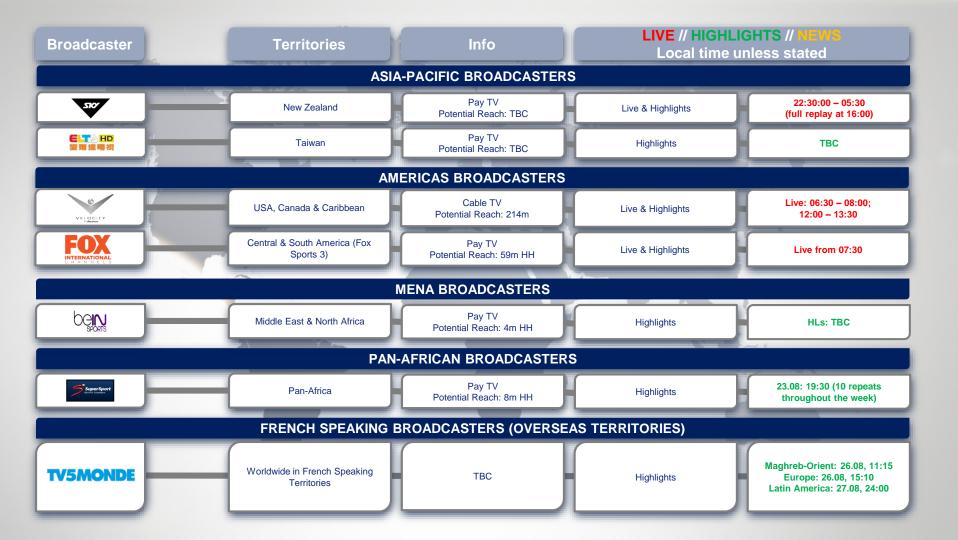

## **2018 BROADCAST PARTNERS**

\*\*Central Asia territories: Armenia, Azerbaijan, Belarus, Kazakhstan, Kyrgyzstan, Moldova, Tajikistan, Turkmenistan, Uzbekistan, Georgia,

| Broadcaster                   | Territories | Info                                 | LIVE // HIGHLIGHTS // NEWS<br>Local time unless stated |                                                 |  |  |
|-------------------------------|-------------|--------------------------------------|--------------------------------------------------------|-------------------------------------------------|--|--|
| PAN-ASIA-PACIFIC BROADCASTERS |             |                                      |                                                        |                                                 |  |  |
| +EUROSPORT                    | Pan-APAC    | Pay TV<br>Potential Reach: 50m       | Live & Highlights                                      | Full race live                                  |  |  |
|                               | Pan-APAC    | Pay TV<br>Potential Reach: tbc       | Highlights                                             | Multiple from 25.08 (time varies by location)   |  |  |
| ASIA-PACIFIC BROADCASTERS     |             |                                      |                                                        |                                                 |  |  |
|                               | Australia   | Pay TV<br>Potential Reach: 2.3m      | Live & Highlights                                      | Full race live                                  |  |  |
| ₩¥SBS                         | Australia   | Free TV<br>Potential Reach: 24.3m    | Highlights                                             | Highlights on "Speedweek"                       |  |  |
|                               | Australia   | Pay TV<br>Potential Reach: tbc       | Highlights                                             | Highlights on "Speedweek"                       |  |  |
|                               | China       | Free TV<br>Potential Reach: 1bn      | News                                                   | News edits                                      |  |  |
| Sina.com.cn                   | China       | sina.com.cn<br>Potential Reach: tbc  | Live & Highlights                                      | Full Race & Qualification Live<br>HL: On demand |  |  |
| Tencent 腾讯                    | China       | IPTV<br>Potential Reach: tbc         | Live & Highlights                                      | Full Race & Qualification Live<br>HL: On demand |  |  |
|                               | Japan       | BS/CS<br>Potential Reach: tbc        | Live & Highlights                                      | Full race live from 20:30                       |  |  |
| BS FUJI                       | Japan       | Free-to-Air<br>Potential Reach: 110m | Highlights                                             | 01.09: 24:40                                    |  |  |
|                               |             |                                      |                                                        | V production                                    |  |  |