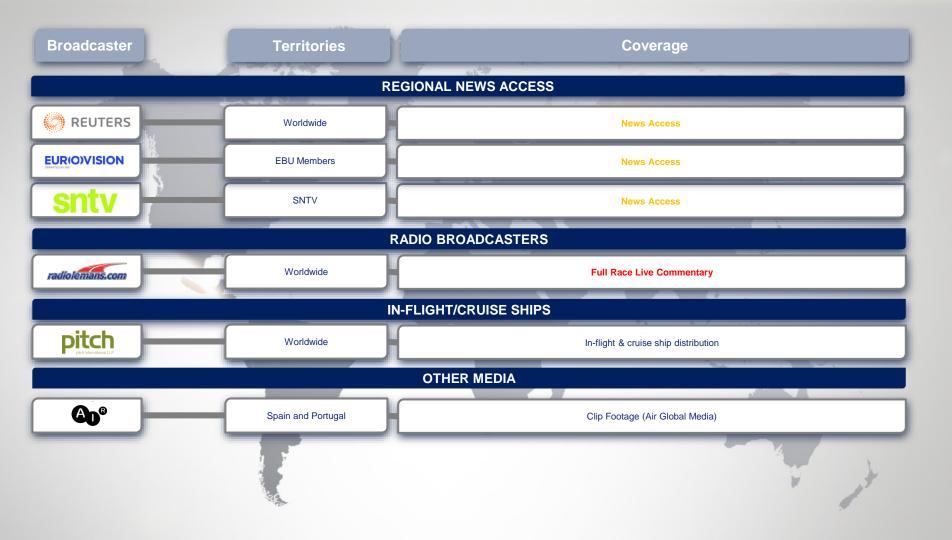

| Pan-Europe                    | Internet<br>Potential Reach: tbc | Live                                                   | Full Race Live                   |  |  |  |
|                                  | USA                           | OTT<br>Potential reach: tbc      | Live                                                   | Full Race Live and Qualification |  |  |  |
|                                  | Netherlands                   | OTT<br>Potential reach: tbc      | Live                                                   | Full Race Live                   |  |  |  |
| viaplay                          | Norway, Sweden, Finland       | OTT<br>Potential reach: tbc      | Live                                                   | Full Race Live                   |  |  |  |