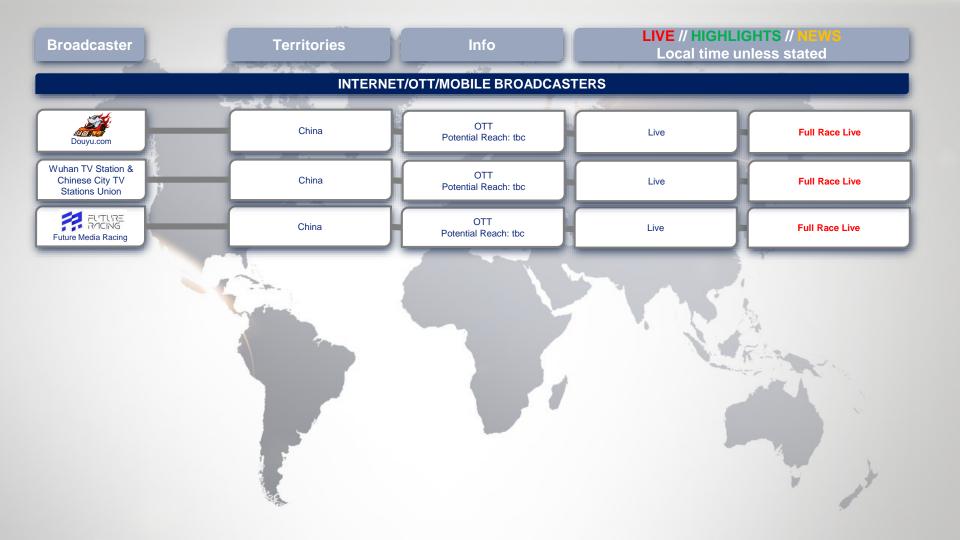

| Broadcaster                      | Territories                   | Info                             | LIVE // HIGHLIGHTS // NEWS<br>Local time unless stated |                                  |  |  |  |
|----------------------------------|-------------------------------|----------------------------------|--------------------------------------------------------|----------------------------------|--|--|--|
| INTERNET/OTT/MOBILE BROADCASTERS |                               |                                  |                                                        |                                  |  |  |  |
|                                  | Pan-Europe & Pan-Asia-Pacific | OTT<br>Potential Reach: tbc      | Live                                                   | Full Race Live                   |  |  |  |
| asc .                            | Worldwide                     | FIA WEC Official App             | Live                                                   | Live Race & Official Timekeeping |  |  |  |
| sport-1                          | Germany                       | Internet<br>Potential reach: tbc | Live                                                   | Full Race Live                   |  |  |  |
| C                                | Belgium                       | Internet<br>Potential reach: tbc | Live                                                   | Full Race Live                   |  |  |  |
| T2/PLAY                          | Denmark                       | Internet<br>Potential reach: tbc | Live                                                   | Full Race Live                   |  |  |  |
| L'ÉOUIPE-FR                      | France                        | Internet<br>Potential reach: tbc | Live                                                   | 12h30-19h30                      |  |  |  |
| (BT Sport)                       | UK                            | OTT<br>Potential reach: tbc      | Live                                                   | Full Race Live                   |  |  |  |
| i motorsport.tv                  | Pan-Europe                    | Internet<br>Potential Reach: tbc | Live                                                   | Full Race Live                   |  |  |  |
|                                  | USA                           | OTT<br>Potential reach: tbc      | Live                                                   | Full Race Live and Qualification |  |  |  |
|                                  | Netherlands                   | OTT<br>Potential reach: tbc      | Live                                                   | Full Race Live                   |  |  |  |
| viaplay                          | Norway, Sweden, Finland       | OTT<br>Potential reach: tbc      | Live                                                   | Full Race Live                   |  |  |  |