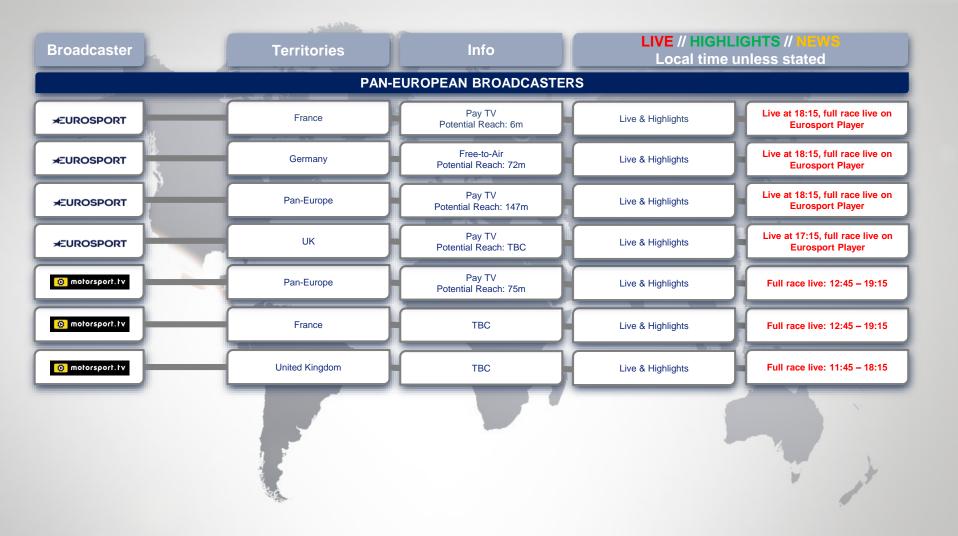

## **2018 BROADCAST PARTNERS**

\*\*Central Asia territories: Armenia, Azerbaijan, Belarus, Kazakhstan, Kyrgyzstan, Moldova, Tajikistan, Turkmenistan, Uzbekistan, Georgia,

| Broadcaster                   | Territories | Info                                 | LIVE // HIGHLIGHTS // NEWS<br>Local time unless stated |                                                 |  |  |
|-------------------------------|-------------|--------------------------------------|--------------------------------------------------------|-------------------------------------------------|--|--|
| PAN-ASIA-PACIFIC BROADCASTERS |             |                                      |                                                        |                                                 |  |  |
| +EUROSPORT                    | Pan-APAC    | Pay TV<br>Potential Reach: 50m       | Live & Highlights                                      | Full race live                                  |  |  |
|                               | Pan-APAC    | Pay TV<br>Potential Reach: tbc       | Highlights                                             | Multiple from 25.08 (time varies by location)   |  |  |
| ASIA-PACIFIC BROADCASTERS     |             |                                      |                                                        |                                                 |  |  |
|                               | Australia   | Pay TV<br>Potential Reach: 2.3m      | Live & Highlights                                      | Full race live                                  |  |  |
| ₩¥SBS                         | Australia   | Free TV<br>Potential Reach: 24.3m    | Highlights                                             | Highlights on "Speedweek"                       |  |  |
|                               | Australia   | Pay TV<br>Potential Reach: tbc       | Highlights                                             | Highlights on "Speedweek"                       |  |  |
|                               | China       | Free TV<br>Potential Reach: 1bn      | News                                                   | News edits                                      |  |  |
| Sina.com.cn                   | China       | sina.com.cn<br>Potential Reach: tbc  | Live & Highlights                                      | Full Race & Qualification Live<br>HL: On demand |  |  |
| Tencent 腾讯                    | China       | IPTV<br>Potential Reach: tbc         | Live & Highlights                                      | Full Race & Qualification Live<br>HL: On demand |  |  |
|                               | Japan       | BS/CS<br>Potential Reach: tbc        | Live & Highlights                                      | Full race live from 20:30                       |  |  |
| BS FUJI                       | Japan       | Free-to-Air<br>Potential Reach: 110m | Highlights                                             | 01.09: 24:40                                    |  |  |
|                               |             |                                      |                                                        | V production                                    |  |  |