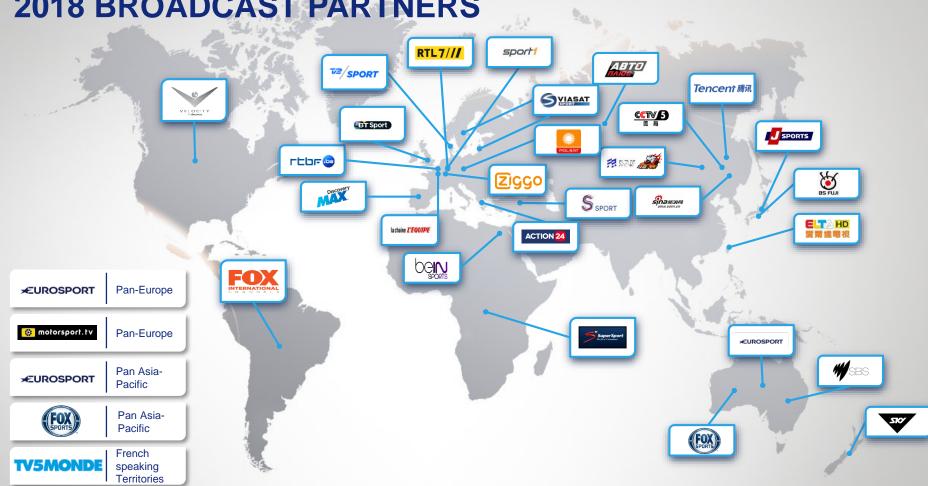

## **2018 BROADCAST PARTNERS**

\*\*Central Asia territories: Armenia, Azerbaijan, Belarus, Kazakhstan, Kyrgyzstan, Moldova, Tajikistan, Turkmenistan, Uzbekistan, Georgia,

| Broadcaster                   | Territories | Info                                 | LIVE // HIGHLIGHTS // NEWS<br>Local time unless stated |                                                 |  |  |
|-------------------------------|-------------|--------------------------------------|--------------------------------------------------------|-------------------------------------------------|--|--|
| PAN-ASIA-PACIFIC BROADCASTERS |             |                                      |                                                        |                                                 |  |  |
| +EUROSPORT                    | Pan-APAC    | Pay TV<br>Potential Reach: 50m       | Live & Highlights                                      | Full race live                                  |  |  |
|                               | Pan-APAC    | Pay TV<br>Potential Reach: tbc       | Highlights                                             | Multiple from 25.08 (time varies by location)   |  |  |
| ASIA-PACIFIC BROADCASTERS     |             |                                      |                                                        |                                                 |  |  |
|                               | Australia   | Pay TV<br>Potential Reach: 2.3m      | Live & Highlights                                      | Full race live                                  |  |  |
| ₩¥SBS                         | Australia   | Free TV<br>Potential Reach: 24.3m    | Highlights                                             | Highlights on "Speedweek"                       |  |  |
|                               | Australia   | Pay TV<br>Potential Reach: tbc       | Highlights                                             | Highlights on "Speedweek"                       |  |  |
|                               | China       | Free TV<br>Potential Reach: 1bn      | News                                                   | News edits                                      |  |  |
| Sina.com.cn                   | China       | sina.com.cn<br>Potential Reach: tbc  | Live & Highlights                                      | Full Race & Qualification Live<br>HL: On demand |  |  |
| Tencent 腾讯                    | China       | IPTV<br>Potential Reach: tbc         | Live & Highlights                                      | Full Race & Qualification Live<br>HL: On demand |  |  |
|                               | Japan       | BS/CS<br>Potential Reach: tbc        | Live & Highlights                                      | Full race live from 20:30                       |  |  |
| BS FUJI                       | Japan       | Free-to-Air<br>Potential Reach: 110m | Highlights                                             | 01.09: 24:40                                    |  |  |
|                               |             |                                      |                                                        | V production                                    |  |  |