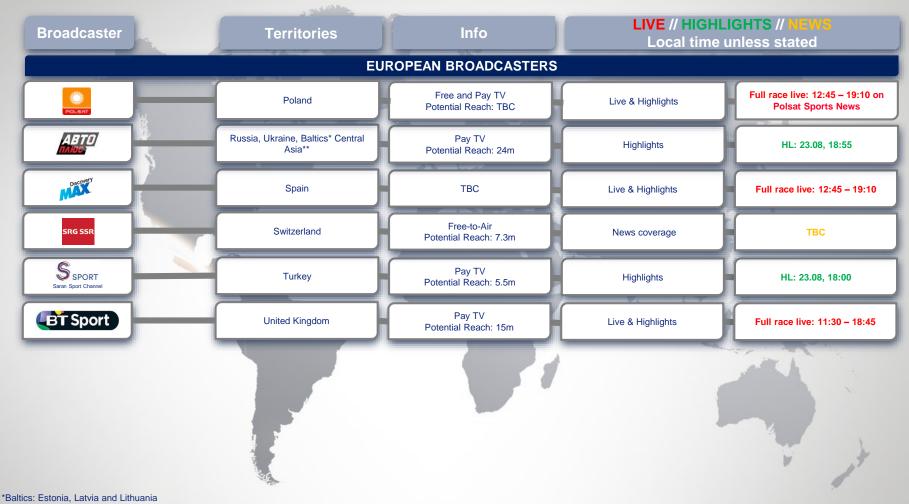

## **2018 BROADCAST PARTNERS**

\*\*Central Asia territories: Armenia, Azerbaijan, Belarus, Kazakhstan, Kyrgyzstan, Moldova, Tajikistan, Turkmenistan, Uzbekistan, Georgia,

| Broadcaster                   | Territories | Info                                 | LIVE // HIGHLIGHTS // NEWS<br>Local time unless stated |                                                 |  |  |
|-------------------------------|-------------|--------------------------------------|--------------------------------------------------------|-------------------------------------------------|--|--|
| PAN-ASIA-PACIFIC BROADCASTERS |             |                                      |                                                        |                                                 |  |  |
| +EUROSPORT                    | Pan-APAC    | Pay TV<br>Potential Reach: 50m       | Live & Highlights                                      | Full race live                                  |  |  |
|                               | Pan-APAC    | Pay TV<br>Potential Reach: tbc       | Highlights                                             | Multiple from 25.08 (time varies by location)   |  |  |
| ASIA-PACIFIC BROADCASTERS     |             |                                      |                                                        |                                                 |  |  |
|                               | Australia   | Pay TV<br>Potential Reach: 2.3m      | Live & Highlights                                      | Full race live                                  |  |  |
| ₩¥SBS                         | Australia   | Free TV<br>Potential Reach: 24.3m    | Highlights                                             | Highlights on "Speedweek"                       |  |  |
|                               | Australia   | Pay TV<br>Potential Reach: tbc       | Highlights                                             | Highlights on "Speedweek"                       |  |  |
|                               | China       | Free TV<br>Potential Reach: 1bn      | News                                                   | News edits                                      |  |  |
| Sina.com.cn                   | China       | sina.com.cn<br>Potential Reach: tbc  | Live & Highlights                                      | Full Race & Qualification Live<br>HL: On demand |  |  |
| Tencent 腾讯                    | China       | IPTV<br>Potential Reach: tbc         | Live & Highlights                                      | Full Race & Qualification Live<br>HL: On demand |  |  |
|                               | Japan       | BS/CS<br>Potential Reach: tbc        | Live & Highlights                                      | Full race live from 20:30                       |  |  |
| BS FUJI                       | Japan       | Free-to-Air<br>Potential Reach: 110m | Highlights                                             | 01.09: 24:40                                    |  |  |
|                               |             |                                      |                                                        | V production                                    |  |  |