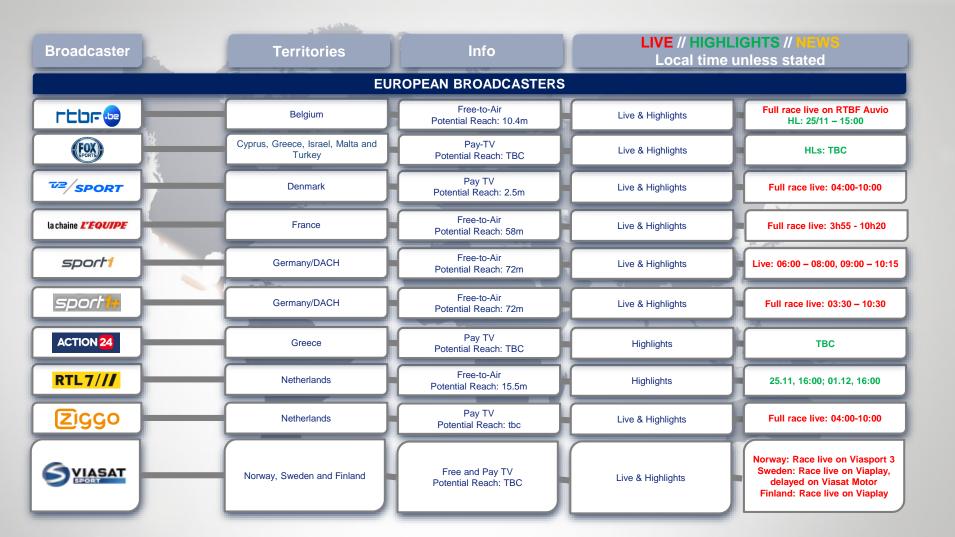

| Broadcaster                      | Territories                   | Info                             | LIVE // HIGHLIGHTS // NEWS<br>Local time unless stated |                                  |  |  |
|----------------------------------|-------------------------------|----------------------------------|--------------------------------------------------------|----------------------------------|--|--|
| INTERNET/OTT/MOBILE BROADCASTERS |                               |                                  |                                                        |                                  |  |  |
|                                  | Pan-Europe & Pan-Asia-Pacific | OTT<br>Potential Reach: tbc      | Live                                                   | Full Race Live                   |  |  |
|                                  | Worldwide                     | FIA WEC Official App             | Live                                                   | Live Race & Official Timekeeping |  |  |
| sport1                           | Germany                       | Internet<br>Potential reach: tbc | Live                                                   | Full Race Live                   |  |  |
|                                  | Belgium                       | Internet<br>Potential reach: tbc | Live                                                   | Full Race Live                   |  |  |
| T2/PLAY                          | Denmark                       | Internet<br>Potential reach: tbc | Live                                                   | Full Race Live                   |  |  |
| L'ÉOUIPE.FR                      | France                        | Internet<br>Potential reach: tbc | Live                                                   |                                  |  |  |
| (BT Sport                        | UK                            | OTT<br>Potential reach: tbc      | Live                                                   | Full Race Live                   |  |  |
| i motorsport.tv                  | Pan-Europe                    | Internet<br>Potential Reach: tbc | Live                                                   | Full Race Live                   |  |  |
|                                  | USA                           | OTT<br>Potential reach: tbc      | Live                                                   | Full Race Live                   |  |  |
|                                  | Netherlands                   | OTT<br>Potential reach: tbc      | Live                                                   | Full Race Live                   |  |  |
|                                  | No.                           |                                  |                                                        |                                  |  |  |