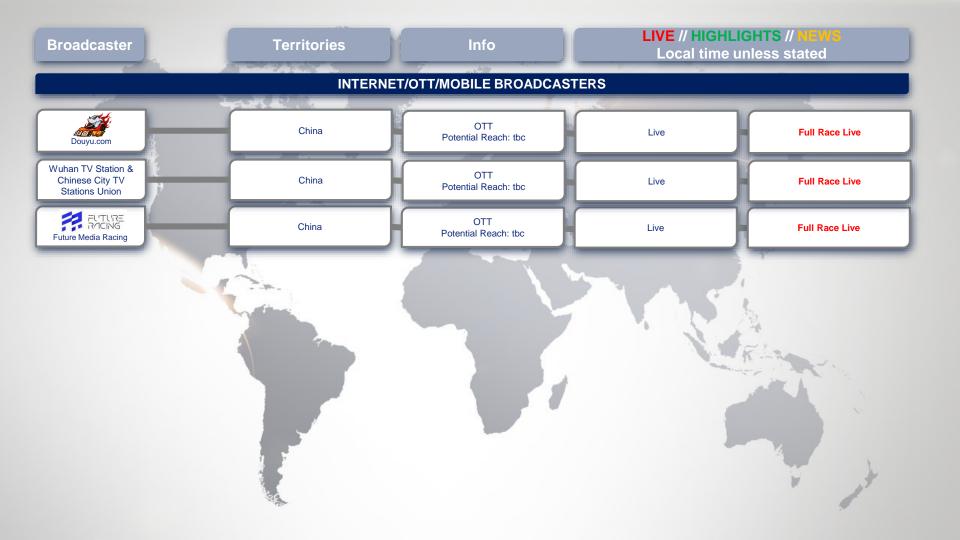

| Broadcaster                      | Territories                   | Info                             | LIVE // HIGHLIGHTS // NEWS<br>Local time unless stated |                                  |  |  |
|----------------------------------|-------------------------------|----------------------------------|--------------------------------------------------------|----------------------------------|--|--|
| INTERNET/OTT/MOBILE BROADCASTERS |                               |                                  |                                                        |                                  |  |  |
|                                  | Pan-Europe & Pan-Asia-Pacific | OTT<br>Potential Reach: tbc      | Live                                                   | Full Race Live                   |  |  |
|                                  | Worldwide                     | FIA WEC Official App             | Live                                                   | Live Race & Official Timekeeping |  |  |
| sport1                           | Germany                       | Internet<br>Potential reach: tbc | Live                                                   | Full Race Live                   |  |  |
|                                  | Belgium                       | Internet<br>Potential reach: tbc | Live                                                   | Full Race Live                   |  |  |
| T2/PLAY                          | Denmark                       | Internet<br>Potential reach: tbc | Live                                                   | Full Race Live                   |  |  |
| L'ÉOUIPE.FR                      | France                        | Internet<br>Potential reach: tbc | Live                                                   |                                  |  |  |
| (BT Sport                        | UK                            | OTT<br>Potential reach: tbc      | Live                                                   | Full Race Live                   |  |  |
| i motorsport.tv                  | Pan-Europe                    | Internet<br>Potential Reach: tbc | Live                                                   | Full Race Live                   |  |  |
|                                  | USA                           | OTT<br>Potential reach: tbc      | Live                                                   | Full Race Live                   |  |  |
|                                  | Netherlands                   | OTT<br>Potential reach: tbc      | Live                                                   | Full Race Live                   |  |  |
|                                  | No.                           |                                  |                                                        |                                  |  |  |