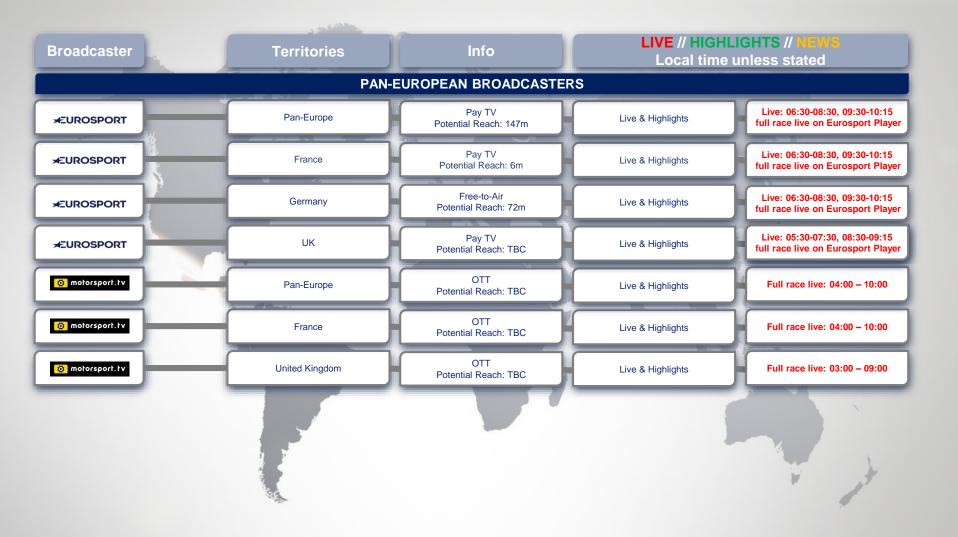

| Broadcaster                   | Territories | Info                                 | LIVE // HIGHLIGHTS // NEWS<br>Local time unless stated |                                              |  |  |  |
|-------------------------------|-------------|--------------------------------------|--------------------------------------------------------|----------------------------------------------|--|--|--|
| PAN-ASIA-PACIFIC BROADCASTERS |             |                                      |                                                        |                                              |  |  |  |
| -EUROSPORT                    | Pan-APAC    | Pay TV<br>Potential Reach: 50m       | Live & Highlights                                      | Full race live                               |  |  |  |
| (FOX)                         | Pan-APAC    | Pay TV<br>Potential Reach: tbc       | Highlights                                             | HL: 24//111 – 14:00 (multiple repeats)       |  |  |  |
| ASIA-PACIFIC BROADCASTERS     |             |                                      |                                                        |                                              |  |  |  |
| -EUROSPORT                    | Australia   | Pay TV<br>Potential Reach: 2.3m      | Live & Highlights                                      | Full race live<br>HLs: multiple repeats from |  |  |  |
| ₩ SBS                         | Australia   | Free TV<br>Potential Reach: 24.3m    | Highlights                                             | Highlights on "Speedweek"                    |  |  |  |
| FOX                           | Australia   | Pay TV<br>Potential Reach: tbc       | Highlights                                             | Highlights on "Speedweek"                    |  |  |  |
|                               | China       | Free TV<br>Potential Reach: 1bn      | News                                                   | ТВС                                          |  |  |  |
| Sina.com.cn                   | China       | sina.com.cn<br>Potential Reach: tbc  | Live & Highlights                                      | ТВС                                          |  |  |  |
| Tencent 腾讯                    | China       | IPTV<br>Potential Reach: tbc         | Live & Highlights                                      | ТВС                                          |  |  |  |
|                               | Japan       | BS/CS<br>Potential Reach: tbc        | Live & Highlights                                      | Full Race Live: 11:30 – 18:30                |  |  |  |
| BS FUJI                       | Japan       | Free-to-Air<br>Potential Reach: 110m | Highlights                                             | HL: 03/12 - 01:10 - 02:05                    |  |  |  |
|                               |             |                                      |                                                        | V pr                                         |  |  |  |