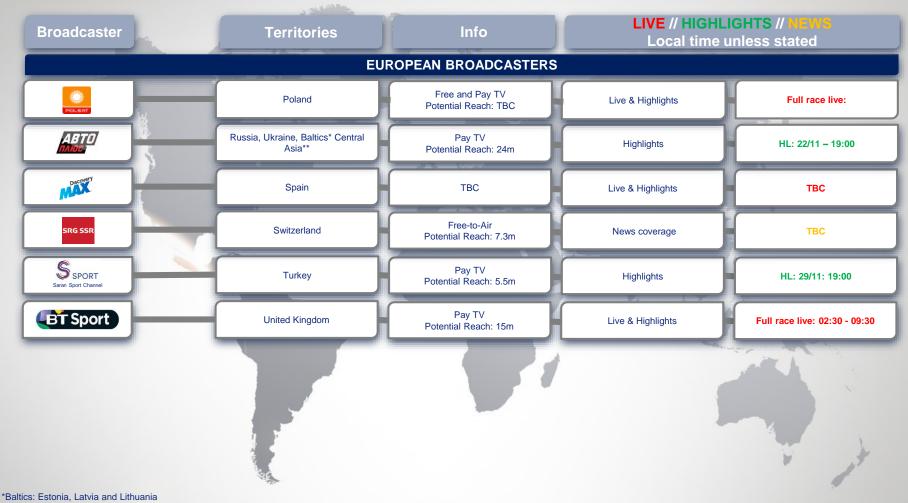

## TV DISTRIBUTION: 6 HOURS OF SHANGHAI

18<sup>th</sup> November 2018 11:00 – 17:00 Local time

\*\*Central Asia territories: Armenia, Azerbaijan, Belarus, Kazakhstan, Kyrgyzstan, Moldova, Tajikistan, Turkmenistan, Uzbekistan, Georgia,