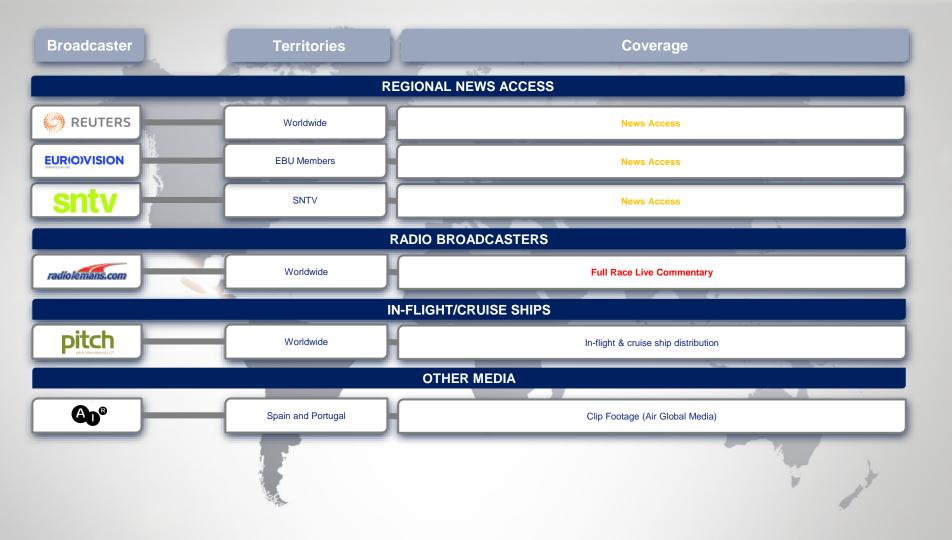

ort.tv                  | Pan-Europe                    | Internet<br>Potential Reach: tbc | Live                                                   | Full Race Live                   |  |  |
|                                  | USA                           | OTT<br>Potential reach: tbc      | Live                                                   | Full Race Live                   |  |  |
|                                  | Netherlands                   | OTT<br>Potential reach: tbc      | Live                                                   | Full Race Live                   |  |  |
|                                  | No.                           |                                  |                                                        |                                  |  |  |