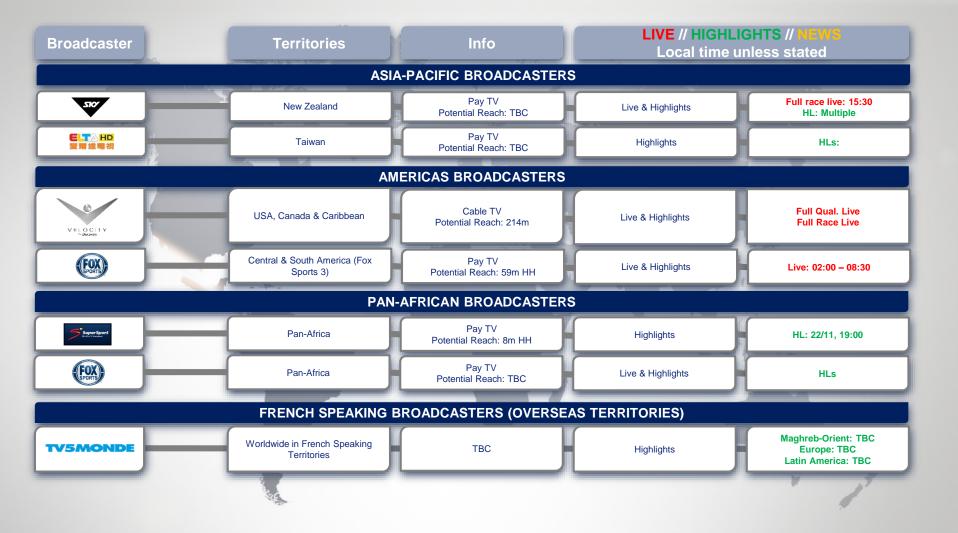

| Broadcaster                   | Territories | Info                                 | LIVE // HIGHLIGHTS // NEWS<br>Local time unless stated |                                              |  |  |  |
|-------------------------------|-------------|--------------------------------------|--------------------------------------------------------|----------------------------------------------|--|--|--|
| PAN-ASIA-PACIFIC BROADCASTERS |             |                                      |                                                        |                                              |  |  |  |
| -EUROSPORT                    | Pan-APAC    | Pay TV<br>Potential Reach: 50m       | Live & Highlights                                      | Full race live                               |  |  |  |
| (FOX)                         | Pan-APAC    | Pay TV<br>Potential Reach: tbc       | Highlights                                             | HL: 24//111 – 14:00 (multiple repeats)       |  |  |  |
| ASIA-PACIFIC BROADCASTERS     |             |                                      |                                                        |                                              |  |  |  |
| -EUROSPORT                    | Australia   | Pay TV<br>Potential Reach: 2.3m      | Live & Highlights                                      | Full race live<br>HLs: multiple repeats from |  |  |  |
| ₩ SBS                         | Australia   | Free TV<br>Potential Reach: 24.3m    | Highlights                                             | Highlights on "Speedweek"                    |  |  |  |
| FOX                           | Australia   | Pay TV<br>Potential Reach: tbc       | Highlights                                             | Highlights on "Speedweek"                    |  |  |  |
|                               | China       | Free TV<br>Potential Reach: 1bn      | News                                                   | ТВС                                          |  |  |  |
| Sina.com.cn                   | China       | sina.com.cn<br>Potential Reach: tbc  | Live & Highlights                                      | ТВС                                          |  |  |  |
| Tencent 腾讯                    | China       | IPTV<br>Potential Reach: tbc         | Live & Highlights                                      | ТВС                                          |  |  |  |
|                               | Japan       | BS/CS<br>Potential Reach: tbc        | Live & Highlights                                      | Full Race Live: 11:30 – 18:30                |  |  |  |
| BS FUJI                       | Japan       | Free-to-Air<br>Potential Reach: 110m | Highlights                                             | HL: 03/12 - 01:10 - 02:05                    |  |  |  |
|                               |             |                                      |                                                        | V pr                                         |  |  |  |