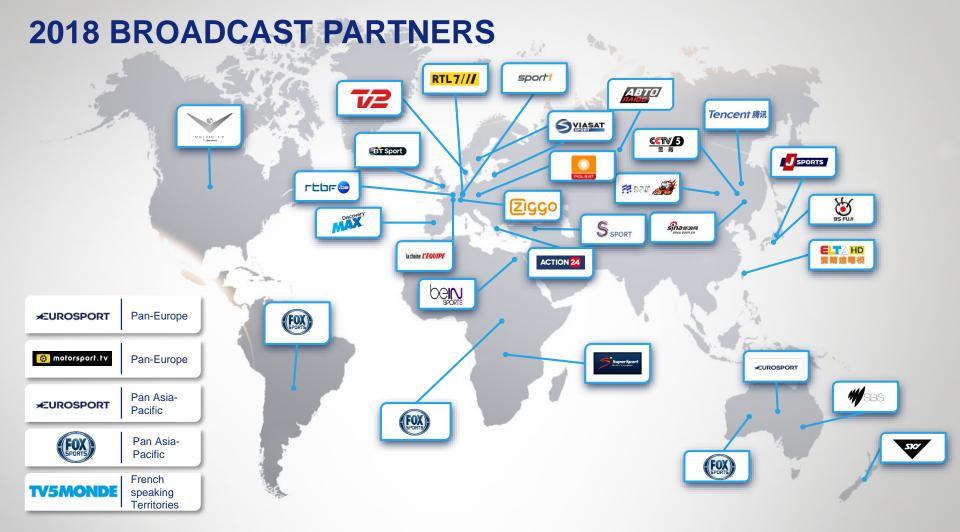

| Broadcaster                   | Territories | Info                                 | LIVE // HIGHLIGHTS // NEWS<br>Local time unless stated |                                              |  |  |  |
|-------------------------------|-------------|--------------------------------------|--------------------------------------------------------|----------------------------------------------|--|--|--|
| PAN-ASIA-PACIFIC BROADCASTERS |             |                                      |                                                        |                                              |  |  |  |
| -EUROSPORT                    | Pan-APAC    | Pay TV<br>Potential Reach: 50m       | Live & Highlights                                      | Full race live                               |  |  |  |
| (FOX)                         | Pan-APAC    | Pay TV<br>Potential Reach: tbc       | Highlights                                             | HL: 24//111 – 14:00 (multiple repeats)       |  |  |  |
| ASIA-PACIFIC BROADCASTERS     |             |                                      |                                                        |                                              |  |  |  |
| -EUROSPORT                    | Australia   | Pay TV<br>Potential Reach: 2.3m      | Live & Highlights                                      | Full race live<br>HLs: multiple repeats from |  |  |  |
| ₩ SBS                         | Australia   | Free TV<br>Potential Reach: 24.3m    | Highlights                                             | Highlights on "Speedweek"                    |  |  |  |
| FOX                           | Australia   | Pay TV<br>Potential Reach: tbc       | Highlights                                             | Highlights on "Speedweek"                    |  |  |  |
|                               | China       | Free TV<br>Potential Reach: 1bn      | News                                                   | ТВС                                          |  |  |  |
| Sina.com.cn                   | China       | sina.com.cn<br>Potential Reach: tbc  | Live & Highlights                                      | ТВС                                          |  |  |  |
| Tencent 腾讯                    | China       | IPTV<br>Potential Reach: tbc         | Live & Highlights                                      | ТВС                                          |  |  |  |
|                               | Japan       | BS/CS<br>Potential Reach: tbc        | Live & Highlights                                      | Full Race Live: 11:30 – 18:30                |  |  |  |
| BS FUJI                       | Japan       | Free-to-Air<br>Potential Reach: 110m | Highlights                                             | HL: 03/12 - 01:10 - 02:05                    |  |  |  |
|                               |             |                                      |                                                        | V pr                                         |  |  |  |