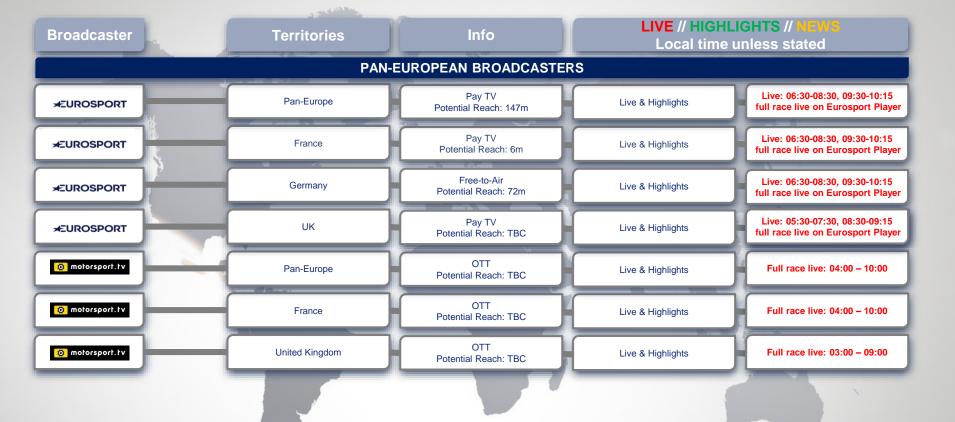

**Territories** 

|                           | 3 SHARING                                |                                         |                                                      |                                                                                                                              |  |  |  |
|---------------------------|------------------------------------------|-----------------------------------------|------------------------------------------------------|------------------------------------------------------------------------------------------------------------------------------|--|--|--|
| Broadcaster               | Territories                              | Info                                    | LIVE // HIGHLIGHTS // NEWS  Local time unless stated |                                                                                                                              |  |  |  |
| EUROPEAN BROADCASTERS     |                                          |                                         |                                                      |                                                                                                                              |  |  |  |
| rtbre                     | Belgium                                  | Free-to-Air<br>Potential Reach: 10.4m   | Live & Highlights                                    | Full race live on RTBF Auvio<br>HL: 25/11 – 15:00                                                                            |  |  |  |
| FOX                       | Cyprus, Greece, Israel, Malta and Turkey | Pay-TV<br>Potential Reach: TBC          | Live & Highlights                                    | HLs: TBC                                                                                                                     |  |  |  |
| T/2 SPORT                 | Denmark                                  | Pay TV<br>Potential Reach: 2.5m         | Live & Highlights                                    | Full race live: 04:00-10:00                                                                                                  |  |  |  |
| la chaine <b>L'EQUIPE</b> | France                                   | Free-to-Air<br>Potential Reach: 58m     | Live & Highlights                                    | Full race live: 3h55 - 10h20                                                                                                 |  |  |  |
| sport1                    | Germany/DACH                             | Free-to-Air<br>Potential Reach: 72m     | Live & Highlights                                    | Live: 06:00 – 08:00, 09:00 – 10:15                                                                                           |  |  |  |
| sport                     | Germany/DACH                             | Free-to-Air<br>Potential Reach: 72m     | Live & Highlights                                    | Full race live: 03:30 – 10:30                                                                                                |  |  |  |
| ACTION 24                 | Greece                                   | Pay TV<br>Potential Reach: TBC          | Highlights                                           | ТВС                                                                                                                          |  |  |  |
| RTL7///                   | Netherlands                              | Free-to-Air<br>Potential Reach: 15.5m   | Highlights                                           | 25.11, 16:00; 01.12, 16:00                                                                                                   |  |  |  |
| Ziggo                     | Netherlands                              | Pay TV<br>Potential Reach: tbc          | Live & Highlights                                    | Full race live: 04:00-10:00                                                                                                  |  |  |  |
| SVIASAT                   | Norway, Sweden and Finland               | Free and Pay TV<br>Potential Reach: TBC | Live & Highlights                                    | Norway: Race live on Viasport 3<br>Sweden: Race live on Viaplay,<br>delayed on Viasat Motor<br>Finland: Race live on Viaplay |  |  |  |