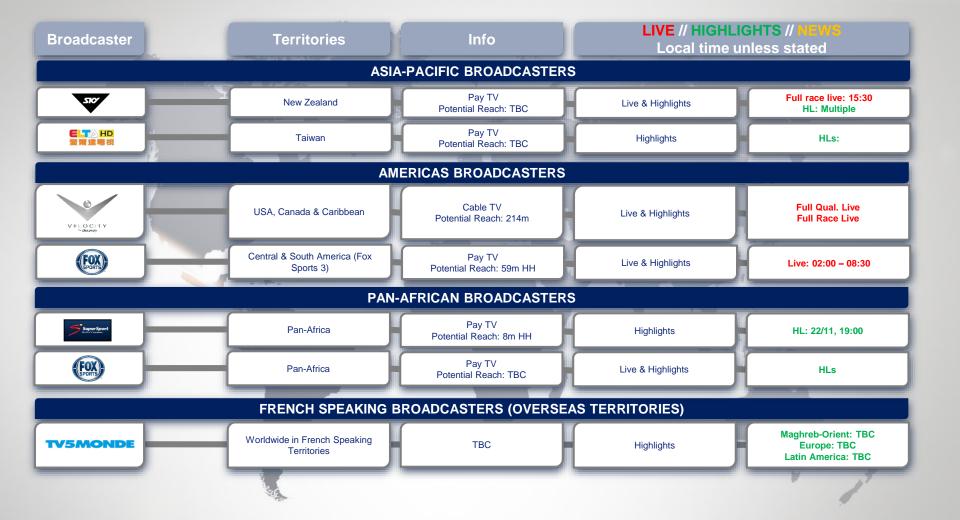

| Broadcaster                   | Territories | Info                                 | LIVE // HIGHLIGHTS // NEWS  Local time unless stated |                                              |  |  |
|-------------------------------|-------------|--------------------------------------|------------------------------------------------------|----------------------------------------------|--|--|
| PAN-ASIA-PACIFIC BROADCASTERS |             |                                      |                                                      |                                              |  |  |
| ≠EUROSPORT                    | Pan-APAC    | Pay TV<br>Potential Reach: 50m       | Live & Highlights                                    | Full race live                               |  |  |
| FOX                           | Pan-APAC    | Pay TV<br>Potential Reach: tbc       | Highlights                                           | HL: 24//111 – 14:00 (multiple repeats)       |  |  |
| ASIA-PACIFIC BROADCASTERS     |             |                                      |                                                      |                                              |  |  |
| ≠EUROSPORT                    | Australia   | Pay TV<br>Potential Reach: 2.3m      | Live & Highlights                                    | Full race live<br>HLs: multiple repeats from |  |  |
| W/SBS                         | Australia   | Free TV<br>Potential Reach: 24.3m    | Highlights                                           | Highlights on "Speedweek"                    |  |  |
| FOX                           | Australia   | Pay TV<br>Potential Reach: tbc       | Highlights                                           | Highlights on "Speedweek"                    |  |  |
| CCTV S                        | China       | Free TV<br>Potential Reach: 1bn      | News                                                 | TBC                                          |  |  |
| Sina 新浪阿<br>sina.com.cn       | China       | sina.com.cn<br>Potential Reach: tbc  | Live & Highlights                                    | Full race live                               |  |  |
| Tencent 腾讯                    | China       | IPTV<br>Potential Reach: tbc         | Live & Highlights                                    | Full race live                               |  |  |
| SPORTS                        | Japan       | BS/CS<br>Potential Reach: tbc        | Live & Highlights                                    | Full Race Live: 11:30 – 18:30                |  |  |
| BS FUII                       | Japan       | Free-to-Air<br>Potential Reach: 110m | Highlights                                           | HL: 03/12 - 01:10 - 02:05                    |  |  |