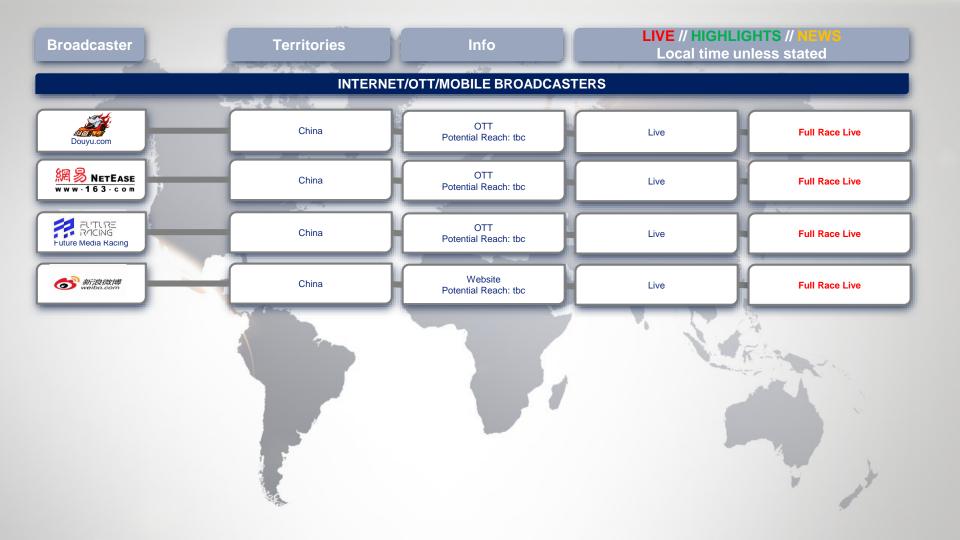

| Broadcaster                   | Territories | Info                                 | LIVE // HIGHLIGHTS // NEWS  Local time unless stated |                                              |  |  |
|-------------------------------|-------------|--------------------------------------|------------------------------------------------------|----------------------------------------------|--|--|
| PAN-ASIA-PACIFIC BROADCASTERS |             |                                      |                                                      |                                              |  |  |
| ≠EUROSPORT                    | Pan-APAC    | Pay TV<br>Potential Reach: 50m       | Live & Highlights                                    | Full race live                               |  |  |
| FOX                           | Pan-APAC    | Pay TV<br>Potential Reach: tbc       | Highlights                                           | HL: 24//111 – 14:00 (multiple repeats)       |  |  |
| ASIA-PACIFIC BROADCASTERS     |             |                                      |                                                      |                                              |  |  |
| ≠EUROSPORT                    | Australia   | Pay TV<br>Potential Reach: 2.3m      | Live & Highlights                                    | Full race live<br>HLs: multiple repeats from |  |  |
| W/SBS                         | Australia   | Free TV<br>Potential Reach: 24.3m    | Highlights                                           | Highlights on "Speedweek"                    |  |  |
| FOX                           | Australia   | Pay TV<br>Potential Reach: tbc       | Highlights                                           | Highlights on "Speedweek"                    |  |  |
| CCTV S                        | China       | Free TV<br>Potential Reach: 1bn      | News                                                 | TBC                                          |  |  |
| Sina 新浪阿<br>sina.com.cn       | China       | sina.com.cn<br>Potential Reach: tbc  | Live & Highlights                                    | Full race live                               |  |  |
| Tencent 腾讯                    | China       | IPTV<br>Potential Reach: tbc         | Live & Highlights                                    | Full race live                               |  |  |
| SPORTS                        | Japan       | BS/CS<br>Potential Reach: tbc        | Live & Highlights                                    | Full Race Live: 11:30 – 18:30                |  |  |
| BS FUII                       | Japan       | Free-to-Air<br>Potential Reach: 110m | Highlights                                           | HL: 03/12 - 01:10 - 02:05                    |  |  |

## **INTERNET/OTT/MOBILE BROADCASTERS**

Internet

Internet

Internet

Potential reach: tbc

OTT

Potential reach: tbc Internet

Potential Reach: tbc