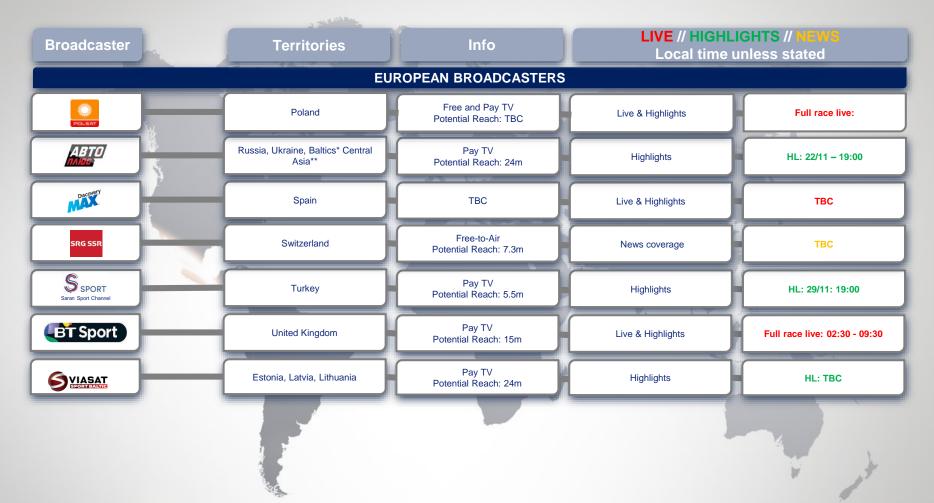

**Territories** 

|                           | 3 SHARING                                |                                         |                                                      |                                                                                                                              |  |  |  |
|---------------------------|------------------------------------------|-----------------------------------------|------------------------------------------------------|------------------------------------------------------------------------------------------------------------------------------|--|--|--|
| Broadcaster               | Territories                              | Info                                    | LIVE // HIGHLIGHTS // NEWS  Local time unless stated |                                                                                                                              |  |  |  |
| EUROPEAN BROADCASTERS     |                                          |                                         |                                                      |                                                                                                                              |  |  |  |
| rtbre                     | Belgium                                  | Free-to-Air<br>Potential Reach: 10.4m   | Live & Highlights                                    | Full race live on RTBF Auvio<br>HL: 25/11 – 15:00                                                                            |  |  |  |
| FOX                       | Cyprus, Greece, Israel, Malta and Turkey | Pay-TV<br>Potential Reach: TBC          | Live & Highlights                                    | HLs: TBC                                                                                                                     |  |  |  |
| T/2 SPORT                 | Denmark                                  | Pay TV<br>Potential Reach: 2.5m         | Live & Highlights                                    | Full race live: 04:00-10:00                                                                                                  |  |  |  |
| la chaine <b>L'EQUIPE</b> | France                                   | Free-to-Air<br>Potential Reach: 58m     | Live & Highlights                                    | Full race live: 3h55 - 10h20                                                                                                 |  |  |  |
| sport1                    | Germany/DACH                             | Free-to-Air<br>Potential Reach: 72m     | Live & Highlights                                    | Live: 06:00 – 08:00, 09:00 – 10:15                                                                                           |  |  |  |
| sport                     | Germany/DACH                             | Free-to-Air<br>Potential Reach: 72m     | Live & Highlights                                    | Full race live: 03:30 – 10:30                                                                                                |  |  |  |
| ACTION 24                 | Greece                                   | Pay TV<br>Potential Reach: TBC          | Highlights                                           | ТВС                                                                                                                          |  |  |  |
| RTL7///                   | Netherlands                              | Free-to-Air<br>Potential Reach: 15.5m   | Highlights                                           | 25.11, 16:00; 01.12, 16:00                                                                                                   |  |  |  |
| Ziggo                     | Netherlands                              | Pay TV<br>Potential Reach: tbc          | Live & Highlights                                    | Full race live: 04:00-10:00                                                                                                  |  |  |  |
| SVIASAT                   | Norway, Sweden and Finland               | Free and Pay TV<br>Potential Reach: TBC | Live & Highlights                                    | Norway: Race live on Viasport 3<br>Sweden: Race live on Viaplay,<br>delayed on Viasat Motor<br>Finland: Race live on Viaplay |  |  |  |

<sup>\*</sup>Baltics: Estonia. Latvia and Lithuania

<sup>\*\*</sup>Central Asia territories: Armenia, Azerbaijan, Belarus, Kazakhstan, Kyrgyzstan, Moldova, Tajikistan, Turkmenistan, Uzbekistan, Georgia,