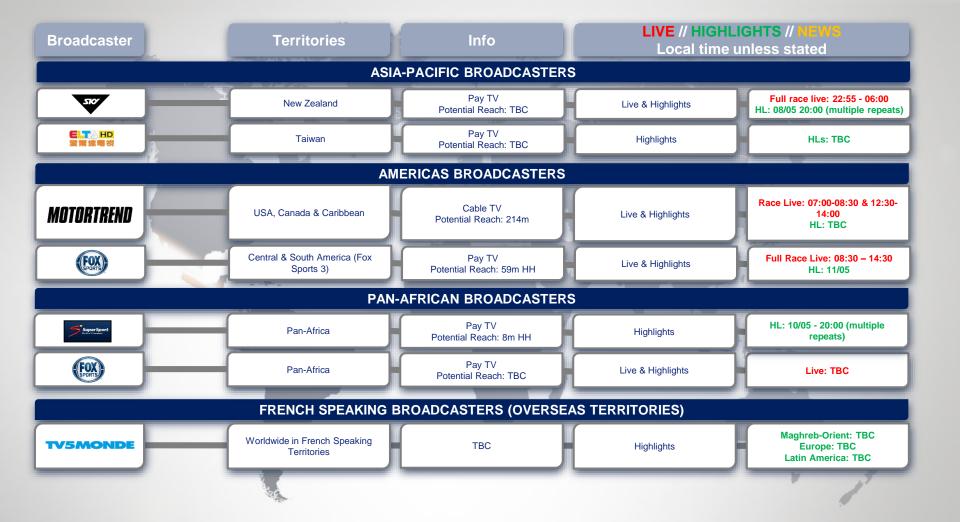

| Broadcaster                    | Territories | Info                                 | LIVE // HIGHLIGHTS // NEWS<br>Local time unless stated |                                                  |  |  |  |  |
|--------------------------------|-------------|--------------------------------------|--------------------------------------------------------|--------------------------------------------------|--|--|--|--|
| PAN-ASIA-PACIFIC BROADCASTERS  |             |                                      |                                                        |                                                  |  |  |  |  |
| ≠EUROSPORT                     | Pan-APAC    | Pay TV<br>Potential Reach: 50m       | Live & Highlights                                      | Full Race Live: 19:15 – 02:00<br>HL: TBC         |  |  |  |  |
| FOX                            | Pan-APAC    | Pay TV<br>Potential Reach: tbc       | Highlights                                             | Highlights HL: TBC                               |  |  |  |  |
| ASIA-PACIFIC BROADCASTERS      |             |                                      |                                                        |                                                  |  |  |  |  |
| ≠EUROSPORT                     | Australia   | Pay TV<br>Potential Reach: 2.3m      | Live & Highlights                                      | Live:<br>HLs: multiple repeats                   |  |  |  |  |
| <b>W</b> SBS                   | Australia   | Free TV<br>Potential Reach: 24.3m    | Highlights                                             | HL: TBC on "Speedweek"                           |  |  |  |  |
| FOX                            | Australia   | Pay TV<br>Potential Reach: tbc       | Highlights HL: TBC on "Speedweek"                      |                                                  |  |  |  |  |
| CCTV 5                         | China       | Free TV<br>Potential Reach: 1bn      | News                                                   | News: TBC                                        |  |  |  |  |
| <b>Sina</b> 新線阿<br>sina.com.cn | China       | sina.com.cn<br>Potential Reach: tbc  | Live & Highlights                                      | Full Race and Qualification Live                 |  |  |  |  |
| Tencent 腾讯                     | China       | IPTV<br>Potential Reach: tbc         | Live & Highlights                                      | Full Race and Qualification Live                 |  |  |  |  |
| SPORTS                         | Japan       | BS/CS<br>Potential Reach: tbc        | Live & Highlights                                      | Full Race Live: 20:00 – 03:00<br>HL: 13/05 09:00 |  |  |  |  |
| BS FUJI                        | Japan       | Free-to-Air<br>Potential Reach: 110m | Highlights                                             | HL: 24/05 23:00                                  |  |  |  |  |

Broadcaster

**Territories** 

Info

LIVE // HIGHLIGHTS // NEWS Local time unless stated