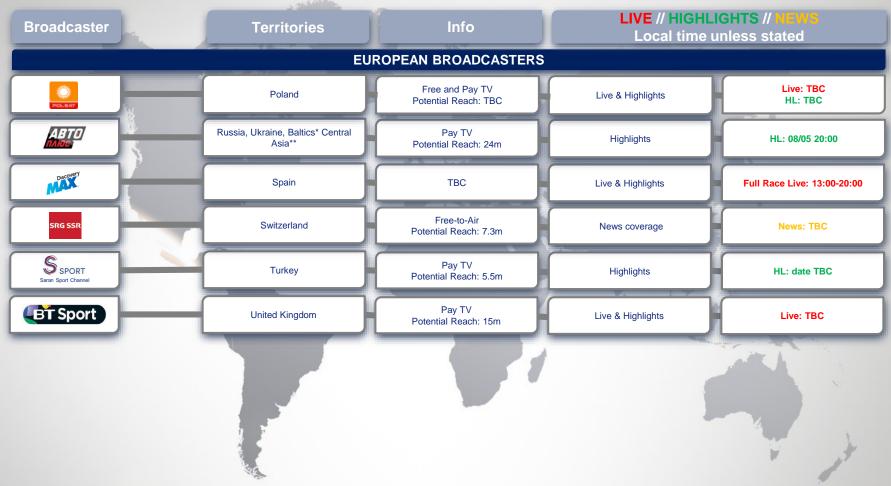

<sup>\*</sup>Baltics: Estonia, Latvia and Lithuania

<sup>\*\*</sup>Central Asia territories: Armenia, Azerbaijan, Belarus, Kazakhstan, Kyrgyzstan, Moldova, Tajikistan, Turkmenistan, Uzbekistan, Georgia,