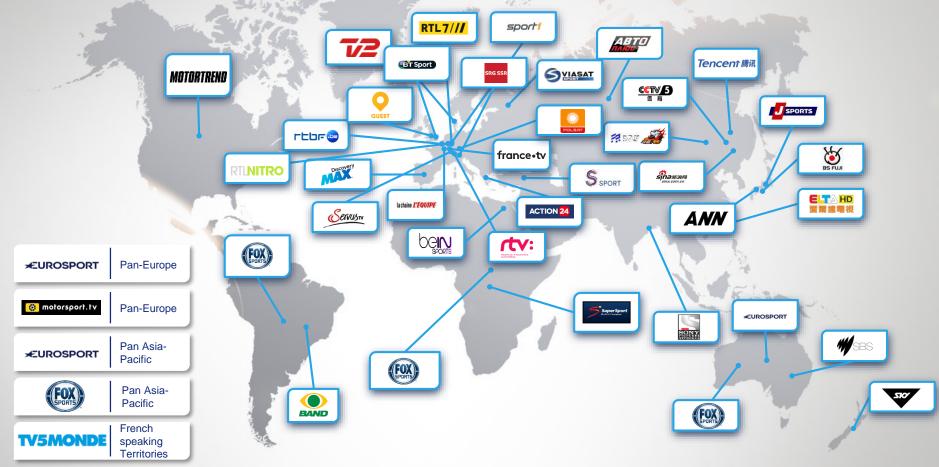

## **LE MANS 2019 BROADCAST PARTNERS**

\*Baltics: Estonia, Latvia and Lithuania

\*\*Central Asia territories: Armenia, Azerbaijan, Belarus, Kazakhstan, Kyrgyzstan, Moldova, Tajikistan, Turkmenistan, Uzbekistan, Georgia,