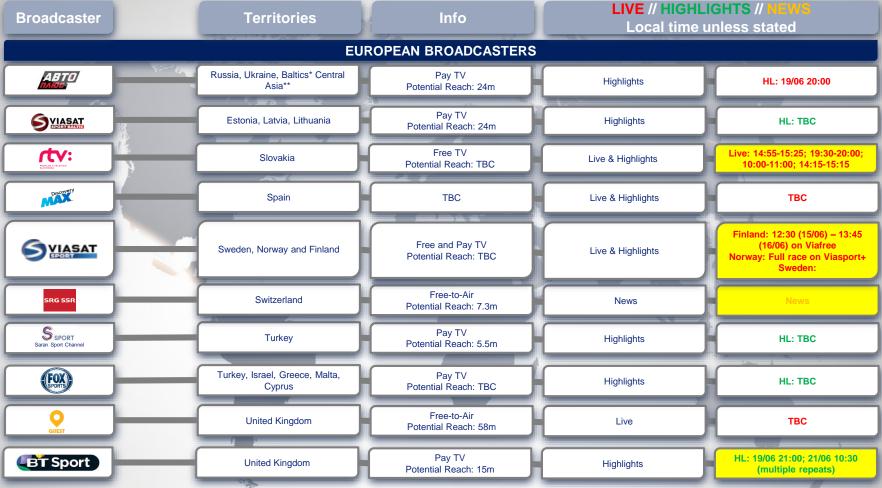

## **LE MANS 2019 BROADCAST PARTNERS**

\*Baltics: Estonia, Latvia and Lithuania

\*\*Central Asia territories: Armenia, Azerbaijan, Belarus, Kazakhstan, Kyrgyzstan, Moldova, Tajikistan, Turkmenistan, Uzbekistan, Georgia,