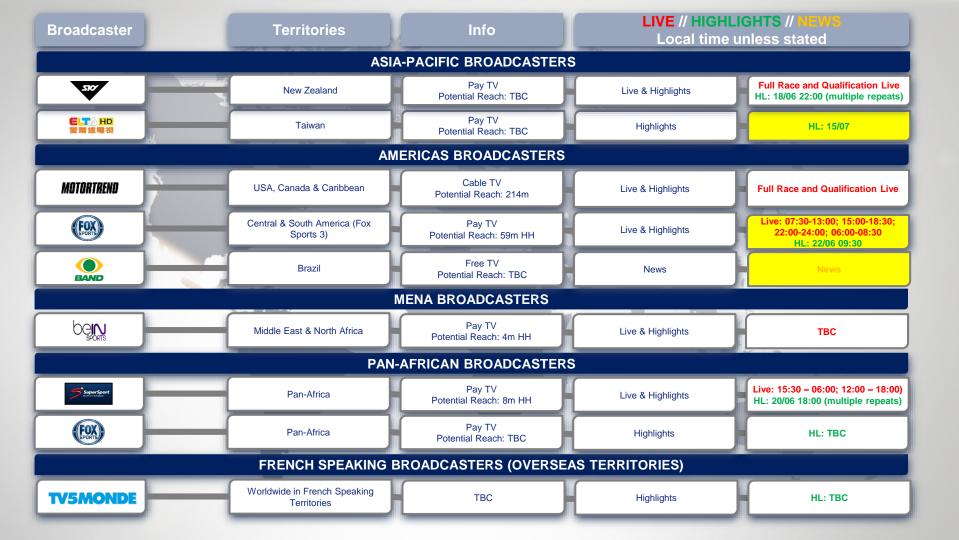

## **LE MANS 2019 BROADCAST PARTNERS**

\*Baltics: Estonia, Latvia and Lithuania

\*\*Central Asia territories: Armenia, Azerbaijan, Belarus, Kazakhstan, Kyrgyzstan, Moldova, Tajikistan, Turkmenistan, Uzbekistan, Georgia,