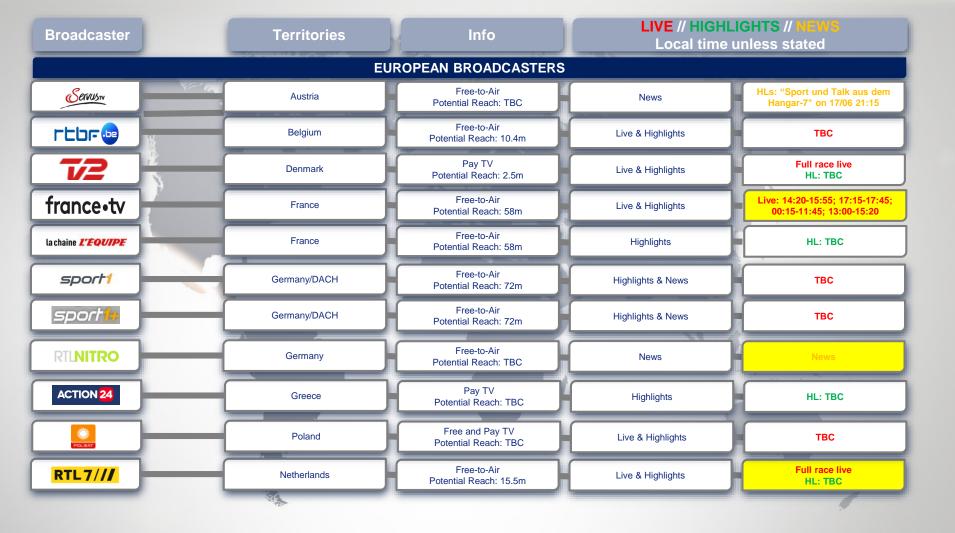

| Broadcaster                      | Territories                   | Info                             | LIVE // HIGHLIGHTS // NEWS<br>Local time unless stated |                                  |
|----------------------------------|-------------------------------|----------------------------------|--------------------------------------------------------|----------------------------------|
| INTERNET/OTT/MOBILE BROADCASTERS |                               |                                  |                                                        |                                  |
| *EUROSPORT PLAYER                | Pan-Europe & Pan-Asia-Pacific | OTT<br>Potential Reach: tbc      | Live                                                   | Full Race Live                   |
| 2-h                              | Worldwide                     | FIA WEC Official App             | Live                                                   | Live Race & Official Timekeeping |
| sport1                           | Germany                       | Internet<br>Potential reach: tbc | Highlights                                             | HL: TBC                          |
|                                  | Belgium                       | Internet<br>Potential reach: tbc | Highlights                                             | HL: TBC                          |
| T2/PLAY                          | Denmark                       | Internet<br>Potential reach: tbc | Live                                                   | Full Race Live                   |
| L'ÉOUIPE-FR                      | France                        | Internet<br>Potential reach: tbc | Highlights                                             | HL: TBC                          |
| (BT Sport                        | ик                            | OTT<br>Potential reach: tbc      | Highlights                                             | HL: TBC                          |
| o motorsport.tv                  | Pan-Europe                    | Internet<br>Potential Reach: tbc | Highlights                                             | HL: TBC                          |
| MOTORTREND                       | USA                           | OTT<br>Potential reach: tbc      | Live                                                   | Full Race and Qualification Live |
|                                  |                               |                                  |                                                        | V and                            |