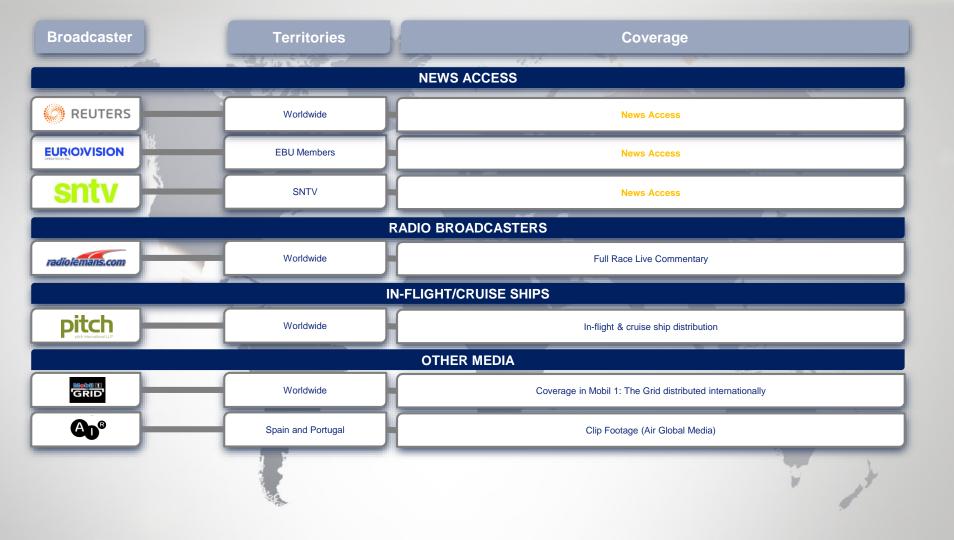

## **LE MANS 2019 BROADCAST PARTNERS**

\*Baltics: Estonia, Latvia and Lithuania

\*\*Central Asia territories: Armenia, Azerbaijan, Belarus, Kazakhstan, Kyrgyzstan, Moldova, Tajikistan, Turkmenistan, Uzbekistan, Georgia,