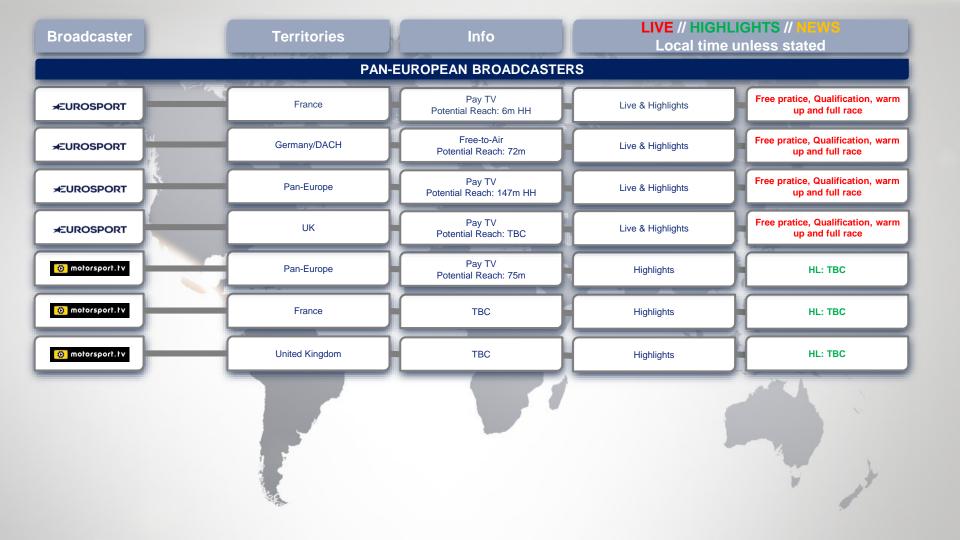

| Broadcaster                      | Territories                   | Info                             | LIVE // HIGHLIGHTS // NEWS<br>Local time unless stated |                                  |
|----------------------------------|-------------------------------|----------------------------------|--------------------------------------------------------|----------------------------------|
| INTERNET/OTT/MOBILE BROADCASTERS |                               |                                  |                                                        |                                  |
| *EUROSPORT PLAYER                | Pan-Europe & Pan-Asia-Pacific | OTT<br>Potential Reach: tbc      | Live                                                   | Full Race Live                   |
| 2-h                              | Worldwide                     | FIA WEC Official App             | Live                                                   | Live Race & Official Timekeeping |
| sport1                           | Germany                       | Internet<br>Potential reach: tbc | Highlights                                             | HL: TBC                          |
|                                  | Belgium                       | Internet<br>Potential reach: tbc | Highlights                                             | HL: TBC                          |
| T2/PLAY                          | Denmark                       | Internet<br>Potential reach: tbc | Live                                                   | Full Race Live                   |
| L'ÉOUIPE-FR                      | France                        | Internet<br>Potential reach: tbc | Highlights                                             | HL: TBC                          |
| (BT Sport                        | ик                            | OTT<br>Potential reach: tbc      | Highlights                                             | HL: TBC                          |
| o motorsport.tv                  | Pan-Europe                    | Internet<br>Potential Reach: tbc | Highlights                                             | HL: TBC                          |
| MOTORTREND                       | USA                           | OTT<br>Potential reach: tbc      | Live                                                   | Full Race and Qualification Live |
|                                  |                               |                                  |                                                        | V and                            |