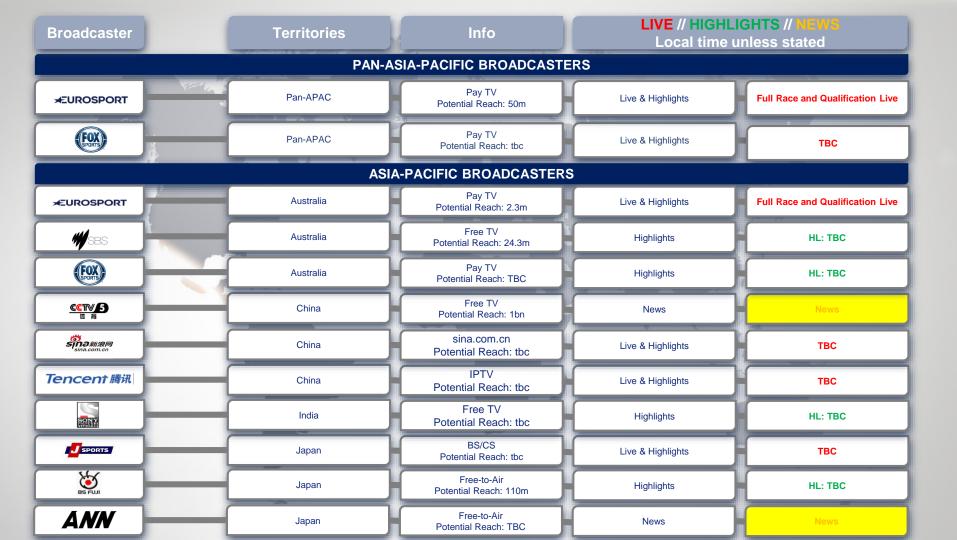

## **LE MANS 2019 BROADCAST PARTNERS**

\*Baltics: Estonia, Latvia and Lithuania

\*\*Central Asia territories: Armenia, Azerbaijan, Belarus, Kazakhstan, Kyrgyzstan, Moldova, Tajikistan, Turkmenistan, Uzbekistan, Georgia,