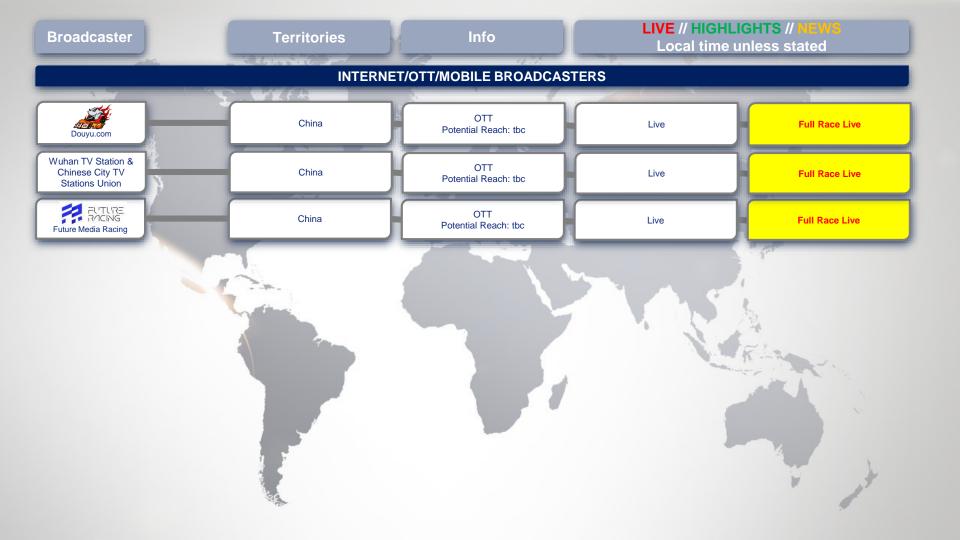

| Broadcaster                      | Territories                   | Info                             | LIVE // HIGHLIGHTS // NEWS<br>Local time unless stated |                                  |
|----------------------------------|-------------------------------|----------------------------------|--------------------------------------------------------|----------------------------------|
| INTERNET/OTT/MOBILE BROADCASTERS |                               |                                  |                                                        |                                  |
| *EUROSPORT PLAYER                | Pan-Europe & Pan-Asia-Pacific | OTT<br>Potential Reach: tbc      | Live                                                   | Full Race Live                   |
| 2-h                              | Worldwide                     | FIA WEC Official App             | Live                                                   | Live Race & Official Timekeeping |
| sport1                           | Germany                       | Internet<br>Potential reach: tbc | Highlights                                             | HL: TBC                          |
|                                  | Belgium                       | Internet<br>Potential reach: tbc | Highlights                                             | HL: TBC                          |
| T2/PLAY                          | Denmark                       | Internet<br>Potential reach: tbc | Live                                                   | Full Race Live                   |
| L'ÉOUIPE-FR                      | France                        | Internet<br>Potential reach: tbc | Highlights                                             | HL: TBC                          |
| (BT Sport                        | ик                            | OTT<br>Potential reach: tbc      | Highlights                                             | HL: TBC                          |
| o motorsport.tv                  | Pan-Europe                    | Internet<br>Potential Reach: tbc | Highlights                                             | HL: TBC                          |
| MOTORTREND                       | USA                           | OTT<br>Potential reach: tbc      | Live                                                   | Full Race and Qualification Live |
|                                  |                               |                                  |                                                        | V and                            |