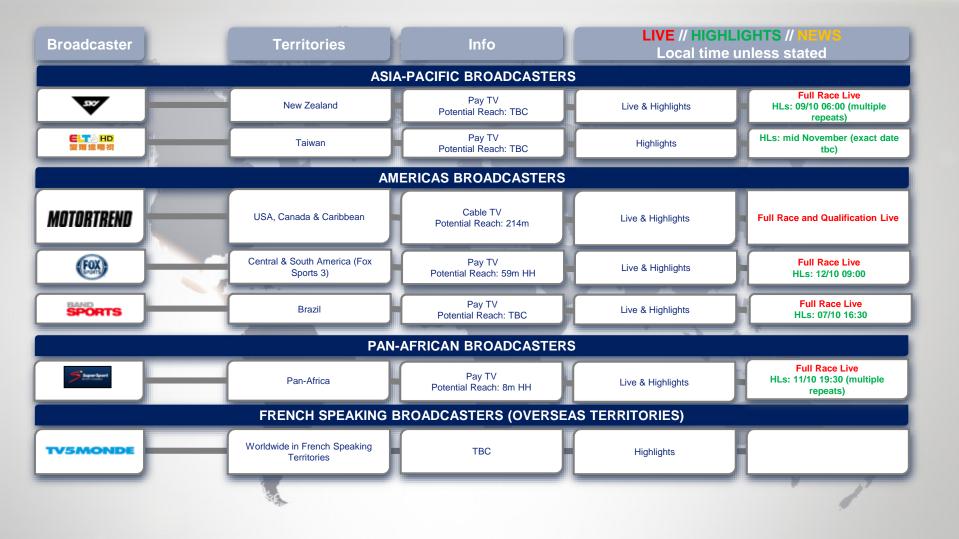

## **2019/20 BROADCAST PARTNERS**

| Broadcaster                   | Territories         | Info                                 | LIVE // HIGHLIGHTS // NEWS<br>Local time unless stated |                                                                                     |  |  |
|-------------------------------|---------------------|--------------------------------------|--------------------------------------------------------|-------------------------------------------------------------------------------------|--|--|
| PAN-ASIA-PACIFIC BROADCASTERS |                     |                                      |                                                        |                                                                                     |  |  |
| ≠EUROSPORT                    | Pan-APAC            | Pay TV<br>Potential Reach: 50m       | Live & Highlights                                      | Full Race Live                                                                      |  |  |
|                               | Pan-APAC            | Pay TV<br>Potential Reach: tbc       | Highlights                                             | HLs: 16/10 20:00 (multiple repeats)                                                 |  |  |
| ASIA-PACIFIC BROADCASTERS     |                     |                                      |                                                        |                                                                                     |  |  |
| *EUROSPORT                    | Australia           | Pay TV<br>Potential Reach: 2.3m      | Live & Highlights                                      | Full Race Live                                                                      |  |  |
|                               | China               | Free TV<br>Potential Reach: 1bn      | News                                                   | ТВС                                                                                 |  |  |
|                               | India               | Pay TV<br>Potential Reach: tbc       | Live & Highlights                                      |                                                                                     |  |  |
| SIORTS                        | China & South Korea | Pay TV<br>Potential Reach: tbc       | Highlights                                             | HLs: 14/10 09:00 (multiple repeats)                                                 |  |  |
|                               | Japan               | BS/CS<br>Potential Reach: tbc        | Live & Highlights                                      | Full Race Live & Qualification<br>delayed<br>HLs: 13/10 07:00 (multiple<br>repeats) |  |  |
| BS FUJI                       | Japan               | Free-to-Air<br>Potential Reach: 110m | Highlights                                             | HLs: 01/11 23:00                                                                    |  |  |
|                               |                     |                                      |                                                        | to at                                                                               |  |  |