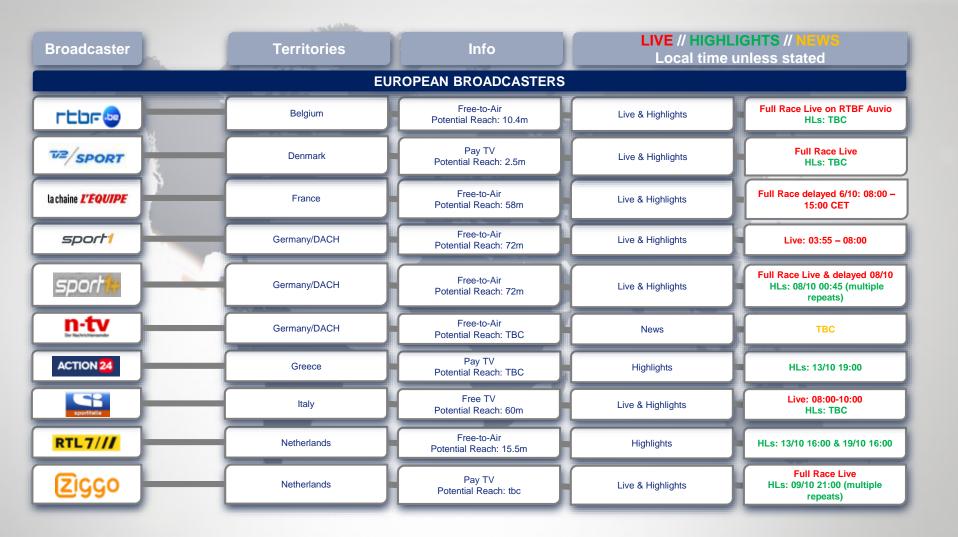

## **2019/20 BROADCAST PARTNERS**

| Broadcaster                   | Territories         | Info                                 | LIVE // HIGHLIGHTS // NEWS<br>Local time unless stated |                                                                                     |  |  |
|-------------------------------|---------------------|--------------------------------------|--------------------------------------------------------|-------------------------------------------------------------------------------------|--|--|
| PAN-ASIA-PACIFIC BROADCASTERS |                     |                                      |                                                        |                                                                                     |  |  |
| ≠EUROSPORT                    | Pan-APAC            | Pay TV<br>Potential Reach: 50m       | Live & Highlights                                      | Full Race Live                                                                      |  |  |
|                               | Pan-APAC            | Pay TV<br>Potential Reach: tbc       | Highlights                                             | HLs: 16/10 20:00 (multiple repeats)                                                 |  |  |
| ASIA-PACIFIC BROADCASTERS     |                     |                                      |                                                        |                                                                                     |  |  |
| *EUROSPORT                    | Australia           | Pay TV<br>Potential Reach: 2.3m      | Live & Highlights                                      | Full Race Live                                                                      |  |  |
|                               | China               | Free TV<br>Potential Reach: 1bn      | News                                                   | ТВС                                                                                 |  |  |
|                               | India               | Pay TV<br>Potential Reach: tbc       | Live & Highlights                                      |                                                                                     |  |  |
| SIORTS                        | China & South Korea | Pay TV<br>Potential Reach: tbc       | Highlights                                             | HLs: 14/10 09:00 (multiple repeats)                                                 |  |  |
|                               | Japan               | BS/CS<br>Potential Reach: tbc        | Live & Highlights                                      | Full Race Live & Qualification<br>delayed<br>HLs: 13/10 07:00 (multiple<br>repeats) |  |  |
| BS FUJI                       | Japan               | Free-to-Air<br>Potential Reach: 110m | Highlights                                             | HLs: 01/11 23:00                                                                    |  |  |
|                               |                     |                                      |                                                        | to at                                                                               |  |  |