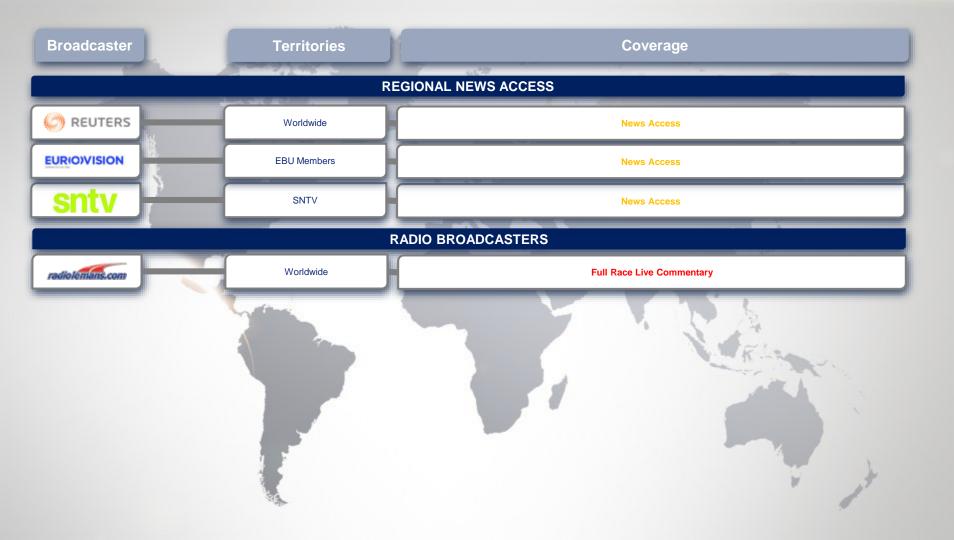

## **2019/20 BROADCAST PARTNERS**

| Broadcaster                   | Territories         | Info                                 | LIVE // HIGHLIGHTS // NEWS<br>Local time unless stated |                                                                                     |  |  |
|-------------------------------|---------------------|--------------------------------------|--------------------------------------------------------|-------------------------------------------------------------------------------------|--|--|
| PAN-ASIA-PACIFIC BROADCASTERS |                     |                                      |                                                        |                                                                                     |  |  |
| ≠EUROSPORT                    | Pan-APAC            | Pay TV<br>Potential Reach: 50m       | Live & Highlights                                      | Full Race Live                                                                      |  |  |
|                               | Pan-APAC            | Pay TV<br>Potential Reach: tbc       | Highlights                                             | HLs: 16/10 20:00 (multiple repeats)                                                 |  |  |
| ASIA-PACIFIC BROADCASTERS     |                     |                                      |                                                        |                                                                                     |  |  |
| *EUROSPORT                    | Australia           | Pay TV<br>Potential Reach: 2.3m      | Live & Highlights                                      | Full Race Live                                                                      |  |  |
|                               | China               | Free TV<br>Potential Reach: 1bn      | News                                                   | ТВС                                                                                 |  |  |
|                               | India               | Pay TV<br>Potential Reach: tbc       | Live & Highlights                                      |                                                                                     |  |  |
| SIORTS                        | China & South Korea | Pay TV<br>Potential Reach: tbc       | Highlights                                             | HLs: 14/10 09:00 (multiple repeats)                                                 |  |  |
|                               | Japan               | BS/CS<br>Potential Reach: tbc        | Live & Highlights                                      | Full Race Live & Qualification<br>delayed<br>HLs: 13/10 07:00 (multiple<br>repeats) |  |  |
| BS FUJI                       | Japan               | Free-to-Air<br>Potential Reach: 110m | Highlights                                             | HLs: 01/11 23:00                                                                    |  |  |
|                               |                     |                                      |                                                        | to at                                                                               |  |  |

| Broadcaster                      | Territories                   | Info                             | LIVE // HIGHLIGHTS // NEWS<br>Local time unless stated |                                                      |  |  |  |
|----------------------------------|-------------------------------|----------------------------------|--------------------------------------------------------|------------------------------------------------------|--|--|--|
| INTERNET/OTT/MOBILE BROADCASTERS |                               |                                  |                                                        |                                                      |  |  |  |
|                                  | Pan-Europe & Pan-Asia-Pacific | OTT<br>Potential Reach: tbc      | Live & Highlights                                      | Full Race Live                                       |  |  |  |
|                                  | Worldwide                     | FIA WEC Official App             | Live & Highlights                                      | Live Race & Official Timekeeping                     |  |  |  |
| sport1                           | Germany                       | Internet<br>Potential reach: tbc | Live & Highlights                                      | Full Race Live                                       |  |  |  |
|                                  | Belgium                       | Internet<br>Potential reach: tbc | Live & Highlights                                      | Full Race Live                                       |  |  |  |
| T2/PLAY                          | Denmark                       | Internet<br>Potential reach: tbc | Live & Highlights                                      | Full Race Live                                       |  |  |  |
| L'ÉOUIPE-FR                      | France                        | Internet<br>Potential reach: tbc | Live & Highlights                                      | Full Race delayed 6/10: 08:00 –<br>15:00 CET         |  |  |  |
| (BT Sport)                       | UK                            | OTT<br>Potential reach: tbc      | Live & Highlights                                      | Full Race Live                                       |  |  |  |
| 📀 motorsport.tv                  | Pan-Europe                    | Internet<br>Potential Reach: tbc | Live & Highlights                                      | Full Race and Qualification Live<br>HLs: 08/10 15:00 |  |  |  |
| MOTORTREND                       | USA & Canada                  | OTT<br>Potential reach: tbc      | Live & Highlights                                      | Full Race and Qualification Live                     |  |  |  |
|                                  | Netherlands                   | OTT<br>Potential reach: tbc      | Live & Highlights                                      | Full Race Live                                       |  |  |  |
| 會開開                              | China                         | OTT<br>Potential reach: tbc      | Live & Highlights                                      | Full Race and Qualification Live                     |  |  |  |
| sparifielia                      | Italy                         | OTT<br>Potential Reach: TBC      | Live & Highlights                                      | Full Race delayed 6/10: 08:00 - 15:00 CET            |  |  |  |