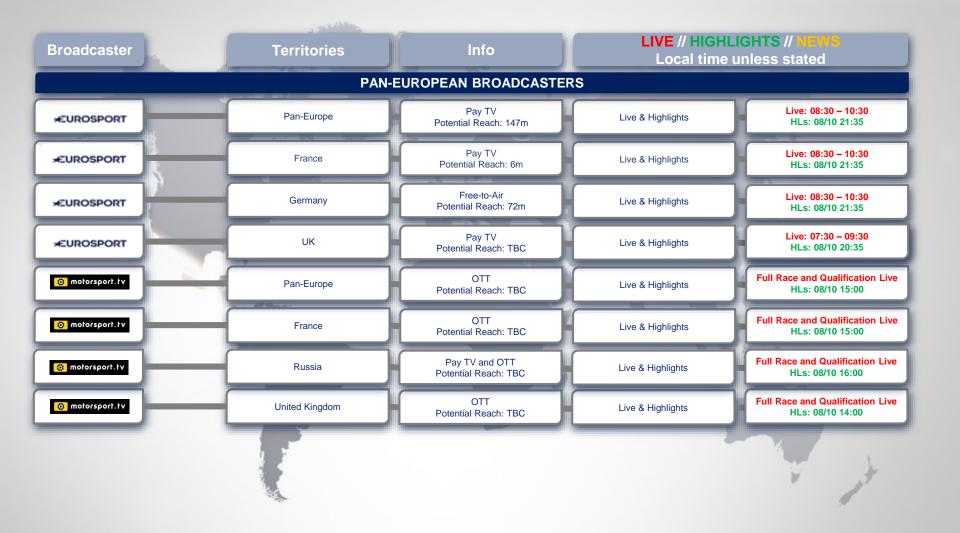

## **2019/20 BROADCAST PARTNERS**

| Broadcaster                   | Territories         | Info                                 | LIVE // HIGHLIGHTS // NEWS<br>Local time unless stated |                                                                                     |  |  |
|-------------------------------|---------------------|--------------------------------------|--------------------------------------------------------|-------------------------------------------------------------------------------------|--|--|
| PAN-ASIA-PACIFIC BROADCASTERS |                     |                                      |                                                        |                                                                                     |  |  |
| ≠EUROSPORT                    | Pan-APAC            | Pay TV<br>Potential Reach: 50m       | Live & Highlights                                      | Full Race Live                                                                      |  |  |
|                               | Pan-APAC            | Pay TV<br>Potential Reach: tbc       | Highlights                                             | HLs: 16/10 20:00 (multiple repeats)                                                 |  |  |
| ASIA-PACIFIC BROADCASTERS     |                     |                                      |                                                        |                                                                                     |  |  |
| *EUROSPORT                    | Australia           | Pay TV<br>Potential Reach: 2.3m      | Live & Highlights                                      | Full Race Live                                                                      |  |  |
|                               | China               | Free TV<br>Potential Reach: 1bn      | News                                                   | ТВС                                                                                 |  |  |
|                               | India               | Pay TV<br>Potential Reach: tbc       | Live & Highlights                                      |                                                                                     |  |  |
| SIORTS                        | China & South Korea | Pay TV<br>Potential Reach: tbc       | Highlights                                             | HLs: 14/10 09:00 (multiple repeats)                                                 |  |  |
|                               | Japan               | BS/CS<br>Potential Reach: tbc        | Live & Highlights                                      | Full Race Live & Qualification<br>delayed<br>HLs: 13/10 07:00 (multiple<br>repeats) |  |  |
| BS FUJI                       | Japan               | Free-to-Air<br>Potential Reach: 110m | Highlights                                             | HLs: 01/11 23:00                                                                    |  |  |
|                               |                     |                                      |                                                        | to at                                                                               |  |  |