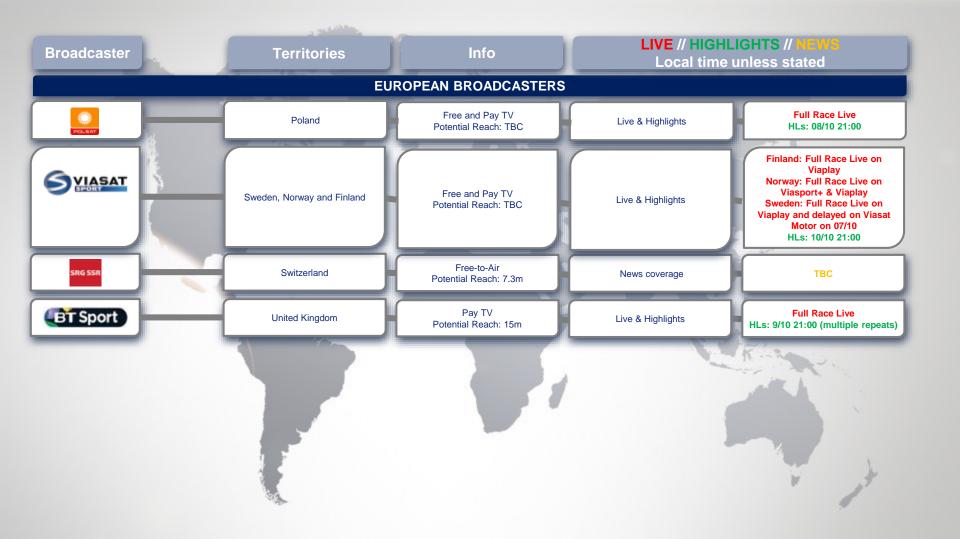

## **2019/20 BROADCAST PARTNERS**

| Broadcaster                   | Territories         | Info                                 | LIVE // HIGHLIGHTS // NEWS<br>Local time unless stated |                                                                                     |  |  |
|-------------------------------|---------------------|--------------------------------------|--------------------------------------------------------|-------------------------------------------------------------------------------------|--|--|
| PAN-ASIA-PACIFIC BROADCASTERS |                     |                                      |                                                        |                                                                                     |  |  |
| ≠EUROSPORT                    | Pan-APAC            | Pay TV<br>Potential Reach: 50m       | Live & Highlights                                      | Full Race Live                                                                      |  |  |
|                               | Pan-APAC            | Pay TV<br>Potential Reach: tbc       | Highlights                                             | HLs: 16/10 20:00 (multiple repeats)                                                 |  |  |
| ASIA-PACIFIC BROADCASTERS     |                     |                                      |                                                        |                                                                                     |  |  |
| *EUROSPORT                    | Australia           | Pay TV<br>Potential Reach: 2.3m      | Live & Highlights                                      | Full Race Live                                                                      |  |  |
|                               | China               | Free TV<br>Potential Reach: 1bn      | News                                                   | ТВС                                                                                 |  |  |
|                               | India               | Pay TV<br>Potential Reach: tbc       | Live & Highlights                                      |                                                                                     |  |  |
| SIORTS                        | China & South Korea | Pay TV<br>Potential Reach: tbc       | Highlights                                             | HLs: 14/10 09:00 (multiple repeats)                                                 |  |  |
|                               | Japan               | BS/CS<br>Potential Reach: tbc        | Live & Highlights                                      | Full Race Live & Qualification<br>delayed<br>HLs: 13/10 07:00 (multiple<br>repeats) |  |  |
| BS FUJI                       | Japan               | Free-to-Air<br>Potential Reach: 110m | Highlights                                             | HLs: 01/11 23:00                                                                    |  |  |
|                               |                     |                                      |                                                        | to at                                                                               |  |  |