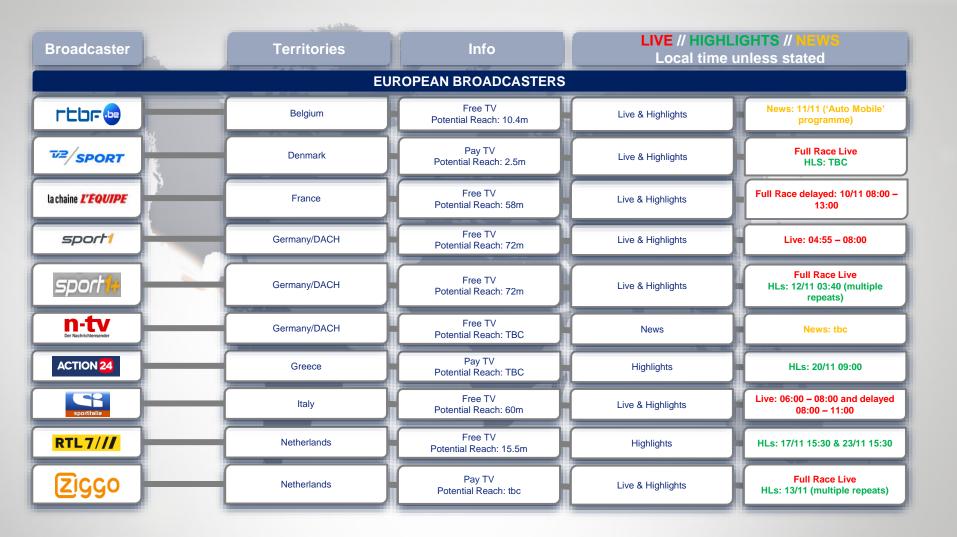

## **2019/20 BROADCAST PARTNERS**

| Broadcaster               | Territories    | Info                                   | LIVE // HIGHLIGHTS // NEWS<br>Local time unless stated |                                                          |  |  |  |
|---------------------------|----------------|----------------------------------------|--------------------------------------------------------|----------------------------------------------------------|--|--|--|
| PAN-EUROPEAN BROADCASTERS |                |                                        |                                                        |                                                          |  |  |  |
| -EUROSPORT                | Pan-Europe     | Pay TV<br>Potential Reach: 147m        | Live & Highlights                                      | Full Race Live<br>HLs: 12/11 00:00 (multiple<br>repeats) |  |  |  |
| *EUROSPORT                | France         | Pay TV<br>Potential Reach: 6m          | Live & Highlights                                      | Full Race Live<br>HLs: 12/11 00:00 (multiple<br>repeats) |  |  |  |
| -EUROSPORT                | Germany        | Free TV<br>Potential Reach: 72m        | Live & Highlights                                      | Full Race Live<br>HLs: 12/11 00:00 (multiple<br>repeats) |  |  |  |
| *EUROSPORT                | UK             | Pay TV<br>Potential Reach: TBC         | Live & Highlights                                      | Full Race Live<br>HLs: 12/11 23:00 (multiple<br>repeats) |  |  |  |
| © motorsport.tv           | Pan-Europe     | OTT<br>Potential Reach: TBC            | Live & Highlights                                      | Full Race and Qualification Live                         |  |  |  |
| © motorsport.tv           | France         | OTT<br>Potential Reach: TBC            | Live & Highlights                                      | Full Race and Qualification Live                         |  |  |  |
| © motorsport.tv           | Russia         | Pay TV and OTT<br>Potential Reach: TBC | Live & Highlights                                      | Full Race and Qualification Live                         |  |  |  |
| 😟 motorsport.tv           | United Kingdom | OTT<br>Potential Reach: TBC            | Live & Highlights                                      | Full Race and Qualification Live                         |  |  |  |
|                           |                |                                        |                                                        | to and                                                   |  |  |  |