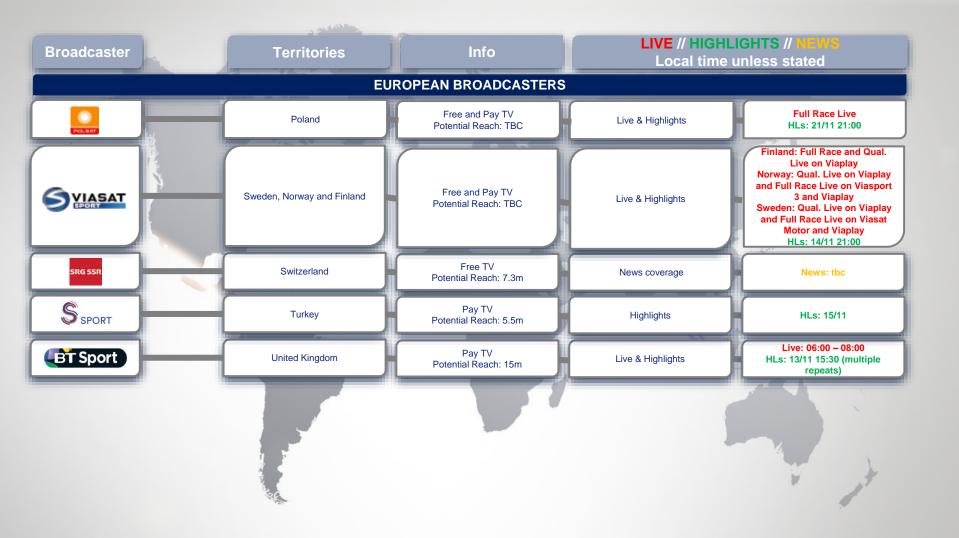

## **2019/20 BROADCAST PARTNERS**

| Broadcaster               | Territories    | Info                                   | LIVE // HIGHLIGHTS // NEWS<br>Local time unless stated |                                                          |  |  |  |
|---------------------------|----------------|----------------------------------------|--------------------------------------------------------|----------------------------------------------------------|--|--|--|
| PAN-EUROPEAN BROADCASTERS |                |                                        |                                                        |                                                          |  |  |  |
| -EUROSPORT                | Pan-Europe     | Pay TV<br>Potential Reach: 147m        | Live & Highlights                                      | Full Race Live<br>HLs: 12/11 00:00 (multiple<br>repeats) |  |  |  |
| *EUROSPORT                | France         | Pay TV<br>Potential Reach: 6m          | Live & Highlights                                      | Full Race Live<br>HLs: 12/11 00:00 (multiple<br>repeats) |  |  |  |
| -EUROSPORT                | Germany        | Free TV<br>Potential Reach: 72m        | Live & Highlights                                      | Full Race Live<br>HLs: 12/11 00:00 (multiple<br>repeats) |  |  |  |
| *EUROSPORT                | UK             | Pay TV<br>Potential Reach: TBC         | Live & Highlights                                      | Full Race Live<br>HLs: 12/11 23:00 (multiple<br>repeats) |  |  |  |
| © motorsport.tv           | Pan-Europe     | OTT<br>Potential Reach: TBC            | Live & Highlights                                      | Full Race and Qualification Live                         |  |  |  |
| © motorsport.tv           | France         | OTT<br>Potential Reach: TBC            | Live & Highlights                                      | Full Race and Qualification Live                         |  |  |  |
| © motorsport.tv           | Russia         | Pay TV and OTT<br>Potential Reach: TBC | Live & Highlights                                      | Full Race and Qualification Live                         |  |  |  |
| 😟 motorsport.tv           | United Kingdom | OTT<br>Potential Reach: TBC            | Live & Highlights                                      | Full Race and Qualification Live                         |  |  |  |
|                           |                |                                        |                                                        | to and                                                   |  |  |  |