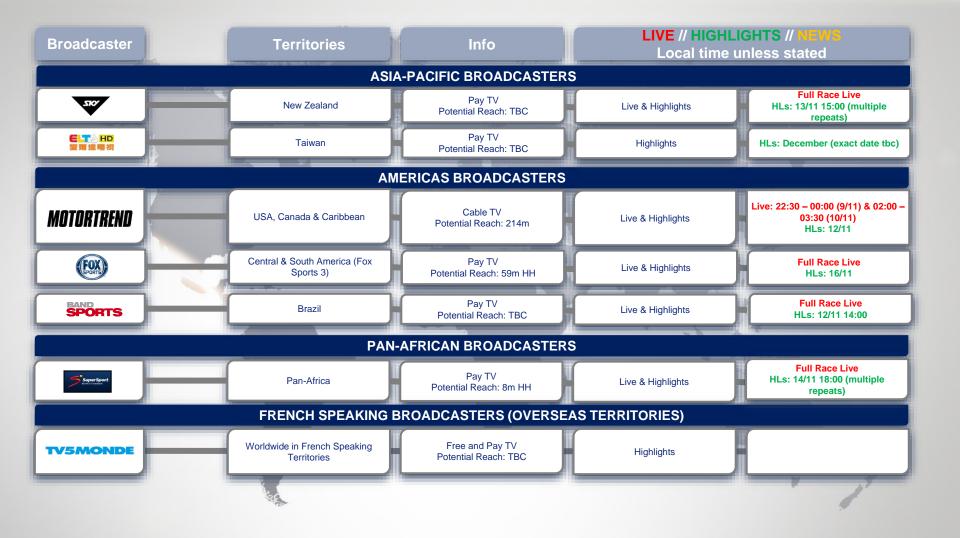

| Broadcaster                   | Territories         | Info                             | LIVE // HIGHLIGHTS // NEWS<br>Local time unless stated |                                                                      |  |  |  |
|-------------------------------|---------------------|----------------------------------|--------------------------------------------------------|----------------------------------------------------------------------|--|--|--|
| PAN-ASIA-PACIFIC BROADCASTERS |                     |                                  |                                                        |                                                                      |  |  |  |
| <b>ZUROSPORT</b>              | Pan-APAC            | Pay TV<br>Potential Reach: 50m   | Live & Highlights                                      | Full Race Live<br>HLs: 13/11 10:00                                   |  |  |  |
| FOX                           | Pan-APAC            | Pay TV<br>Potential Reach: tbc   | Highlights                                             | HLs: 05/12 20:00 (multiple repeats)                                  |  |  |  |
| ASIA-PACIFIC BROADCASTERS     |                     |                                  |                                                        |                                                                      |  |  |  |
| ZUROSPORT                     | Australia           | Pay TV<br>Potential Reach: 2.3m  | Live & Highlights                                      | Full Race Live<br>HLs: 13/11 13:00                                   |  |  |  |
|                               | China               | Free TV<br>Potential Reach: 1bn  | News                                                   | News: tbc                                                            |  |  |  |
|                               | India               | Pay TV<br>Potential Reach: tbc   | Live & Highlights                                      | Full Race Live<br>HLs: 14/11 18:30                                   |  |  |  |
| SIE                           | China & South Korea | Pay TV<br>Potential Reach: tbc   | Highlights                                             | HLs: 02/12 20:00 (multiple repeats)                                  |  |  |  |
|                               | Japan               | BS/CS<br>Potential Reach: tbc    | Live & Highlights                                      | Full Race Live and Delayed<br>HLs: 20/11 21:00 (multiple<br>repeats) |  |  |  |
| BS FUJI                       | Japan               | Free TV<br>Potential Reach: 110m | Highlights                                             | HLs: 01/12 00:30                                                     |  |  |  |
|                               |                     |                                  |                                                        | and a                                                                |  |  |  |