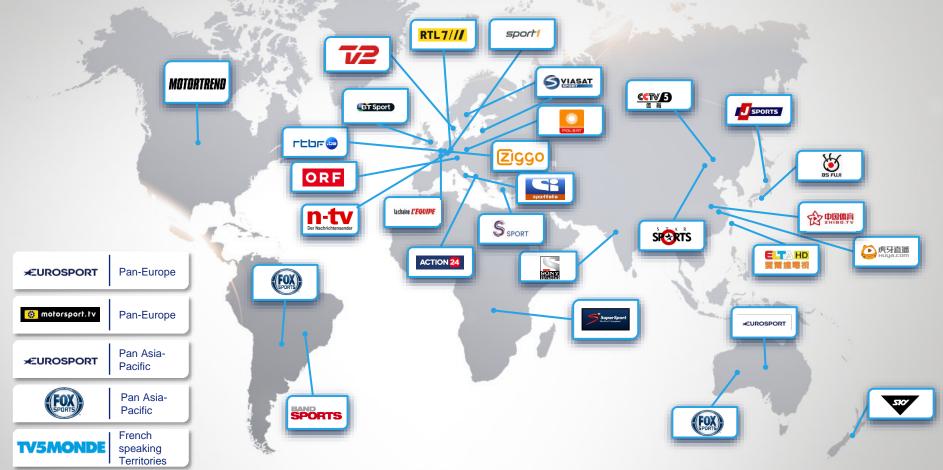

## 2019/20 BROADCAST PARTNERS



| Broadcaster               | Territories    | Info                                   | LIVE // HIGHLIGHTS // NEWS  Local time unless stated |                                         |  |
|---------------------------|----------------|----------------------------------------|------------------------------------------------------|-----------------------------------------|--|
| PAN-EUROPEAN BROADCASTERS |                |                                        |                                                      |                                         |  |
| ≭EUROSPORT                | Pan-Europe     | Pay TV<br>Potential Reach: 147m        | Live & Highlights                                    | Live: 18:00 – 21:30<br>HLs: 17/12 18:45 |  |
| ≠EUROSPORT                | France         |