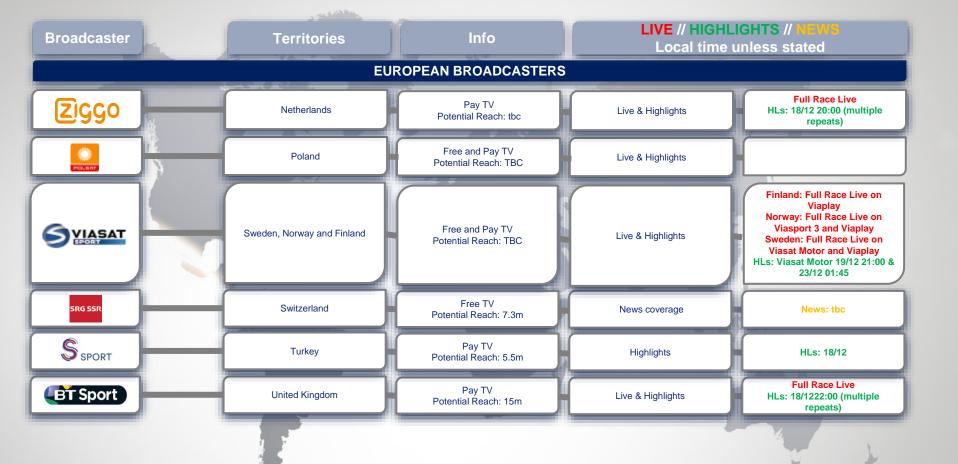

## 2019/20 BROADCAST PARTNERS

| Broadcaster               | Territories    | Info                                   | LIVE // HIGHLIGHTS // NEWS  Local time unless stated |                                         |  |
|---------------------------|----------------|----------------------------------------|------------------------------------------------------|-----------------------------------------|--|
| PAN-EUROPEAN BROADCASTERS |                |                                        |                                                      |                                         |  |
| ≭EUROSPORT                | Pan-Europe     | Pay TV<br>Potential Reach: 147m        | Live & Highlights                                    | Live: 18:00 – 21:30<br>HLs: 17/12 18:45 |  |
| ≠EUROSPORT                | France         | Pay TV<br>Potential Reach: 6m          | Live & Highlights                                    | Live: 18:00 – 21:30<br>HLs: 17/12 18:45 |  |
| ≭EUROSPORT                | Germany        | Free TV<br>Potential Reach: 72m        | Live & Highlights                                    | Live: 18:00 – 21:30<br>HLs: 17/12 18:45 |  |
| ≠EUROSPORT                | UK             | Pay TV<br>Potential Reach: TBC         | Live & Highlights                                    | Live: 17:00 – 20:30<br>HLs: 17/12 17:45 |  |
| i motorsport.tv           | Pan-Europe     | OTT<br>Potential Reach: TBC            | Live & Highlights                                    | Full Race and Qualification Live        |  |
| in motorsport.tv          | France         | OTT<br>Potential Reach: TBC            | Live & Highlights                                    | Full Race and Qualification Live        |  |
| o motorsport.tv           | Russia         | Pay TV and OTT<br>Potential Reach: TBC | Live & Highlights                                    | Full Race and Qualification Live        |  |
| o motorsport.tv           | United Kingdom | OTT<br>Potential Reach: TBC            | Live & Highlights                                    | Full Race and Qualification Live        |  |
|                           |                |                                        |                                                      |                                         |  |

| Broadcaster                   | Territories  | Info                              | LIVE // HIGHLIGHTS // NEWS  Local time unless stated |                                                                                   |  |
|-------------------------------|--------------|-----------------------------------|------------------------------------------------------|-----------------------------------------------------------------------------------|--|
| EUROPEAN BROADCASTERS         |              |                                   |                                                      |                                                                                   |  |
| ORF                           | Austria      | Free TV<br>Potential Reach: TBC   | Live & Highlights                                    |                                                                                   |  |
| rtbre                         | Belgium      | Free TV<br>Potential Reach: 10.4m | Live & Highlights                                    |                                                                                   |  |
| T/2/SPORT                     | Denmark      | Pay TV<br>Potential Reach: 2.5m   | Live & Highlights                                    | Live: 19:00 – 21:00<br>HLs: TBC                                                   |  |
| la chaine <i>L'EQUIPE</i>     | France       | Free TV<br>Potential Reach: 58m   | Live & Highlights                                    | Live: 13:00 – 13:15 & 18:30 – 21:20                                               |  |
| sport1                        | Germany/DACH | Free TV<br>Potential Reach: 72m   | Live & Highlights                                    | HLs: 15/12 00:15                                                                  |  |
| sport*                        | Germany/DACH | Free TV<br>Potential Reach: 72m   | Live & Highlights                                    | Full Race Live & delayed 17712<br>03:00<br>HLs: 16/12 23:55 (multiple<br>repeats) |  |
| n-tv<br>Der Nachrichtensender | Germany/DACH | Free TV<br>Potential Reach: TBC   | News                                                 | News: tbc                                                                         |  |
| ACTION 24                     | Greece       | Pay TV<br>Potential Reach: TBC    | Highlights                                           |                                                                                   |  |
| sportifalia                   | Italy        | Free TV<br>Potential Reach: 60m   | Live & Highlights                                    |                                                                                   |  |
| RTL7///                       | Netherlands  | Free TV<br>Potential Reach: 15.5m | Highlights                                           | HLs: 22/12 16:00 & 28/12 16:00                                                    |  |