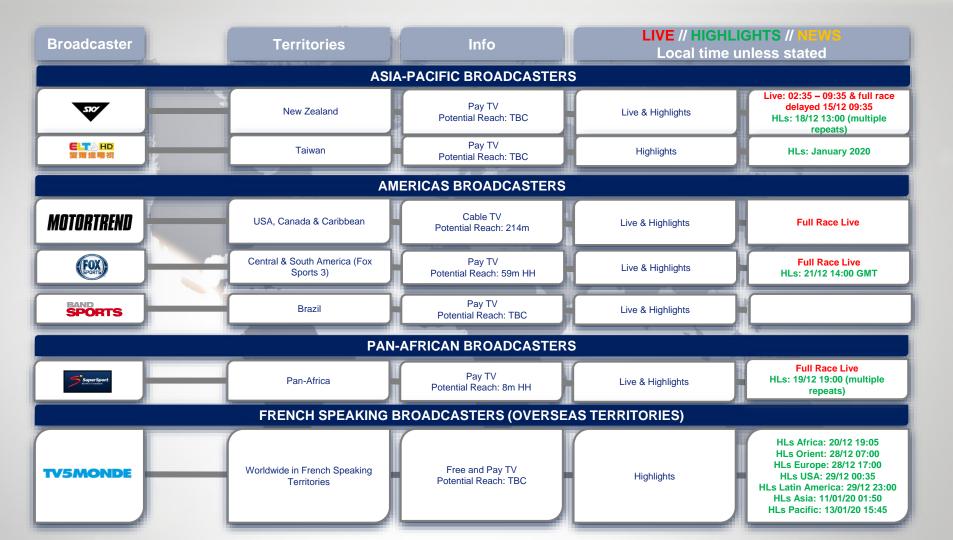

- a Line Man

| Broadcaster                   | Territories               | Info                             | LIVE // HIGHLIGHTS // NEWS Local time unless stated |                                                          |  |  |
|-------------------------------|---------------------------|----------------------------------|-----------------------------------------------------|----------------------------------------------------------|--|--|
| PAN-ASIA-PACIFIC BROADCASTERS |                           |                                  |                                                     |                                                          |  |  |
| ≠EUROSPORT                    | Pan-APAC                  | Pay TV<br>Potential Reach: 50m   | Live & Highlights                                   | Live: 19:15 – 21:30<br>HLs: 18/12 10:00                  |  |  |
| FOX                           | Pan-APAC                  | Pay TV<br>Potential Reach: tbc   | Highlights                                          | HLs: 28/12 19:00                                         |  |  |
|                               | ASIA-PACIFIC BROADCASTERS |                                  |                                                     |                                                          |  |  |
| ≠EUROSPORT                    | Australia                 | Pay TV<br>Potential Reach: 2.3m  | Live & Highlights                                   | Live: 19:15 – 21:30<br>HLs: 18/12 10:00                  |  |  |
|                               | China                     | Free TV<br>Potential Reach: 1bn  | News                                                | News: tbc                                                |  |  |
| 501M                          | India                     | Pay TV<br>Potential Reach: tbc   | Live & Highlights                                   | HLs: 19/12 21:00                                         |  |  |
| S <b>r R R R R R R R R R</b>  | China & South Korea       | Pay TV<br>Potential Reach: tbc   | Highlights                                          | HLs: 22/12 15:00 & 24/12 20:00                           |  |  |
| SPORTS                        | Japan                     | BS/CS<br>Potential Reach: tbc    | Live & Highlights                                   | Full Race Live<br>HLs: 19/12 20:00 (multiple<br>repeats) |  |  |
| BS FWI                        | Japan                     | Free TV<br>Potential Reach: 110m | Highlights                                          | HLs: 30/12 00:30                                         |  |  |
|                               |                           |                                  |                                                     |                                                          |  |  |

| Broadcaster                      | Territories                   | Info                             | LIVE // HIGHLIGHTS // NEWS Local time unless stated |                                        |  |  |
|----------------------------------|-------------------------------|----------------------------------|-----------------------------------------------------|----------------------------------------|--|--|
| INTERNET/OTT/MOBILE BROADCASTERS |                               |                                  |                                                     |                                        |  |  |
| ≠EUROSPORT PLAYER                | Pan-Europe & Pan-Asia-Pacific | OTT<br>Potential Reach: tbc      | Live & Highlights                                   | Full Race and Qualification Live       |  |  |
| WEC                              | Worldwide                     | FIA WEC Official App             | Live & Highlights                                   | Live Race & Official Timekeeping       |  |  |
| sport1                           | Germany                       | Internet<br>Potential reach: tbc | Live & Highlights                                   | Full Race Live                         |  |  |
| O auvio                          | Belgium                       | Internet<br>Potential reach: tbc | Live & Highlights                                   |                                        |  |  |
| T2/PLAY                          | Denmark                       | Internet<br>Potential reach: tbc | Live & Highlights                                   | Full Race Live                         |  |  |
| L'ÉOUIPE.FR                      | France                        | Internet<br>Potential reach: tbc | Live & Highlights                                   | Live: 13:00 – 13:15 & 18:30 –<br>21:20 |  |  |
| <b>BT Sport</b>                  | UK                            | OTT<br>Potential reach: tbc      | Live & Highlights                                   | Full Race Live                         |  |  |
| MOTORTREND                       | USA & Canada                  | OTT<br>Potential reach: tbc      | Live & Highlights                                   | Full Race Live                         |  |  |
| Z                                | Netherlands                   | OTT<br>Potential reach: tbc      | Live & Highlights                                   | Full Race Live                         |  |  |
| <b>企中国体育</b><br>2MIBO.TV         | China                         | OTT<br>Potential reach: tbc      | Live & Highlights                                   | Full Race Live                         |  |  |
| spartitalia                      | Italy                         | OTT<br>Potential Reach: TBC      | Live & Highlights                                   |                                        |  |  |
| <b>广牙直播</b><br>Huya.com          | China                         | OTT<br>Potential Reach: TBC      | Live & Highlights                                   | Full Race Live                         |  |  |