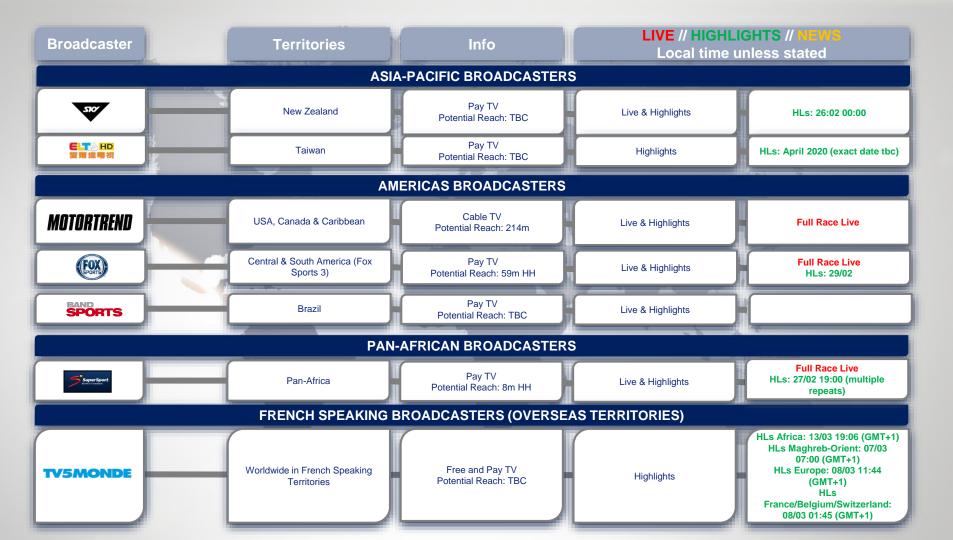

| Broadcaster        | Territories                   | Info                             |                   | IGHTS // NEWS<br>unless stated                                                                                          |  |  |  |
|--------------------|-------------------------------|----------------------------------|-------------------|-------------------------------------------------------------------------------------------------------------------------|--|--|--|
|                    | PAN-ASIA-PACIFIC BROADCASTERS |                                  |                   |                                                                                                                         |  |  |  |
| ≠EUROSPORT         | Pan-APAC                      | Pay TV<br>Potential Reach: 50m   | Live & Highlights | Full Race Live<br>HLs: 26/02 07:05 GMT+8; 26/02<br>10:30 GMT+8                                                          |  |  |  |
| FOX                | Pan-APAC                      | Pay TV<br>Potential Reach: tbc   | Highlights        | HLs (Malaysia): 04/03 12:00<br>HLs (Singapore): 04/03 12:00<br>HLs (South East Asia): 27/02<br>16:30 (multiple repeats) |  |  |  |
|                    | ASIA                          | A-PACIFIC BROADCASTERS           | 3                 |                                                                                                                         |  |  |  |
| <b>≠</b> EUROSPORT | Australia                     | Pay TV<br>Potential Reach: 2.3m  | Live & Highlights | Full Race Live HLs: 26/02 11:05 GMT+11; 26/02 14:30 GMT+11                                                              |  |  |  |
| CCTV/S             | China                         | Free TV<br>Potential Reach: 1bn  | News              | News: tbc                                                                                                               |  |  |  |
| <b>2011</b>        | India                         | Pay TV<br>Potential Reach: tbc   | Live & Highlights |                                                                                                                         |  |  |  |
| SPERTS             | China & South Korea           | Pay TV<br>Potential Reach: tbc   | Highlights        | HLs: 02/03 17:00 (multiple repeats)                                                                                     |  |  |  |
| SPORTS             | Japan                         | BS/CS<br>Potential Reach: tbc    | Live & Highlights | Full Race Live HLs: 04/03 22:00 (multiple repeats)                                                                      |  |  |  |
| BS FUJI            | Japan                         | Free TV<br>Potential Reach: 110m | Highlights        | HL: 08/03 00:30                                                                                                         |  |  |  |
|                    |                               |                                  |                   | Y ,                                                                                                                     |  |  |  |

Broadcaster

**Territories** 

Info

LIVE // HIGHLIGHTS // NEWS
Local time unless stated