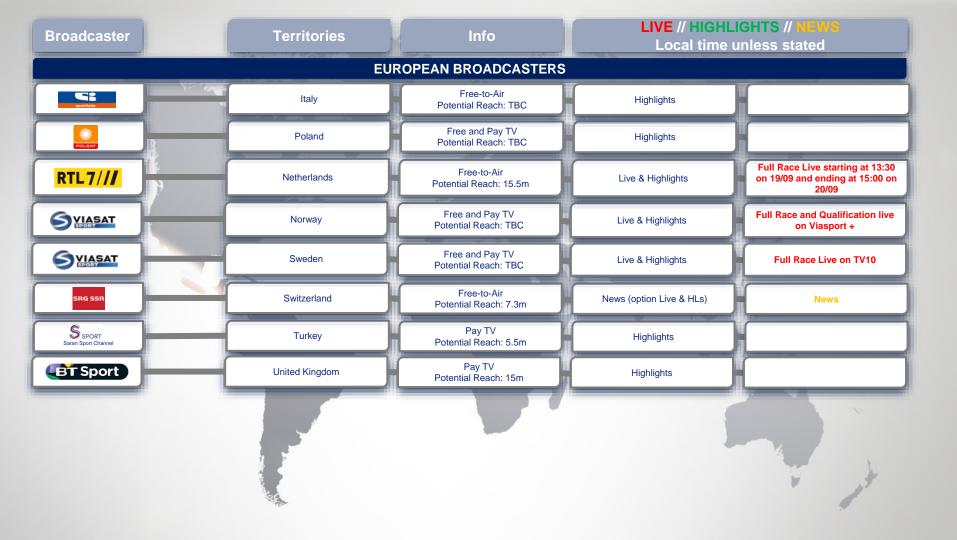

## **LE MANS 2020 BROADCAST PARTNERS**

| Broadcaster                      | Territories                   | Info                             | LIVE // HIGHLIGHTS // NEWS<br>Local time unless stated |                                                                              |
|----------------------------------|-------------------------------|----------------------------------|--------------------------------------------------------|------------------------------------------------------------------------------|
| INTERNET/OTT/MOBILE BROADCASTERS |                               |                                  |                                                        |                                                                              |
| EUROSPORT PLAYER                 | Pan-Europe & Pan-Asia-Pacific | OTT<br>Potential Reach: tbc      | Live & Highlights                                      | Full Race Live                                                               |
| france-tv                        | France                        | Interner/OTT                     | Live & Highlights                                      | Live : 14:16 – 17:06; 00:15 – 11:45;<br>12:55 – 14:55                        |
| 2-h                              | Worldwide                     | FIA WEC Official App             | Live & Highlights                                      | Full Race Live                                                               |
| sport 1                          | Germany                       | Internet<br>Potential reach: tbc | Highlights                                             | HLs: 22/09 23:00                                                             |
|                                  | Belgium                       | Internet<br>Potential reach: tbc | Live & Highlights                                      | Full Race Live                                                               |
| T2/PLAY                          | Denmark                       | Internet<br>Potential reach: tbc | Live & Highlights                                      | Live: 19/09 21:00 – 20/09 15:00                                              |
| L'ÉOUIPE-FR                      | France                        | Internet<br>Potential reach: tbc | Highlights                                             | HLs: 26/09 08:00                                                             |
| RTL7///                          | Netherlands                   | Internet<br>Potential reach: tbc | Live & Highlights                                      | Full Race Live starting at 13:30<br>on 19/09 and ending at 15:00 on<br>20/09 |
|                                  |                               |                                  |                                                        | to and                                                                       |