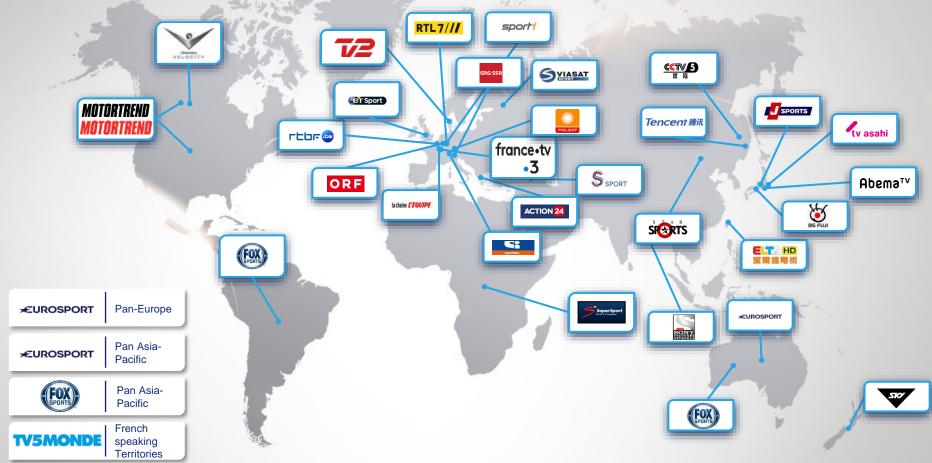

## TV DISTRIBUTION: 24 Hours of Le Mans 2020

September 19 – 20, 2020 14:30 – 14:30 Local time

## **LE MANS 2020 BROADCAST PARTNERS**

| Broadcaster                      | Territories                   | Info                             | LIVE // HIGHLIGHTS // NEWS<br>Local time unless stated |                                                                              |
|----------------------------------|-------------------------------|----------------------------------|--------------------------------------------------------|------------------------------------------------------------------------------|
| INTERNET/OTT/MOBILE BROADCASTERS |                               |                                  |                                                        |                                                                              |
| EUROSPORT PLAYER                 | Pan-Europe & Pan-Asia-Pacific | OTT<br>Potential Reach: tbc      | Live & Highlights                                      | Full Race Live                                                               |
| france-tv                        | France                        | Interner/OTT                     | Live & Highlights                                      | Live : 14:16 – 17:06; 00:15 – 11:45;<br>12:55 – 14:55                        |
| 2-h                              | Worldwide                     | FIA WEC Official App             | Live & Highlights                                      | Full Race Live                                                               |
| sport 1                          | Germany                       | Internet<br>Potential reach: tbc | Highlights                                             | HLs: 22/09 23:00                                                             |
|                                  | Belgium                       | Internet<br>Potential reach: tbc | Live & Highlights                                      | Full Race Live                                                               |
| T2/PLAY                          | Denmark                       | Internet<br>Potential reach: tbc | Live & Highlights                                      | Live: 19/09 21:00 – 20/09 15:00                                              |
| L'ÉOUIPE-FR                      | France                        | Internet<br>Potential reach: tbc | Highlights                                             | HLs: 26/09 08:00                                                             |
| RTL7///                          | Netherlands                   | Internet<br>Potential reach: tbc | Live & Highlights                                      | Full Race Live starting at 13:30<br>on 19/09 and ending at 15:00 on<br>20/09 |
|                                  |                               |                                  |                                                        | to and                                                                       |