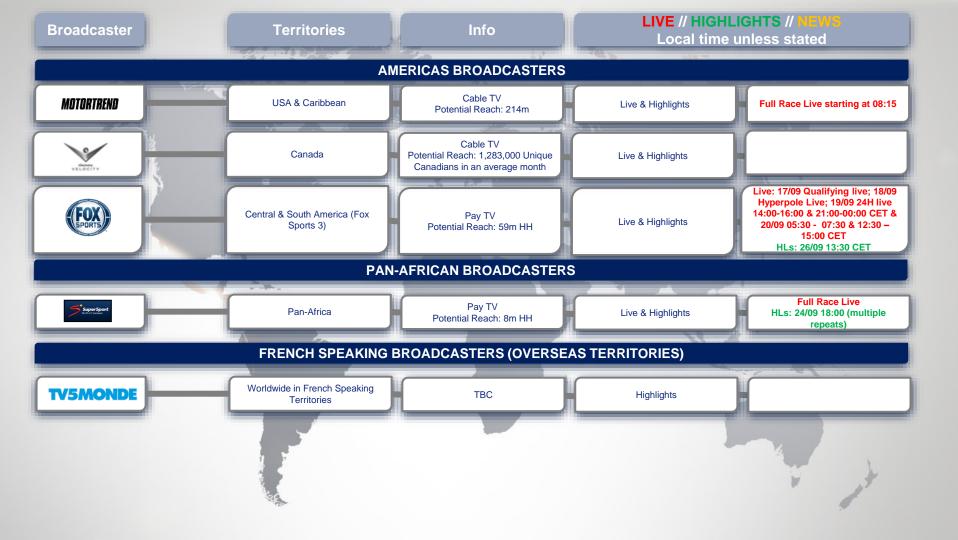

## **LE MANS 2020 BROADCAST PARTNERS**

| Broadcaster                      | Territories                   | Info                             | LIVE // HIGHLIGHTS // NEWS<br>Local time unless stated |                                                                              |
|----------------------------------|-------------------------------|----------------------------------|--------------------------------------------------------|------------------------------------------------------------------------------|
| INTERNET/OTT/MOBILE BROADCASTERS |                               |                                  |                                                        |                                                                              |
| EUROSPORT PLAYER                 | Pan-Europe & Pan-Asia-Pacific | OTT<br>Potential Reach: tbc      | Live & Highlights                                      | Full Race Live                                                               |
| france-tv                        | France                        | Interner/OTT                     | Live & Highlights                                      | Live : 14:16 – 17:06; 00:15 – 11:45;<br>12:55 – 14:55                        |
| 2-h                              | Worldwide                     | FIA WEC Official App             | Live & Highlights                                      | Full Race Live                                                               |
| sport 1                          | Germany                       | Internet<br>Potential reach: tbc | Highlights                                             | HLs: 22/09 23:00                                                             |
|                                  | Belgium                       | Internet<br>Potential reach: tbc | Live & Highlights                                      | Full Race Live                                                               |
| T2/PLAY                          | Denmark                       | Internet<br>Potential reach: tbc | Live & Highlights                                      | Live: 19/09 21:00 – 20/09 15:00                                              |
| L'ÉOUIPE-FR                      | France                        | Internet<br>Potential reach: tbc | Highlights                                             | HLs: 26/09 08:00                                                             |
| RTL7///                          | Netherlands                   | Internet<br>Potential reach: tbc | Live & Highlights                                      | Full Race Live starting at 13:30<br>on 19/09 and ending at 15:00 on<br>20/09 |
|                                  |                               |                                  |                                                        | to and                                                                       |