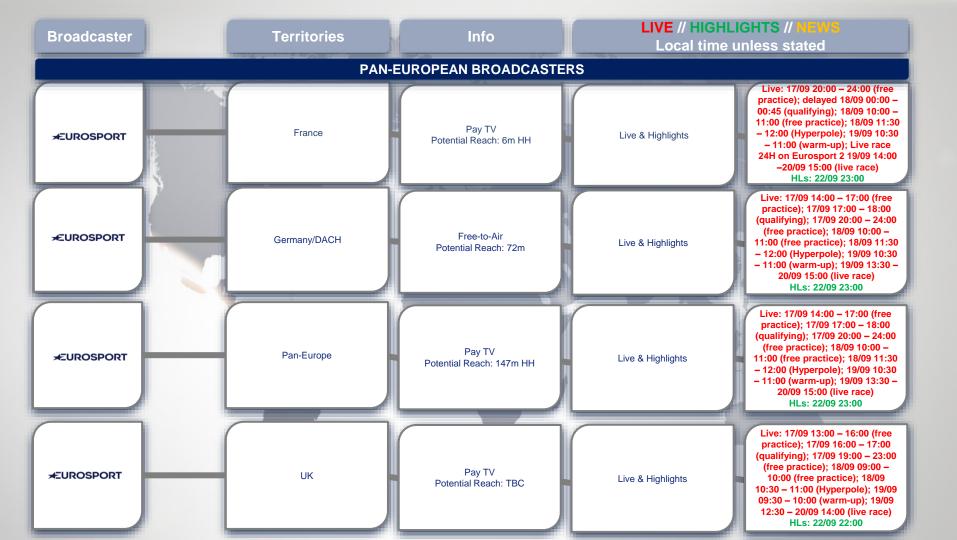

## **LE MANS 2020 BROADCAST PARTNERS**

| Broadcaster                      | Territories                   | Info                             | LIVE // HIGHLIGHTS // NEWS<br>Local time unless stated |                                                                              |
|----------------------------------|-------------------------------|----------------------------------|--------------------------------------------------------|------------------------------------------------------------------------------|
| INTERNET/OTT/MOBILE BROADCASTERS |                               |                                  |                                                        |                                                                              |
| EUROSPORT PLAYER                 | Pan-Europe & Pan-Asia-Pacific | OTT<br>Potential Reach: tbc      | Live & Highlights                                      | Full Race Live                                                               |
| france-tv                        | France                        | Interner/OTT                     | Live & Highlights                                      | Live : 14:16 – 17:06; 00:15 – 11:45;<br>12:55 – 14:55                        |
| 2-h                              | Worldwide                     | FIA WEC Official App             | Live & Highlights                                      | Full Race Live                                                               |
| sport 1                          | Germany                       | Internet<br>Potential reach: tbc | Highlights                                             | HLs: 22/09 23:00                                                             |
|                                  | Belgium                       | Internet<br>Potential reach: tbc | Live & Highlights                                      | Full Race Live                                                               |
| T2/PLAY                          | Denmark                       | Internet<br>Potential reach: tbc | Live & Highlights                                      | Live: 19/09 21:00 – 20/09 15:00                                              |
| L'ÉOUIPE-FR                      | France                        | Internet<br>Potential reach: tbc | Highlights                                             | HLs: 26/09 08:00                                                             |
| RTL7///                          | Netherlands                   | Internet<br>Potential reach: tbc | Live & Highlights                                      | Full Race Live starting at 13:30<br>on 19/09 and ending at 15:00 on<br>20/09 |
|                                  |                               |                                  |                                                        | to and                                                                       |