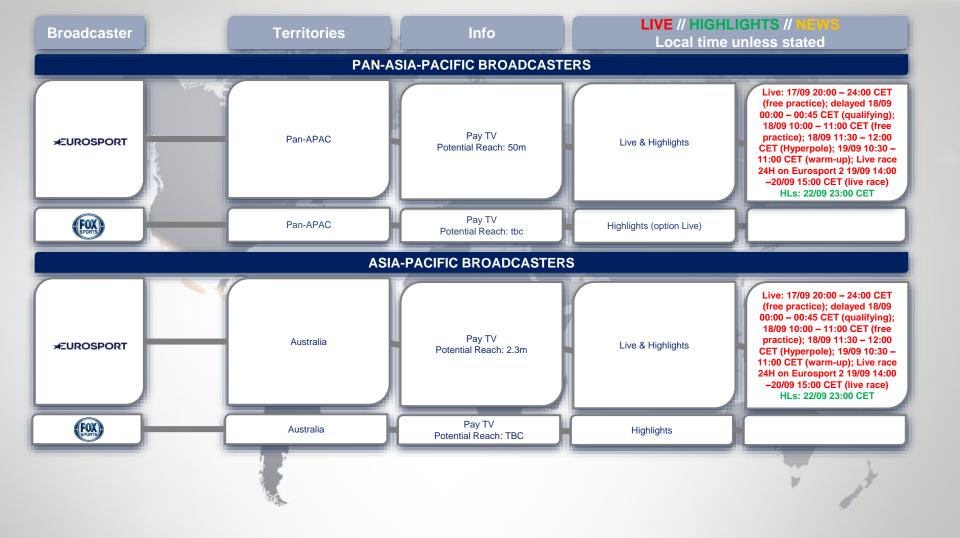

## **LE MANS 2020 BROADCAST PARTNERS**

| Broadcaster                      | Territories                   | Info                             | LIVE // HIGHLIGHTS // NEWS<br>Local time unless stated |                                                                              |
|----------------------------------|-------------------------------|----------------------------------|--------------------------------------------------------|------------------------------------------------------------------------------|
| INTERNET/OTT/MOBILE BROADCASTERS |                               |                                  |                                                        |                                                                              |
| EUROSPORT PLAYER                 | Pan-Europe & Pan-Asia-Pacific | OTT<br>Potential Reach: tbc      | Live & Highlights                                      | Full Race Live                                                               |
| france-tv                        | France                        | Interner/OTT                     | Live & Highlights                                      | Live : 14:16 – 17:06; 00:15 – 11:45;<br>12:55 – 14:55                        |
| 2-h                              | Worldwide                     | FIA WEC Official App             | Live & Highlights                                      | Full Race Live                                                               |
| sport 1                          | Germany                       | Internet<br>Potential reach: tbc | Highlights                                             | HLs: 22/09 23:00                                                             |
|                                  | Belgium                       | Internet<br>Potential reach: tbc | Live & Highlights                                      | Full Race Live                                                               |
| T2/PLAY                          | Denmark                       | Internet<br>Potential reach: tbc | Live & Highlights                                      | Live: 19/09 21:00 – 20/09 15:00                                              |
| L'ÉOUIPE-FR                      | France                        | Internet<br>Potential reach: tbc | Highlights                                             | HLs: 26/09 08:00                                                             |
| RTL7///                          | Netherlands                   | Internet<br>Potential reach: tbc | Live & Highlights                                      | Full Race Live starting at 13:30<br>on 19/09 and ending at 15:00 on<br>20/09 |
|                                  |                               |                                  |                                                        | to and                                                                       |