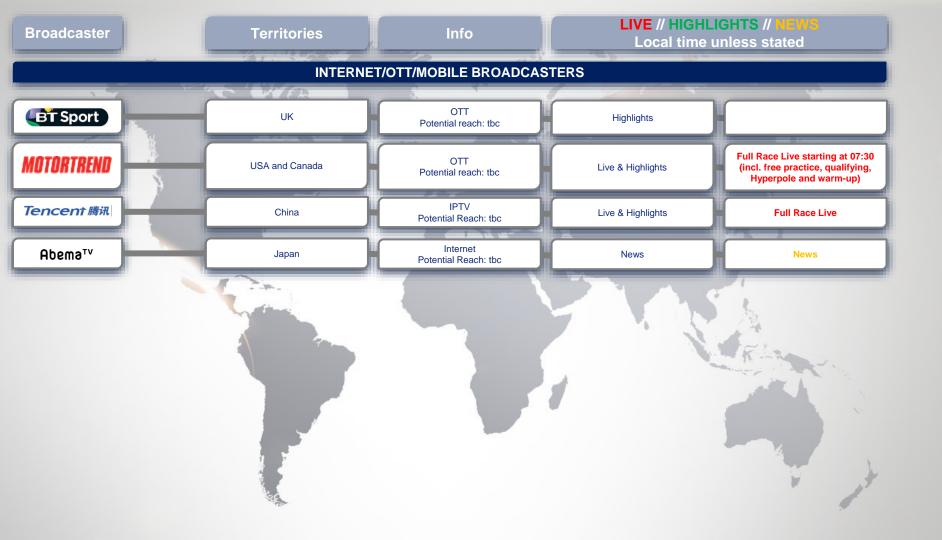

## **LE MANS 2020 BROADCAST PARTNERS**

| Broadcaster                      | Territories                   | Info                             | LIVE // HIGHLIGHTS // NEWS<br>Local time unless stated |                                                                              |
|----------------------------------|-------------------------------|----------------------------------|--------------------------------------------------------|------------------------------------------------------------------------------|
| INTERNET/OTT/MOBILE BROADCASTERS |                               |                                  |                                                        |                                                                              |
| EUROSPORT PLAYER                 | Pan-Europe & Pan-Asia-Pacific | OTT<br>Potential Reach: tbc      | Live & Highlights                                      | Full Race Live                                                               |
| france-tv                        | France                        | Interner/OTT                     | Live & Highlights                                      | Live : 14:16 – 17:06; 00:15 – 11:45;<br>12:55 – 14:55                        |
| 2-h                              | Worldwide                     | FIA WEC Official App             | Live & Highlights                                      | Full Race Live                                                               |
| sport 1                          | Germany                       | Internet<br>Potential reach: tbc | Highlights                                             | HLs: 22/09 23:00                                                             |
|                                  | Belgium                       | Internet<br>Potential reach: tbc | Live & Highlights                                      | Full Race Live                                                               |
| T2/PLAY                          | Denmark                       | Internet<br>Potential reach: tbc | Live & Highlights                                      | Live: 19/09 21:00 – 20/09 15:00                                              |
| L'ÉOUIPE-FR                      | France                        | Internet<br>Potential reach: tbc | Highlights                                             | HLs: 26/09 08:00                                                             |
| RTL7///                          | Netherlands                   | Internet<br>Potential reach: tbc | Live & Highlights                                      | Full Race Live starting at 13:30<br>on 19/09 and ending at 15:00 on<br>20/09 |
|                                  |                               |                                  |                                                        | to and                                                                       |