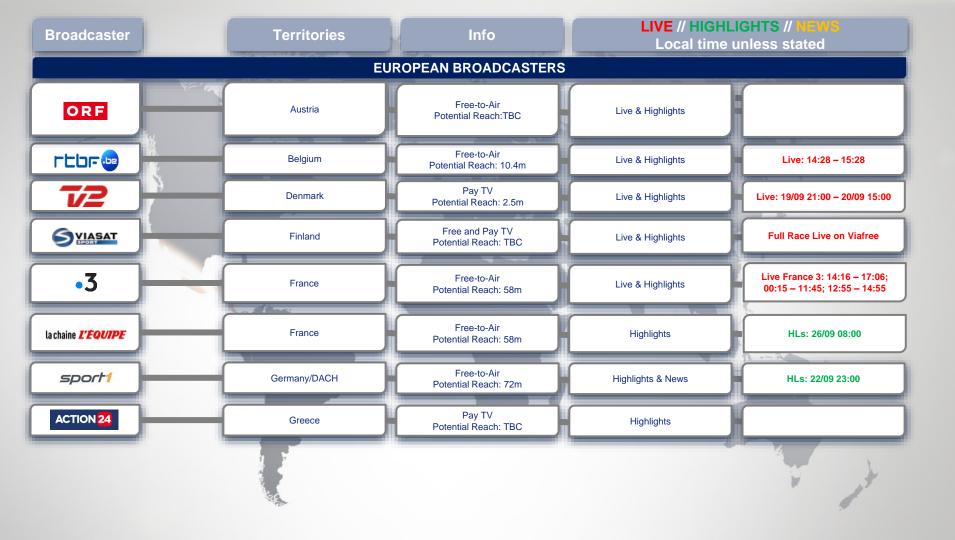

## **LE MANS 2020 BROADCAST PARTNERS**

| Broadcaster                      | Territories                   | Info                             | LIVE // HIGHLIGHTS // NEWS<br>Local time unless stated |                                                                              |
|----------------------------------|-------------------------------|----------------------------------|--------------------------------------------------------|------------------------------------------------------------------------------|
| INTERNET/OTT/MOBILE BROADCASTERS |                               |                                  |                                                        |                                                                              |
| EUROSPORT PLAYER                 | Pan-Europe & Pan-Asia-Pacific | OTT<br>Potential Reach: tbc      | Live & Highlights                                      | Full Race Live                                                               |
| france-tv                        | France                        | Interner/OTT                     | Live & Highlights                                      | Live : 14:16 – 17:06; 00:15 – 11:45;<br>12:55 – 14:55                        |
| 2-h                              | Worldwide                     | FIA WEC Official App             | Live & Highlights                                      | Full Race Live                                                               |
| sport 1                          | Germany                       | Internet<br>Potential reach: tbc | Highlights                                             | HLs: 22/09 23:00                                                             |
|                                  | Belgium                       | Internet<br>Potential reach: tbc | Live & Highlights                                      | Full Race Live                                                               |
| T2/PLAY                          | Denmark                       | Internet<br>Potential reach: tbc | Live & Highlights                                      | Live: 19/09 21:00 – 20/09 15:00                                              |
| L'ÉOUIPE-FR                      | France                        | Internet<br>Potential reach: tbc | Highlights                                             | HLs: 26/09 08:00                                                             |
| RTL7///                          | Netherlands                   | Internet<br>Potential reach: tbc | Live & Highlights                                      | Full Race Live starting at 13:30<br>on 19/09 and ending at 15:00 on<br>20/09 |
|                                  |                               |                                  |                                                        | to and                                                                       |