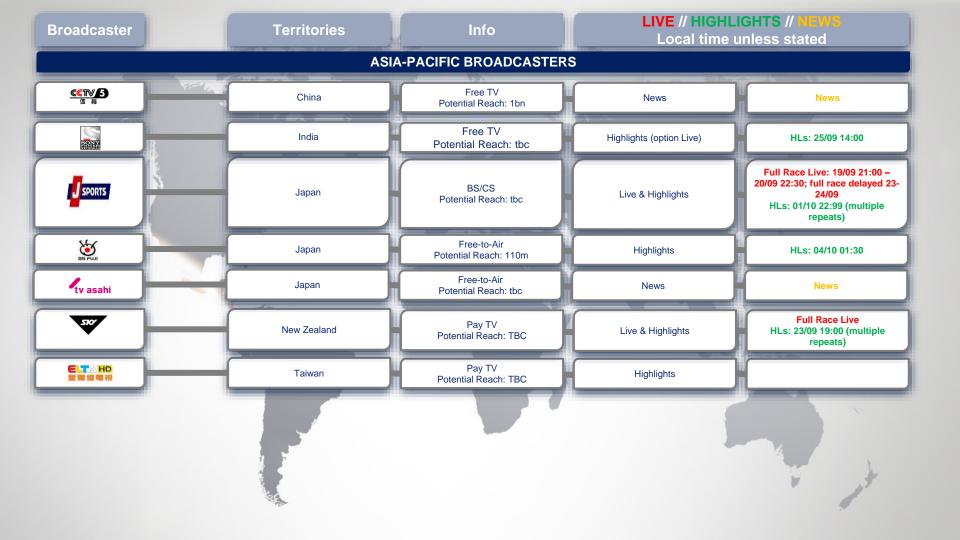

## **LE MANS 2020 BROADCAST PARTNERS**

| Broadcaster                      | Territories                   | Info                             | LIVE // HIGHLIGHTS // NEWS<br>Local time unless stated |                                                                              |
|----------------------------------|-------------------------------|----------------------------------|--------------------------------------------------------|------------------------------------------------------------------------------|
| INTERNET/OTT/MOBILE BROADCASTERS |                               |                                  |                                                        |                                                                              |
| EUROSPORT PLAYER                 | Pan-Europe & Pan-Asia-Pacific | OTT<br>Potential Reach: tbc      | Live & Highlights                                      | Full Race Live                                                               |
| france-tv                        | France                        | Interner/OTT                     | Live & Highlights                                      | Live : 14:16 – 17:06; 00:15 – 11:45;<br>12:55 – 14:55                        |
| 2-h                              | Worldwide                     | FIA WEC Official App             | Live & Highlights                                      | Full Race Live                                                               |
| sport 1                          | Germany                       | Internet<br>Potential reach: tbc | Highlights                                             | HLs: 22/09 23:00                                                             |
|                                  | Belgium                       | Internet<br>Potential reach: tbc | Live & Highlights                                      | Full Race Live                                                               |
| T2/PLAY                          | Denmark                       | Internet<br>Potential reach: tbc | Live & Highlights                                      | Live: 19/09 21:00 – 20/09 15:00                                              |
| L'ÉOUIPE-FR                      | France                        | Internet<br>Potential reach: tbc | Highlights                                             | HLs: 26/09 08:00                                                             |
| RTL7///                          | Netherlands                   | Internet<br>Potential reach: tbc | Live & Highlights                                      | Full Race Live starting at 13:30<br>on 19/09 and ending at 15:00 on<br>20/09 |
|                                  |                               |                                  |                                                        | to and                                                                       |