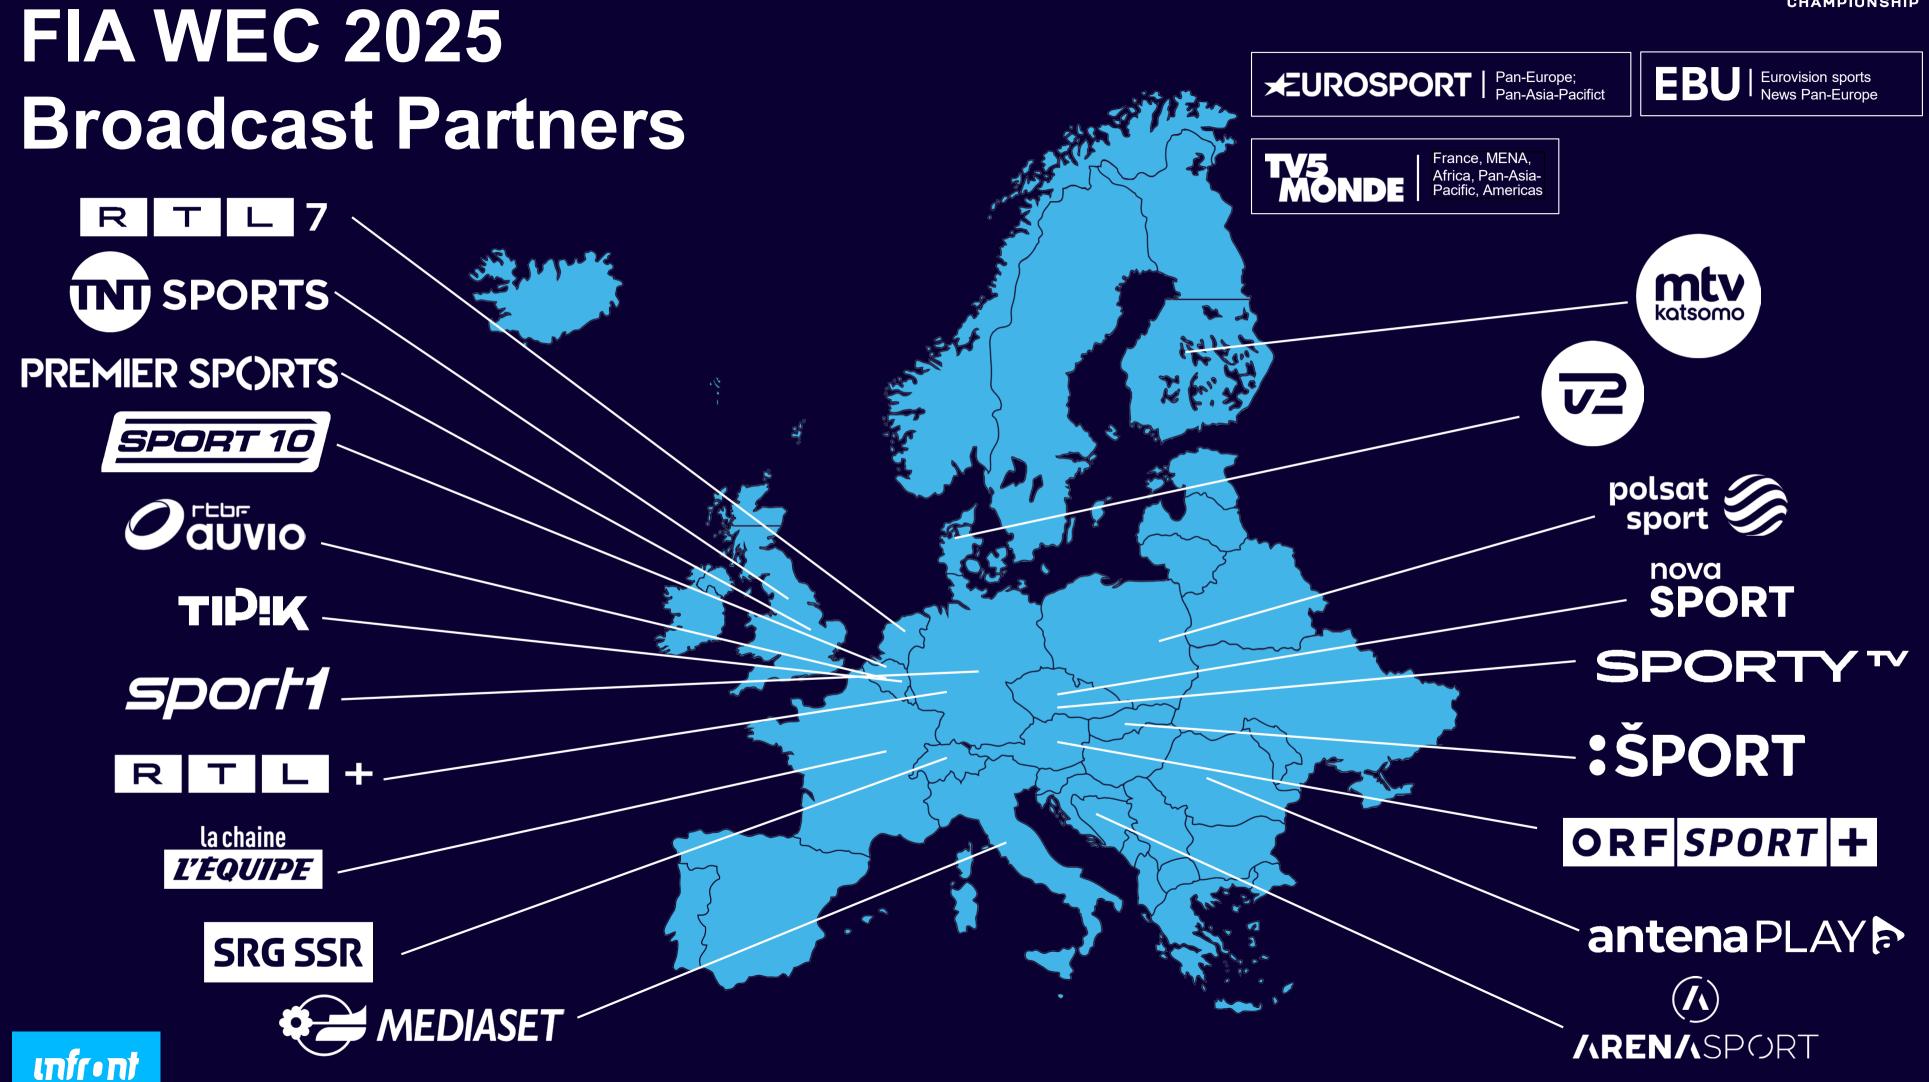

### **FIA WEC 2025 Broadcast Partners**

unfr•nt

≠EUROSPORT | Pan-Europe; Pan-Asia-Pacifict

France, MENA, Africa, Pan-Asia-Pacific, Americas

| Territories                                                                                                                             | Broadcaster        | Info        | Info Local time unless stated |                                                                                                                                                                     |
|-----------------------------------------------------------------------------------------------------------------------------------------|--------------------|-------------|-------------------------------|---------------------------------------------------------------------------------------------------------------------------------------------------------------------|
| Pan-Europe<br>(excluding Germany, UK)                                                                                                   | <b>≠</b> EUROSPORT | Pay TV      | Live<br>Live                  | Race Part 1 on 28/02 11:30-15:30 on Eurosport 2 Race Part 2 on 28/02 17:30-22:30 on Eurosport 2                                                                     |
| Pan-Europe<br>(ALB, CYP, GRE, ISL, ISR, LIE,<br>LUX, MLT, SUI, TUR)                                                                     | ≠EUROSPORT PLAYER  | Pay Digital | Live<br>Live<br>Live          | FP3 on 27/02 09:50-11:20 on Player Qualifying/Hyperpole on 27/02 14:50-16:20 on Player Full Race on 28/02 11:30-22:30 on Player All TX available as VOD             |
| Pan-Europe (AND, BEL, BES, BIH, BUL, CRO, CZE, DEN, ESP, FIN,FRA, HUN, KOS, MDA, MKD, MNE, NED, NOR, POL, POR, ROU, SLO, SRB, SVK, SWE) | meix               | Pay Digital | Live<br>Live<br>Live          | FP3 on 27/02 09:50-11:20 on Max Qualifying/Hyperpole on 27/02 14:50-16:20 on Max Full Race on 28/02 11:30-22:30 on Max All TX available as VOD                      |
| Pan-Europe<br>ARM, AUT,AZE, EST, GBR, GEO,<br>GER, IRL, ITA, LAT, LTU, UKR                                                              | discovery+         | Pay Digital | Live<br>Live<br>Live          | FP3 on 27/02 09:50-11:20 on Discovery+ Qualifying/Hyperpole on 27/02 14:50-16:20 on Discovery+ Full Race on 28/02 11:30-22:30 on Discovery+ All TX available as VOD |

| Territories                                                                                                  | Broadcaster    | Info Local time unless stated |                       | Local time unless stated                                                                                                                                                   |
|--------------------------------------------------------------------------------------------------------------|----------------|-------------------------------|-----------------------|----------------------------------------------------------------------------------------------------------------------------------------------------------------------------|
| Austria                                                                                                      | ORF SPORT +    | Free-to-Air                   | Live<br>Live          | Race Part 1 on 28/02 11:55-13:00 on ORF Sport+<br>Race Part 2 on 28/02 15:30-17:40 on ORF Sport+                                                                           |
| Austria                                                                                                      | ORF TVTHEK     | Free Digital                  | Live                  | Full Race on 28/02 11:55-22:05 on ORF TVThek                                                                                                                               |
| Balkans (Bosnia and<br>Herzegovina, Croatia, Kosovo,<br>North Macedonia, Montenegro,<br>Serbia and Slovenia) | (A) ARENASPORT | Pay TV                        | Live<br>Live<br>Live  | Final 2 Race hours on 28/02 20:00-22:00 on AS9 (Croatia) Final 2 Race hours on 28/02 20:00-22:00 on AS7 (Serbia) Final 2 Race hours on 28/02 20:00-22:00 on AS4 (Slovenia) |
| Belgium                                                                                                      | SPORT 10       | Pay TV                        |                       |                                                                                                                                                                            |
| Belgium                                                                                                      | Cauvio         | Free Digital                  | Live<br>Live          | Qualifying/Hyperpole on 27/02 14:55-16:15 on AUVIO<br>Full Race on 28/02 11:55-20:15 on AUVIO                                                                              |
| Czech Republic                                                                                               | SPORTY         | Pay TV                        | Live<br>Live<br>Rerun | Qualifying/Hyperpole on 27/02 15:00-16:10 on Sporty TV Full Race on 28/02 12:00-22:00 on Sporty TV Full rerun on 03/03 21:30-07:00on Sporty TV                             |

| Territories | Broadcaster               | Info         | Local time unless stated |                                                                                                                                             |
|-------------|---------------------------|--------------|--------------------------|---------------------------------------------------------------------------------------------------------------------------------------------|
| Denmark     | Sport                     | Pay TV       | Live<br>Live             | Qualifying/Hyperpole on 27/02 15:50-17:25 on TV2 Sport X Full Race on 28/02 12:30-23:30 on TV2 Sport X                                      |
| Denmark     | Play                      | Pay Digital  | Live<br>Live             | Qualifying/Hyperpole on 27/02 15:50-17:25 on TV2 Play<br>Full Race on 28/02 12:30-23:30 on TV2 Play                                         |
| Finland     | mtv<br>katsomo            | Pay TV       | Live<br>Live             | Qualifying/Hyperpole on 27/02 15:50-17:25 on MTV MAX Full Race on 28/02 12:30-23:30 on MTV MAX                                              |
| Finland     | mtv<br>katsomo            | Pay Digital  | Live<br>Live             | Qualifying/Hyperpole on 27/02 15:50-17:25 on MTV Katsomo<br>Full Race on 28/02 12:30-23:30 on MTV Katsomo                                   |
| France      | la chaine <i>L'ÉQUIPE</i> | Free-to-Air  | Live<br>Live             | Partial Race on 28/02 11:30-13:35 on L'Équipe<br>Approx. Final 10min of race                                                                |
| France      | L'EOUIPE.FR               | Free Digital | Live<br>Live<br>Live     | FP3 on 27/02 09:50-11:20 on lequipe.fr Qualifying/Hyperpole on 27/02 16:00-17:10 on lequipe.fr Full Race on 28/02 13:00-22:00 on lequipe.fr |

| Territories    | Broadcaster      | Info         | Local time unless stated |                                                                                                 |
|----------------|------------------|--------------|--------------------------|-------------------------------------------------------------------------------------------------|
| Germany/DACH   | sport1           | Free Digital | Live                     | Full Race on 28/02 12:00-22:00 on Sport1 OTT                                                    |
| Germany / DACH | <b>ÆUROSPORT</b> | Pay TV       | Live<br>Live             | Race Part 1 on 28/02 11:30-15:30 on Eurosport 2 Race Part 2 on 28/02 17:30-22:30 on Eurosport 2 |
| Netherlands    | videoland.       | Pay Digital  | Live                     | Full Race on 28/02 11:50-22:30 on Videoland                                                     |
| Poland         | polsat sport     | Pay TV       | Live                     | Full Race on 28/02 11:50-22:30 on Polsat                                                        |
| Romania        | antenaPLAY       | Pay Digital  |                          |                                                                                                 |

| Territories | Broadcaster | Info         | Local time unless stated |                                                                                                                                          |
|-------------|-------------|--------------|--------------------------|------------------------------------------------------------------------------------------------------------------------------------------|
| Slovakia    | :ŠPORT      | Free-to-Air  | Live<br>Live<br>Live     | FP3 on 27/02 09:50-11:20 on RTVS<br>Qualifying/Hyperpole on 27/02 16:00-17:10 on RTVS<br>Full Race on 28/02 12:00-22:00 on RTVS          |
| Slovakia    | :ŠPORT      | Free Digital | Live<br>Live<br>Live     | FP3 on 27/02 09:50-11:20 on Web Sport Qualifying/Hyperpole on 27/02 16:00-17:10 on Web Sport Full Race on 28/02 12:00-22:00 on Web Sport |
| UK          | SPORTS      | Pay TV       | Live                     | Full Race on 28/02 10:30-21:30 on TNT Sports 2                                                                                           |