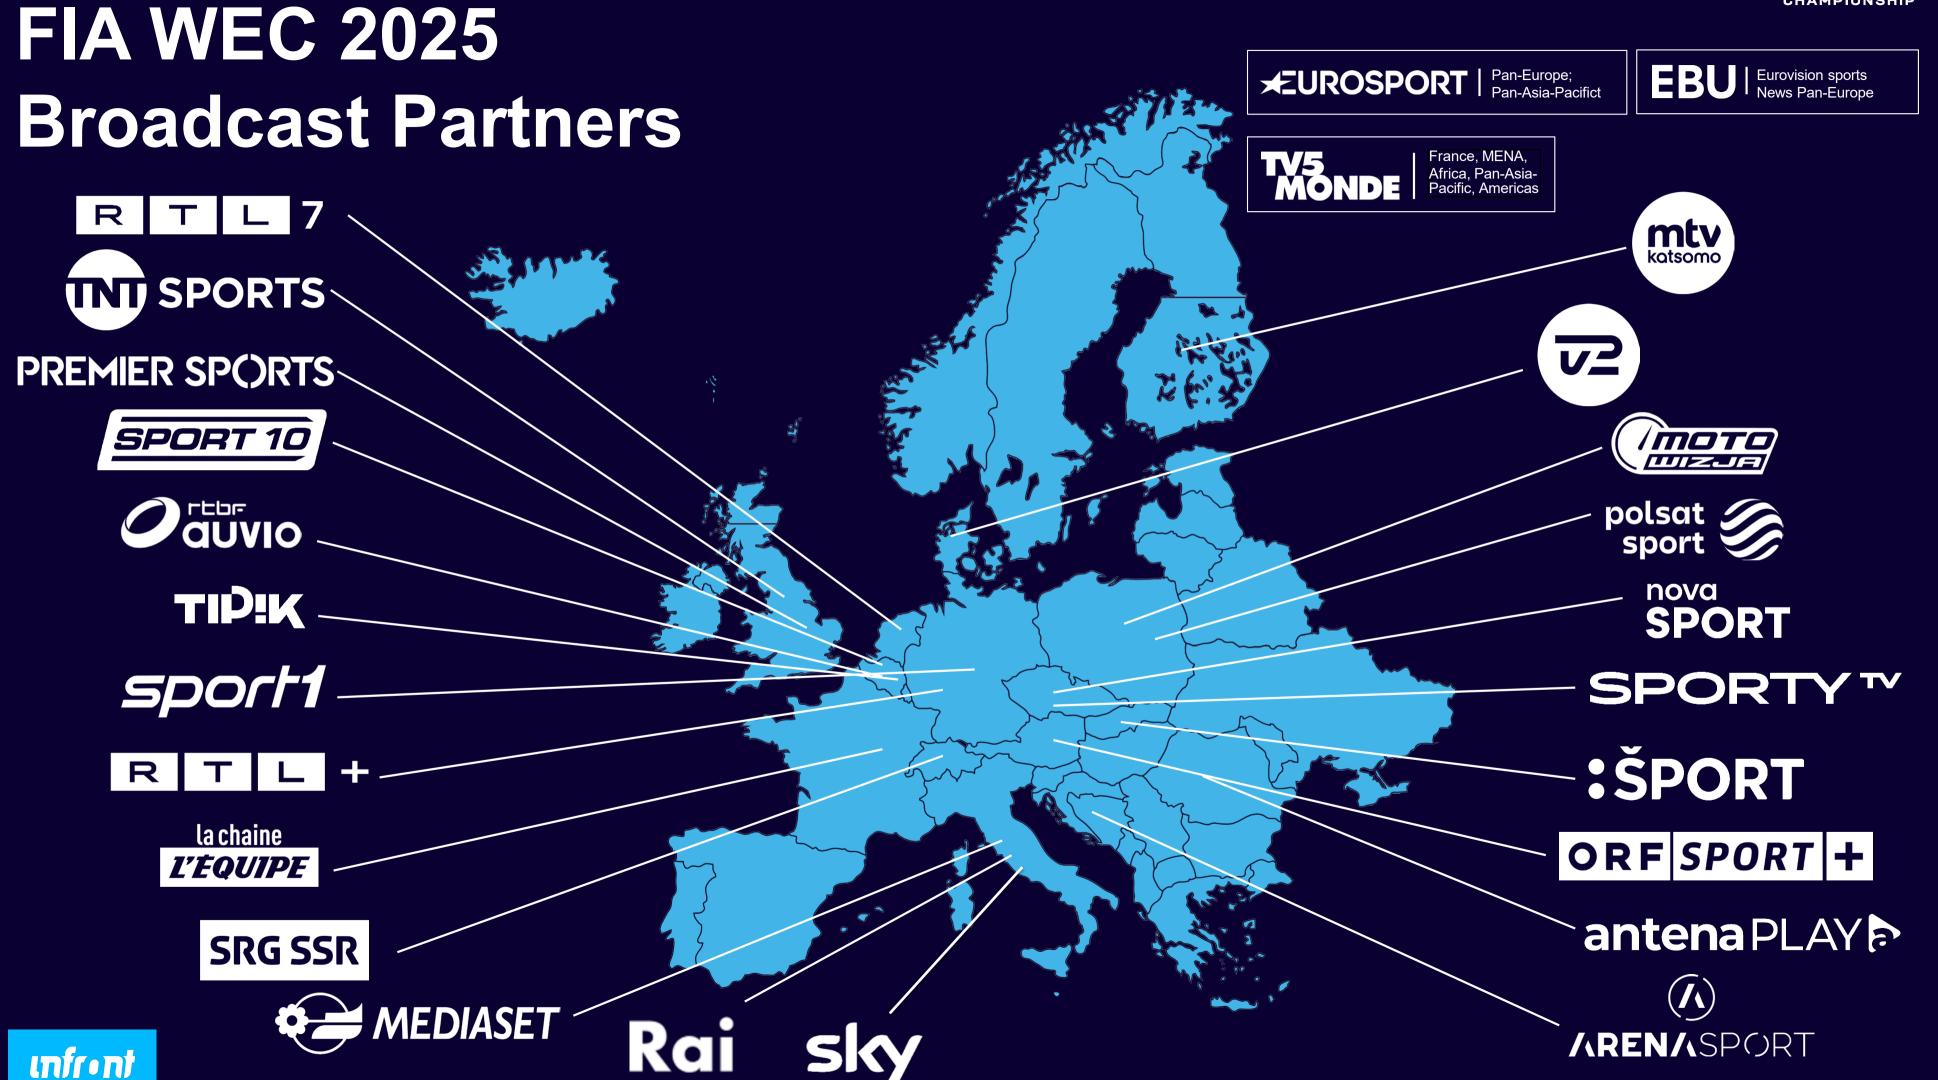

≠EUROSPORT | Pan-Europe; Pan-Asia-Pacifict

France, MENA, Africa, Pan-Asia-Pacific, Americas

| Territories                                                                                                                             | Broadcaster        | Info        |                      | Local time unless stated                                                                                                                                            |
|-----------------------------------------------------------------------------------------------------------------------------------------|--------------------|-------------|----------------------|---------------------------------------------------------------------------------------------------------------------------------------------------------------------|
| Pan-Europe<br>(excluding Germany, UK)                                                                                                   | <b>≠</b> EUROSPORT | Pay TV      | Live<br>Live         | Race Part 1 on 20/04 12:30 - 14:00 on Eurosport 2<br>Race Part 2 on 20/04 15:30 - 19:30 on Eurosport 2                                                              |
| Pan-Europe<br>(ALB, CYP, GRE, ISL, ISR, LIE,<br>LUX, MLT, SUI, TUR)                                                                     | ≠EUROSPORT PLAYER  | Pay Digital | Live<br>Live<br>Live | FP3 on 19/04 10:30-11:50 on Player Qualifying/Hyperpole on 19/04 14:20-15:55 on Player Full Race on 20/04 12:30-19:30 on Player All TX available as VOD             |
| Pan-Europe (AND, BEL, BES, BIH, BUL, CRO, CZE, DEN, ESP, FIN,FRA, HUN, KOS, MDA, MKD, MNE, NED, NOR, POL, POR, ROU, SLO, SRB, SVK, SWE) | meix               | Pay Digital | Live<br>Live<br>Live | FP3 on 19/04 10:30-11:50 on Max Qualifying/Hyperpole on 19/04 14:20-15:55 on Max Full Race on 20/04 12:30-19:30 on Max All TX available as VOD                      |
| Pan-Europe<br>(ARM, AUT,AZE, EST, GBR, GEO,<br>GER, IRL, ITA, LAT, LTU, UKR)                                                            | discovery+         | Pay Digital | Live<br>Live<br>Live | FP3 on 19/04 10:30-11:50 on Discovery+ Qualifying/Hyperpole on 19/04 14:20-15:55 on Discovery+ Full Race on 20/04 12:30-19:30 on Discovery+ All TX available as VOD |

| Territories                                                                                                  | Broadcaster    | Info         | Info Local time unless stated |                                                                                                           |  |
|--------------------------------------------------------------------------------------------------------------|----------------|--------------|-------------------------------|-----------------------------------------------------------------------------------------------------------|--|
| Austria                                                                                                      | ORF SPORT +    | Free-to-Air  | Live<br>Live                  | Race Part 1 on 20/04 14:45 - 15:20 on ORF Sport+<br>Race Part 2 on 20/04 16:35 - 19:05 on ORF Sport+      |  |
| Austria                                                                                                      | ORF TVTHEK     | Free Digital | Live                          | Full Race on 20/04 12:55 - 19:05 on ORF TVThek                                                            |  |
| Balkans (Bosnia and<br>Herzegovina, Croatia, Kosovo,<br>North Macedonia, Montenegro,<br>Serbia and Slovenia) | (N) ARENASPORT | Pay TV       |                               |                                                                                                           |  |
| Belgium                                                                                                      | SPORT 10       | Pay TV       |                               |                                                                                                           |  |
| Belgium                                                                                                      | O TEDIFO       | Free Digital |                               |                                                                                                           |  |
| Czech Republic                                                                                               | SPORTY         | Pay TV       | Live<br>Live                  | Qualifying/Hyperpole on 20/04 14:30 - 15:50 on Sporty TV<br>Full Race on 20/04 13:00 - 19:00 on Sporty TV |  |

| Territories | Broadcaster               | Info         | Local time unless stated |                                                                                                     |
|-------------|---------------------------|--------------|--------------------------|-----------------------------------------------------------------------------------------------------|
| Denmark     | Sport                     | Free-to-Air  | Rerun<br>Rerun           | Partial Race on 20/04 22:55 - 00:55 on TV2 Sport X Partial Race on 21/04 16:30 – 18:30 on TV2 Sport |
| Denmark     | Play                      | Pay Digital  | Live                     | Full Race on 20/04 12:30 - 19:00 on TV2 Play All TX available as VOD                                |
| Finland     | mtv<br>katsomo            | Pay TV       | Live<br>Live             | Qualifying on 19/04 15:20 - 16:55 on MTV MAX<br>Full Race on 20/04 13:30 - 20:30 on MTV MAX         |
| Finland     | mtv<br>katsomo            | Pay Digital  | Live<br>Live             | Qualifying on 19/04 15:20 - 16:55 on MTV Katsomo<br>Full Race on 20/04 13:30 - 20:30 on MTV Katsomo |
| France      | la chaine <i>L'ÉQUIPE</i> | Free-to-Air  | Live                     | Partial Race on 20/04 12:58 - 13:10, 15:10 – 20:30 on L'Équipe                                      |
| France      | L'EQUIPE.FR               | Free Digital | Live                     | Full Race on 20/04 13:00 - 19:00 on lequipe.fr                                                      |

| Territories    | Broadcaster       | Info         | Local time unless stated |                                                                                                            |  |
|----------------|-------------------|--------------|--------------------------|------------------------------------------------------------------------------------------------------------|--|
| Germany/DACH   | sport1            | Free Digital | Live                     | Full Race on 20/04 12:55 - 19:15 on Sport1 OTT                                                             |  |
| Germany / DACH | <b>≠</b> UROSPORT | Pay TV       | Live<br>Live             | Race Part 1 on 20/04 12:30 - 14:00 on Eurosport 2<br>Race Part 2 on 20/04 15:30 - 19:30 on Eurosport 2     |  |
| Italy          | Sky               | Pay TV       | Live                     | Full Race on 20/04 13:00 - 19:00 on Sky Sport Arena                                                        |  |
| Netherlands    | videoland.        | Pay Digital  | Live                     | Full Race on 20/04 12:50-19:30 on Videoland                                                                |  |
| Poland         | polsat            | Pay TV       | Live<br>Live             | Qualifying on 19/04 14:30 - 15:50 on Polsat Sport Fight Full Race on 20/04 14:30 - 19:00 on Polsat Sport 3 |  |

| Territories | Broadcaster | Info        | Local time unless stated |                                                                                                                                            |
|-------------|-------------|-------------|--------------------------|--------------------------------------------------------------------------------------------------------------------------------------------|
| Romania     | antenaPLAY  | Pay Digital | Live<br>Live<br>Live     | FP3 on 19/04 11:40 - 12:40 on AntenaPLAY Qualification on 19/04 15:30 - 16:40 on AntenaPLAY Full Race on 20/04 14:00 - 20:00 on AntenaPLAY |
| Slovakia    | :ŠPORT      | Free-to-Air | Rerun                    | Rerun on 21/04 00:20 – 01:20 on ŠPORT                                                                                                      |
| UK          | SPORTS      | Pay TV      | Live<br>Live             | Race Part 1 on 20/04 12:30 - 14:00 on TNT Sports 4 Race Part 2 on 20/04 15:30 - 19:30 on TNT Sports 4                                      |