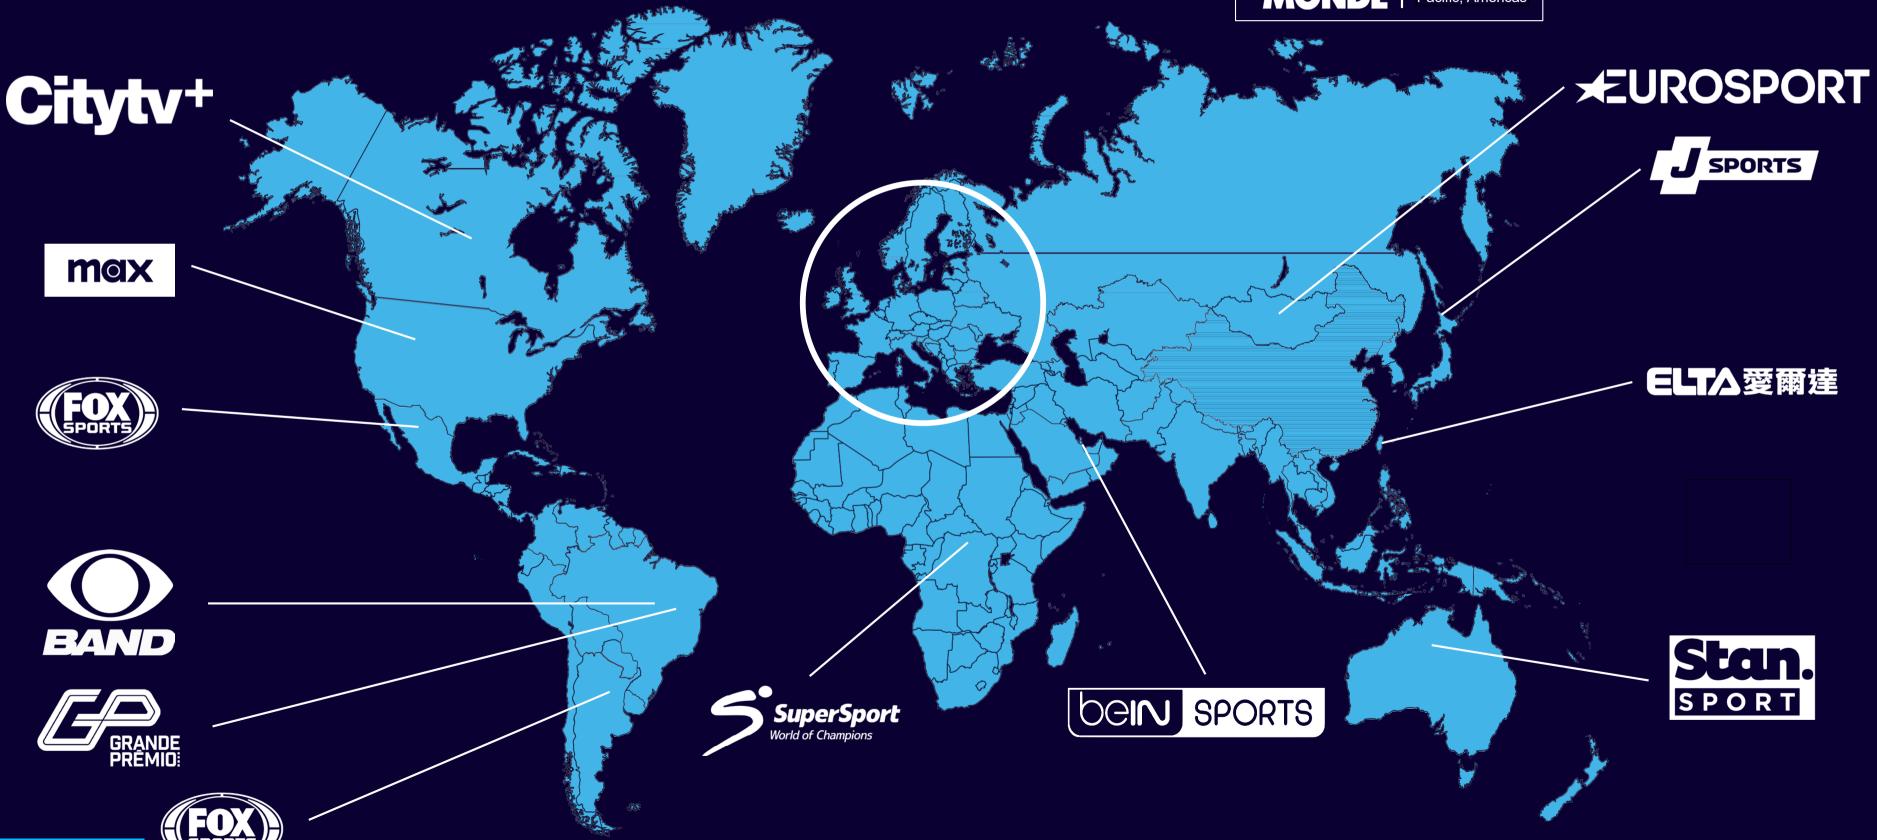

#### Americas Broadcasters - LIVE | Rerun | Delayed

| Territories | Broadcaster | Info         |                      | Local time unless stated                                                                                                                                                           |
|-------------|-------------|--------------|----------------------|------------------------------------------------------------------------------------------------------------------------------------------------------------------------------------|
| Brazil      | BAND        | Free-to-Air  |                      |                                                                                                                                                                                    |
| Brazil      | BAND        | Pay TV       | Live<br>Live<br>Live | Race Part 1 on 20/04 08:00 - 09:15 on BandSports Race Part 2 on 20/04 11:15 - 12:00 on BandSports Race Part 3 on 20/04 13:00 - 14:30 on BandSports                                 |
| Brazil      | Bandplay    | Free Digital | Live                 | Full Race on 20/04 08:00 – 14:00 on BandPlay                                                                                                                                       |
| Brazil      | ESPORTE     | Free Digital | Live                 | Full Race on 20/04 08:00 – 14:00 on ESPORTE                                                                                                                                        |
| Brazil      | GRANDE      | Free Digital | Live<br>Live<br>Live | FP3 on 19/04 05:30 - 06:50 on Grande Premio Qualification on 19/04 09:20 - 10:55 on GPTV Full Race on 20/04 07:30 - 14:30 on GPTV youtube.com/@GrandePremio1 Race on TikTok Brazil |

#### Americas Broadcasters - LIVE | Rerun | Delayed

| Territories | Broadcaster | Info        | Local time unless stated                                                                                                                                                 |
|-------------|-------------|-------------|--------------------------------------------------------------------------------------------------------------------------------------------------------------------------|
| USA         | mex         | Pay Digital | Live Live Live Live Live All TX available as VOD  FP3 on 19/04 10:30-11:50 on Max Qualifying/Hyperpole on 19/04 14:20-15:55 on Max Full Race on 20/04 12:30-19:30 on Max |

#### Asia-Pacific Broadcasters - LIVE | Rerun | Delayed

| Territories | Broadcaster        | Info         |               | Local time unless stated                                                                                                                |
|-------------|--------------------|--------------|---------------|-----------------------------------------------------------------------------------------------------------------------------------------|
| Australia   | Stein. SPORT       | Pay Digital  |               |                                                                                                                                         |
| India       | <b>ÆUROSPORT</b>   | Pay TV       | Live          | Partial Race on 20/04 18:00 – 20:00 CET on Europsort India                                                                              |
| Indonesia   | Kuy Entertainment  | Free Digital | Live          | Full Race on 20/04 18:00 – 00:00 on Kuy<br>Entertainment YT Channel                                                                     |
| Japan       | SPORTS             | Pay TV       | Live<br>Rerun | Full Race on 20/04 19:30 - 02:30 on J Sports 3 Full reruns on 21/04 14:00 - 21:00; 22/04 20:00-03:00; 25/03 08:30 - 15:30 on J Sports 3 |
| Japan       | SPORTS オンデマンド      | Pay Digital  | Live<br>Live  | Qualifying/Hyperpole on 19/04 21:20 - 00:00 and as VOD Full Race on 20/04 19:30 - 03:30 and as VOD                                      |
| Pan-APAC    | <b>≠</b> EUROSPORT | Pay TV       |               |                                                                                                                                         |

# Pan-African, MENA and Other Broadcasters - LIVE | Rerun | Delayed

| Territories        | Broadcaster                      | Info        | Local time unless stated |                                                                                                                                                               |
|--------------------|----------------------------------|-------------|--------------------------|---------------------------------------------------------------------------------------------------------------------------------------------------------------|
| MENA               | bein sports                      | Pay TV      | Live<br>Live             | First 2 Race hours on 20/04 12:30 - 15:00 on BelN Sports 6 Final 2 Race hours on 20/04 17:00 - 19:30 on BelN Sports 6                                         |
| Sub-Saharan Africa | SuperSport  World Conserve.      | Pay TV      | Live                     | Full race on 20/04 13:00 – 19:00 on MSP / MSPA Full rerun on 23/04 12:00 - 18:00; 24/04 00:00 - 06:00; 25/04 21:30 - 03:30; 30/04 07:30 - 13:30 on MSP / MSPA |
| MENA               | FIA WORLD ENDURANCE CHAMPIONSHIP | Pay Digital | Live                     | Full race on WEC App                                                                                                                                          |