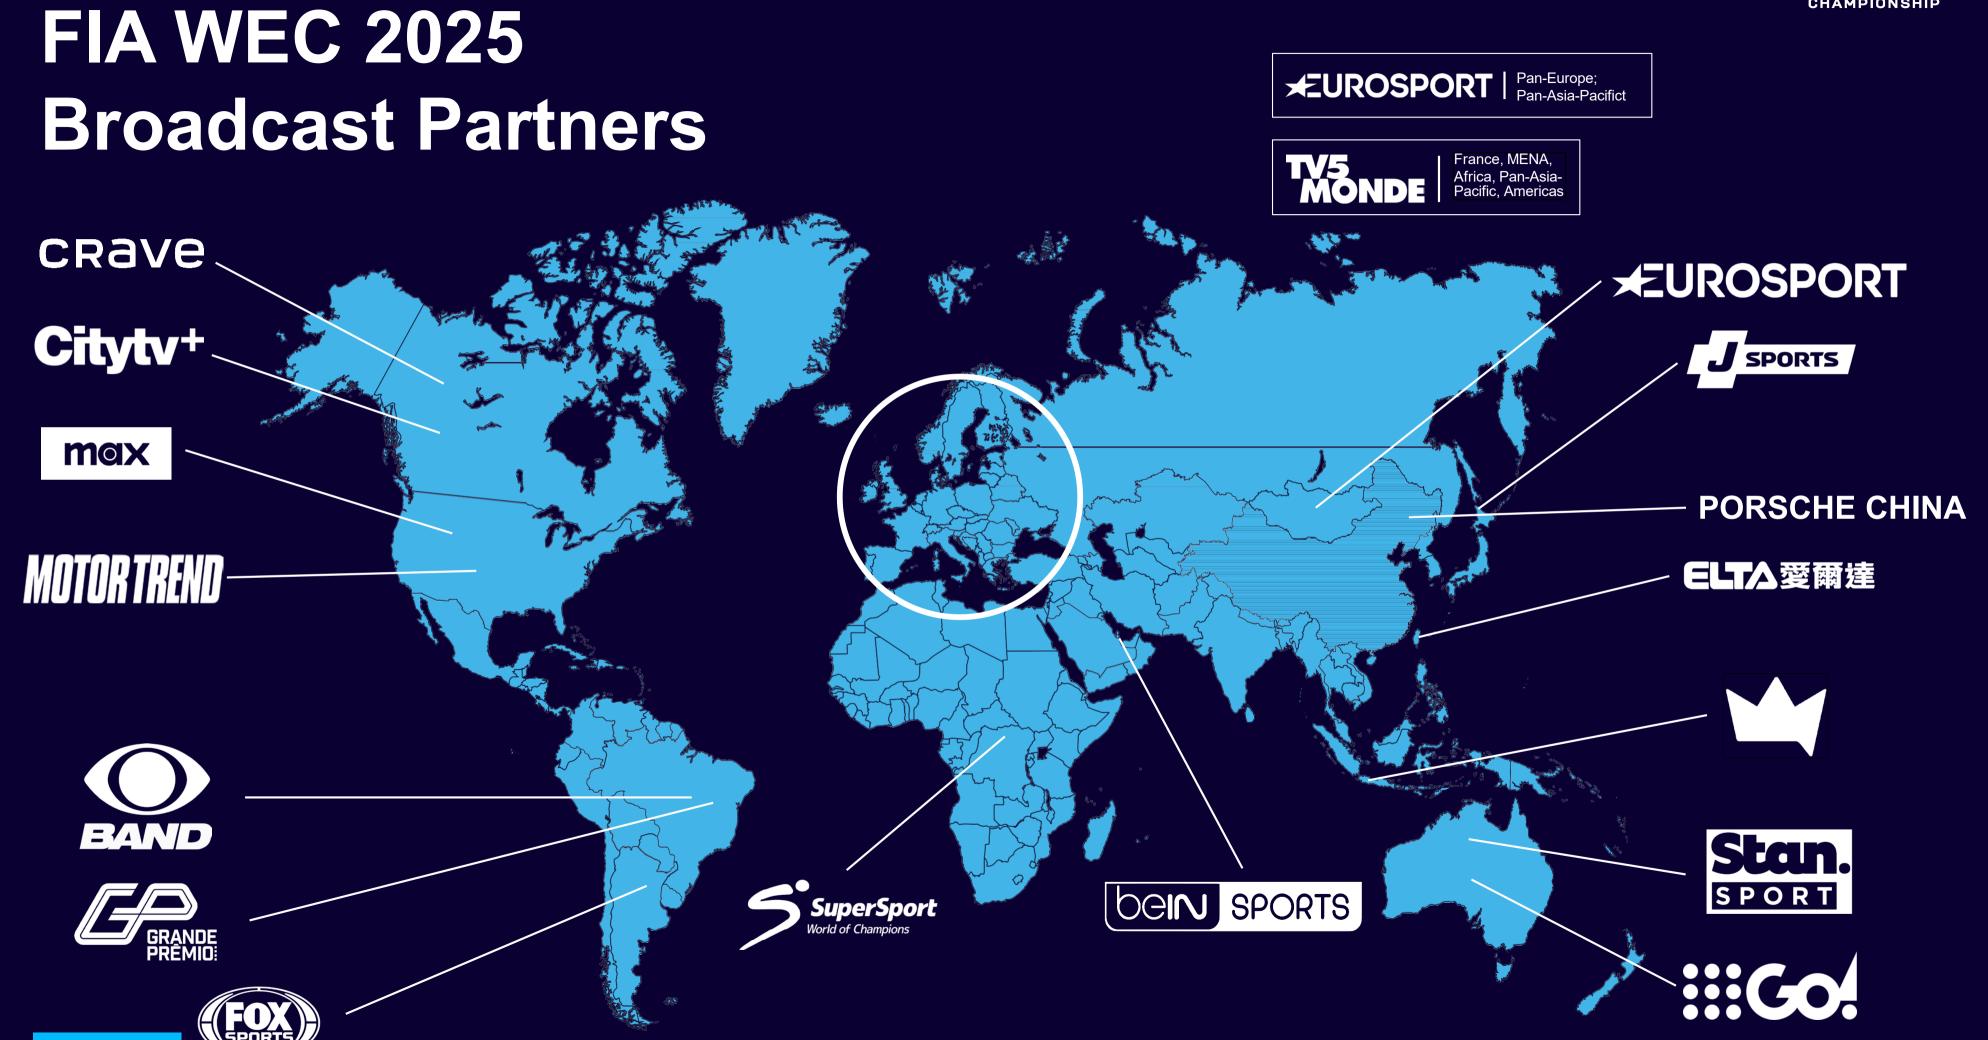

# Americas Broadcasters - LIVE | Rerun | Delayed

| Territories | Broadcaster      | Info         |                                                      | Local time unless stated                                                                                                                                                                                                                                                                                                                                                           |
|-------------|------------------|--------------|------------------------------------------------------|------------------------------------------------------------------------------------------------------------------------------------------------------------------------------------------------------------------------------------------------------------------------------------------------------------------------------------------------------------------------------------|
| Brazil      | BAND             | Pay TV       | Live<br>Live<br>Live<br>Live<br>Live                 | HyperPole on 12/06 14:45-17:25 on Band Sports Race Part 1 on 14/06 10:50-13:20 on Band Sports Race Part 2 on 14/06 15:00-15:45 on Band Sports Race Part 3 on 14/06 16:30-16:50 on Band Sports Race Part 4 on 14/06 18:30-19:50 on Band Sports Race Part 5 on 14-15/06 22:00-11:30 on Band Sports                                                                                   |
| Brazil      | Bandplay         | Free Digital | Live                                                 |                                                                                                                                                                                                                                                                                                                                                                                    |
| Brazil      | ESPORTE          | Free Digital | Live                                                 | Full Race on 14-15/06 11:00-12:00 on EsporteNaBand                                                                                                                                                                                                                                                                                                                                 |
| Brazil      | GRANDE<br>PRÉMIO | Free Digital | Live<br>Live<br>Live<br>Live<br>Live<br>Live<br>Live | FP 1 on 11/06 08:45-12:15 on Grande Premio Qualification Race on 11/06 13:30-15:15 on Grande Premio FP2 on 11/06 16:45-19:15 on Grande Premio FP3 on 12/06 09:30-13:00 on Grande Premio HyperPole on 12/06 14:45-17:25 on Grande Premio FP4 on 12/06 17:45-19:15 on Grande Premio Warm Up on 14/06 06:45-07:30 on Grande Premio Full Race on 14-15/06 10:00-12:00 on Grande Premio |

# Americas Broadcasters - LIVE | Rerun | Delayed

| Territories | Broadcaster | Info        |                                              | Local time unless stated                                                                                                                                                                                                                                                               |
|-------------|-------------|-------------|----------------------------------------------|----------------------------------------------------------------------------------------------------------------------------------------------------------------------------------------------------------------------------------------------------------------------------------------|
| Canada      | crave       | Pay Digital | Live                                         | Full Race on 14-15/06 09:00-11:00 on Crave                                                                                                                                                                                                                                             |
| USA         | MOTORTREND  | Pay TV      | Live                                         | Full Race on 14-15/06 09:00-11:00 on Motortrend                                                                                                                                                                                                                                        |
| USA         | melx        | Pay Digital | Live<br>Live<br>Live<br>Live<br>Live<br>Live | FP 1 on 11/06 08:00-11:15 on Max Qualification Race on 11/06 12:45-15:15 on Max FP2 on 11/06 15:45-19:15 on Max FP3 on 12/06 08:45-13:00 on Max FP4 on 12/06 15:45-17:25 on Max Warm-up on 14/06 05:45 - 06:25 on Max Full Race on 14-15/06 09:00-11:00 on Max All TX available as VOD |

#### Asia-Pacific Broadcasters - LIVE | Rerun | Delayed

| Territories | Broadcaster        | Info         |                                         | Local time unless stated                                                                                                                                                                                                                                                                                                                                                      |
|-------------|--------------------|--------------|-----------------------------------------|-------------------------------------------------------------------------------------------------------------------------------------------------------------------------------------------------------------------------------------------------------------------------------------------------------------------------------------------------------------------------------|
| Australia   | Stan. SPORT        | Pay Digital  | Live Live Live Live Live Live Live Live | FP 1 on 11/06 21:45-01:15 on Stan Sport Qualification Race on 12/06 02:30-04:15 on Stan Sport FP2 on 12/06 05:45-08:15 on Stan Sport FP3 on 12/06 22:30-02:00 on Stan Sport HyperPole on 13/06 03:45-06:25 on Stan Sport FP4 on 13/06 06:45-08:15 on Stan Sport Warm-Up on 14/06 19:45-20:30 on Stan Sport Full Race on 14-15/06 from 23:00-01:00 on Stan Sport Reruns as VOD |
| Australia   | iii Go.            | Free Digital | Live                                    | First 2 hours on 14/06 00:00-02:00 on 9GO!                                                                                                                                                                                                                                                                                                                                    |
| China       | Porsche China      | Free Digital | Live                                    | Full Race on 14-15/06 21:30-23:00 on Douyin, Weibo and Wechat                                                                                                                                                                                                                                                                                                                 |
| India       | <b>≠</b> EUROSPORT | Pay TV       | Live                                    | Partial Race on 14/04 19:45-22:25 (GMT) on Eurosport India                                                                                                                                                                                                                                                                                                                    |
| Indonesia   | Kuy Entertainment  | Free Digital |                                         |                                                                                                                                                                                                                                                                                                                                                                               |

#### Asia-Pacific Broadcasters - LIVE | Rerun | Delayed

| Territories | Broadcaster        | Info        |                                              | Local time unless stated                                                                                                                                                                                                                                            |
|-------------|--------------------|-------------|----------------------------------------------|---------------------------------------------------------------------------------------------------------------------------------------------------------------------------------------------------------------------------------------------------------------------|
| Japan       | SPORTS             | Pay TV      | Live<br>Rerun<br>Rerun<br>Rerun<br>Rerun     | Full Race on 14-15/06 22:20-24:00 on J Sports 1 Rerun Race Part 1 on 18/06 07:00-14:10 on J Sports 3 Rerun Race Part 2 on 19/06 07:00-14:10 on J Sports 3 Rerun Race Part 3 on 20/06 07:00-12:30 on J Sports 3 Rerun Race Part 4 on 21/06 05:30-11:35 on J Sports 3 |
| Japan       | SPORTS<br>オンデマンド   | Pay Digital | Live<br>Live<br>Live<br>Live<br>Live<br>Live | FP 1 on 11/06 20:45-22:00 Qualification Race on 11/06 01:45-04:00 FP2 on 12/06 04:45-08:00 FP3 on 12-13/06 21:45-02:00 FP4 on 13/06 04:45-07:00 Full Race live and available as VOD                                                                                 |
| Pan-APAC    | <b>≠</b> EUROSPORT | Pay TV      | Live<br>Live                                 | Warm-up on 14/06 11:45 - 12:25 CET on Eurosport Asia Pac. Full Race on 14-15/06 15:00-17:00 CET on Eurosport Asia Pac.                                                                                                                                              |

# Pan-African, MENA and Other Broadcasters - LIVE | Rerun | Delayed

| Territories        | Broadcaster               | Info        |                      | Local time unless stated                                                                                                                       |
|--------------------|---------------------------|-------------|----------------------|------------------------------------------------------------------------------------------------------------------------------------------------|
| Sub-Saharan Africa | SuperSport  World Consum. | Pay TV      | Live<br>Live<br>Live | Full Race on 14-15/06 16:00-17:00 on CH199 Partial Race on 14-15/06 16:30-17:00 on EVAF / EVSA Partial Race on 15/06 00:00-10:00 on MSP / MSPA |
| MENA               | bein sports               | Pay Digital | Live                 | Full Race on 14-15/06 13:50 - 14:30 on BelN Sports 9                                                                                           |