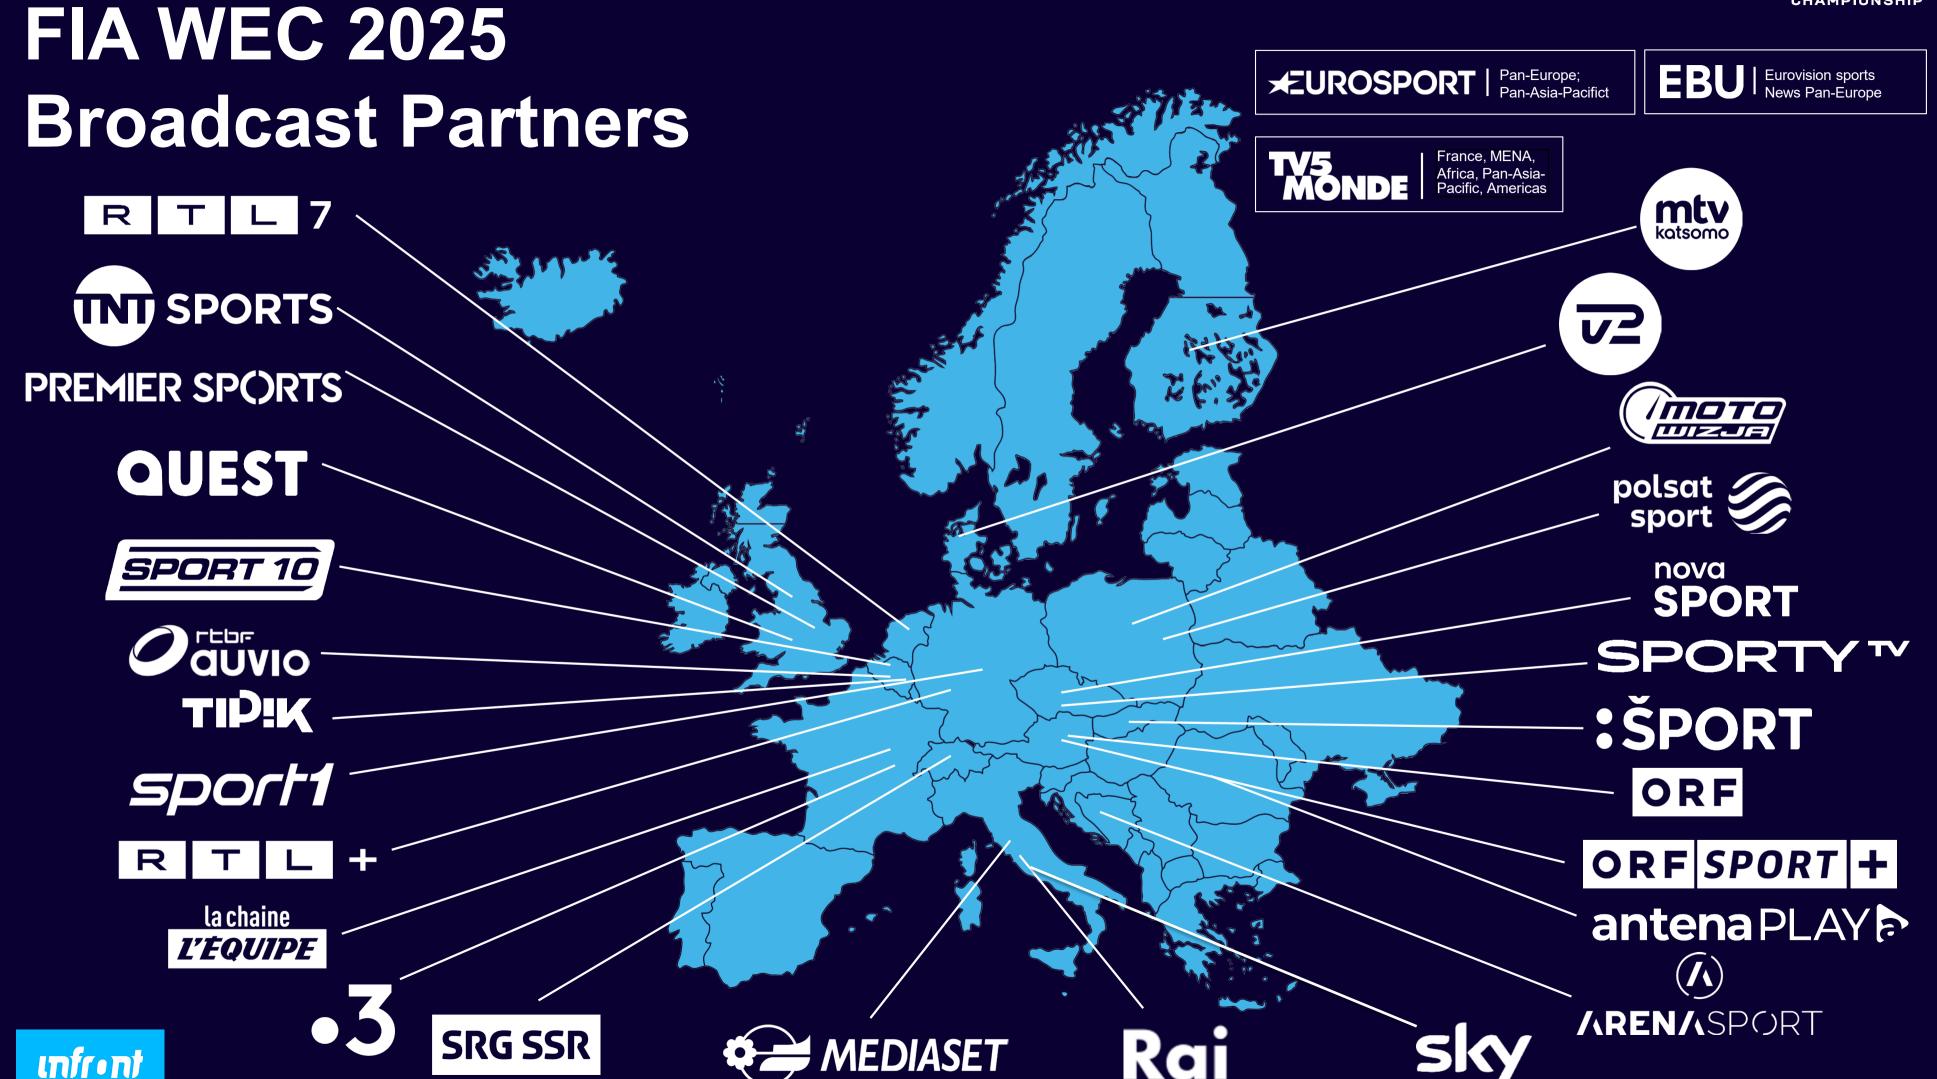

# TV DISTRIBUTION: 24 Hours of Le Mans

14-15<sup>th</sup> JUNE 2025 16:00 - 16:00 LOCAL TIME

unfr•nt

| Territories                    | Broadcaster        | Info             |      | Local time unless stated                               |
|--------------------------------|--------------------|------------------|------|--------------------------------------------------------|
|                                |                    |                  | Live | FP 1 on 11/06 14:00-17:15 on Eurosport 2               |
|                                |                    |                  | Live | Qualification Race on 11/06 18:45-20:15 on Eurosport 1 |
|                                |                    |                  | Live | FP2 on 11/06 21:45-00:15 on Eurosport 1                |
| Pan-Europe                     |                    | Pay TV           | Live | FP3 on 12/06 14:45-18:00 on Eurosport 1                |
| (excluding FRA, GER, NED, UK)  | <b>X</b> EUROSPORT | гауту            | Live | HyperPole on 12/06 19:45-22:25 on Eurosport 1          |
| ,                              |                    |                  | Live | FP4 on 12/06 22:45-00:15 on Eurosport 1                |
|                                |                    |                  | Live | Warm-up on 14/06 11:45 - 12:25 on Eurosport 1          |
|                                |                    |                  | Live | Full Race on 14-15/06 15:00-17:00 on Eurosport 1       |
|                                |                    |                  | Live | FP 1 on 11/06 14:00-17:15 on Player                    |
|                                | ≠EUROSPORT PLAYER  | AYER Pay Digital | Live | Qualification Race on 11/06 18:45-20:15 on Player      |
| Don Europe                     |                    |                  | Live | FP2 on 11/06 21:45-00:15 on Player                     |
| Pan-Europe                     |                    |                  | Live | FP3 on 12/06 14:45-18:00 on Player                     |
| (ALB, CYP, GRE, ISL, ISR, LIE, |                    |                  | Live | HyperPole on 12/06 19:45-22:25 on Player               |
| LUX, MLT, SUI, TUR)            |                    |                  | Live | FP4 on 12/06 22:45-00:15 on Player                     |
|                                |                    |                  | Live | Warm-up on 14/06 11:45 - 12:25 on Player               |
|                                |                    |                  | Live | Full Race on 14-15/06 15:00-17:00 on Player            |
|                                |                    |                  | Live | FP 1 on 11/06 14:00-17:15 on Discovery+                |
|                                |                    |                  | Live | Qualification Race on 11/06 18:45-20:15 on Discovery+  |
| Dan Europa                     |                    |                  | Live | FP2 on 11/06 21:45-00:15 on Discovery+                 |
| Pan-Europe                     |                    | Doy Digital      | Live | FP3 on 12/06 14:45-18:00 on Discovery+                 |
| (ARM, AUT, AZE, EST, GBR, GEO, | discovery+         | Pay Digital      | Live | HyperPole on 12/06 19:45-22:25 on Discovery+           |
| GER, IRL, ITA, LAT, LTU, UKR)  |                    |                  | Live | FP4 on 12/06 22:45-00:15 on Discovery+                 |
|                                |                    |                  | Live | Warm-up on 14/06 11:45 - 12:25 on Discovery+           |
|                                |                    |                  | Live | Full Race on 14-15/06 15:00-17:00 on Discovery+        |

| Territories                                                                                                                             | Broadcaster | Info         |                                                      | Local time unless stated                                                                                                                                                                                                                                                                             |
|-----------------------------------------------------------------------------------------------------------------------------------------|-------------|--------------|------------------------------------------------------|------------------------------------------------------------------------------------------------------------------------------------------------------------------------------------------------------------------------------------------------------------------------------------------------------|
| Pan-Europe (AND, BEL, BES, BIH, BUL, CRO, CZE, DEN, ESP, FIN,FRA, HUN, KOS, MDA, MKD, MNE, NED, NOR, POL, POR, ROU, SLO, SRB, SVK, SWE) | mex         | Pay Digital  | Live<br>Live<br>Live<br>Live<br>Live<br>Live<br>Live | FP 1 on 11/06 14:00-17:15 on Max Qualification Race on 11/06 18:45-20:15 on Max FP2 on 11/06 21:45-00:15 on Max FP3 on 12/06 14:45-18:00 on Max HyperPole on 12/06 19:45-22:25 on Max FP4 on 12/06 22:45-00:15 on Max Warm-up on 14/06 11:45 - 12:25 on Max Full Race on 14-15/06 15:00-17:00 on Max |
| Belgium                                                                                                                                 | TIPIK       | Free-to-Air  | Live<br>Live<br>Live<br>Live                         | Race Part 1 on 14/06 15:30-17:30 on TIPIK Race Part 2 on 14/06 23:00-00:00 on TIPIK Race Part 3 on 15/06 10:00-11:30 on TIPIK Race Part 4 on 15/06 15:00-16:30 on TIPIK                                                                                                                              |
| Belgium                                                                                                                                 | CTEDIF      | Free Digital | Live<br>Live                                         | Qualification on 13/06 on AUVIO<br>Full Race on 14-15/06 15:30-16:30 on AUVIO                                                                                                                                                                                                                        |
| Denmark                                                                                                                                 |             | Free-to-Air  | Live                                                 | Full race, with interruptions on 14-15/06 15:00-17:04 on TV2                                                                                                                                                                                                                                         |
| Denmark                                                                                                                                 | Play        | Pay Digital  | Live                                                 | Full race on 14-15/06 15:00-17:04 on TV2 PLAY                                                                                                                                                                                                                                                        |

| Territories | Broadcaster               | Info         | Local time unless stated                             |                                                                                                                                                                                                                                                                                                                                                                      |
|-------------|---------------------------|--------------|------------------------------------------------------|----------------------------------------------------------------------------------------------------------------------------------------------------------------------------------------------------------------------------------------------------------------------------------------------------------------------------------------------------------------------|
| Denmark     | (6)                       | Pay TV       | Live<br>Live                                         | Race Part 1 on 14/06 15:00-19:00 on 6'eren<br>Race Part 2 on 14/06-15/05 22:00-17:00 on 6'eren                                                                                                                                                                                                                                                                       |
| France      | la chaine <i>L'ÉQUIPE</i> | Free-to-Air  | Live<br>Live                                         | Race Part 1 on 14/06 08:35-02:00 on L'Equipe<br>Race Part 2 on 15/06 05:30-18:00 on L'Equipe                                                                                                                                                                                                                                                                         |
| France      | L'EQUIPE.FR               | Free Digital | Live<br>Live                                         | Race Part 1 on 14/06 08:35-02:00 on Lequipe.fr<br>Race Part 2 on 15/06 05:30-18:00 on Lequipe.fr                                                                                                                                                                                                                                                                     |
| France      | <b>≠</b> EUROSPORT        | Pay TV       | Live<br>Live<br>Live<br>Live<br>Live<br>Live<br>Live | FP 1 on 11/06 14:00-17:15 on Eurosport 2 Qualification Race on 11/06 18:45-20:15 on Eurosport 1 FP2 on 11/06 21:45-00:15 on Eurosport 1 FP3 on 12/06 14:45-18:00 on Eurosport 1 HyperPole on 12/06 19:45-22:25 on Eurosport 1 FP4 on 12/06 22:45-00:15 on Eurosport 1 Warm-up on 14/06 11:45 - 12:25 on Eurosport 1 Full Race on 14-15/06 15:00-17:00 on Eurosport 1 |

| Territories              | Broadcaster        | Info                                                                                       |                                         | Local time unless stated                                                                                                                                                                                                                                                                                                                                             |
|--------------------------|--------------------|--------------------------------------------------------------------------------------------|-----------------------------------------|----------------------------------------------------------------------------------------------------------------------------------------------------------------------------------------------------------------------------------------------------------------------------------------------------------------------------------------------------------------------|
| Germany / DACH           | <b>≠</b> EUROSPORT | Pay TV Free-to-Air Free-to-Air Free-to-Air Free-to-Air Free-to-Air Free-to-Air Free-to-Air | Live Live Live Live Live Live Live Live | FP 1 on 11/06 14:00-17:15 on Eurosport 2 Qualification Race on 11/06 18:45-20:15 on Eurosport 1 FP2 on 11/06 21:45-00:15 on Eurosport 1 FP3 on 12/06 14:45-18:00 on Eurosport 1 HyperPole on 12/06 19:45-22:25 on Eurosport 1 FP4 on 12/06 22:45-00:15 on Eurosport 1 Warm-up on 14/06 11:45 - 12:25 on Eurosport 1 Full Race on 14-15/06 15:00-17:00 on Eurosport 1 |
| Germany                  | RTLNITRO           | Free-to-Air                                                                                | Live                                    | Full Race on 14-15/06 14:45-16:45 on RTL Nitro                                                                                                                                                                                                                                                                                                                       |
| Germany                  | R T L +            | Pay Digital                                                                                | Live                                    | Full Race on 14-15/06 14:45-16:45 on RTL+                                                                                                                                                                                                                                                                                                                            |
| Netherlands & Luxembourg | RTL7               | Free-to-Air                                                                                | Live                                    | Full Race on 14-15/06 16:00-16:30 on RTL 7                                                                                                                                                                                                                                                                                                                           |
| Netherlands              | videoland.         | Pay Digital                                                                                | Live                                    | Full Race on 14-15/06 16:00-16:30 on Videoland                                                                                                                                                                                                                                                                                                                       |

| Territories | Broadcaster        | Info        |      | Local time unless stated                                |
|-------------|--------------------|-------------|------|---------------------------------------------------------|
|             |                    |             | Live | FP 1 on 11/06 14:00-17:15 on Eurosport 2                |
|             |                    |             | Live | Qualification Race on 11/06 18:45-20:15 on Eurosport 1  |
|             |                    |             | Live | FP2 on 11/06 21:45-00:15 on Eurosport 1                 |
| Netherlands |                    | Doy T\/     | Live | FP3 on 12/06 14:45-18:00 on Eurosport 1                 |
| nemenanus   | <b>≠</b> EUROSPORT | Pay TV      | Live | HyperPole on 12/06 19:45-22:25 on Eurosport 1           |
|             |                    |             | Live | FP4 on 12/06 22:45-00:15 on Eurosport 1                 |
|             |                    |             | Live | Warm-up on 14/06 11:45 - 12:25 on Eurosport 1           |
|             |                    |             | Live | Full Race on 14-15/06 15:00-17:00 on Eurosport 1        |
|             |                    | Pay TV      | Live | FP 1 on 11/06 12:00-15:15 on TNT Sports 2               |
|             |                    |             | Live | Qualification Race on 11/06 16:45-18:15 on TNT Sports 2 |
|             |                    |             | Live | FP2 on 11/06 19:45-22:15 on TNT Sports 3                |
| UK          | <b>IND</b> SPORTS  |             | Live | FP3 on 12/06 12:45-16:00 on TNT Sports 2                |
| UK          | THE SPORTS         |             | Live | HyperPole on 12/06 17:45-20:25 on TNT Sports 3          |
|             |                    |             | Live | FP4 on 12/06 20:45-22:15 on TNT Sports 3                |
|             |                    |             | Live | Warm-up on 14/06 09:45 - 10:25 on TNT Sports 4          |
|             |                    |             | Live | Full Race on 14-15/06 13:00-15:00 on TNT Sports 4       |
| UK          |                    |             | 1 5  | Door Don't 4 am 44/00 45:00 47:00 am Owent              |
|             | QUEST              | Free-to-Air | Live | Race Part 1 on 14/06 15:00-17:00 on Quest               |
|             | MULUI              |             | Live | Race Part 2 on 15/06 13:00-15:00 on Quest               |